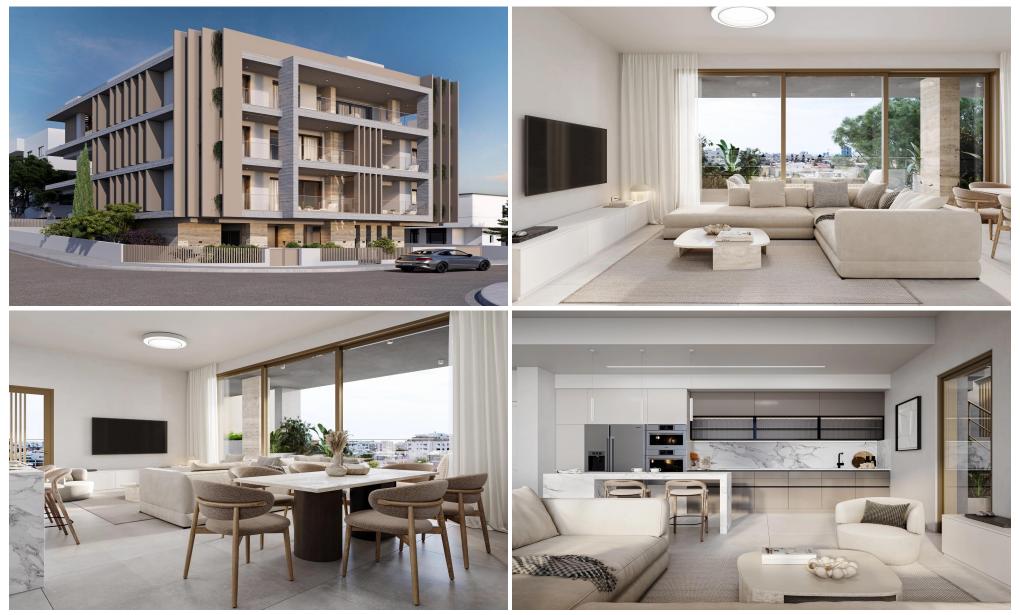

### **1** Bedroom Apartment for Sale in Limassol - Petrou kai Pavlou

Modern 1 Bedroom apartment in Petrou Kai Pavlou, Limassol

This development is designed for those who seek comfort, style, and convenience, providing modern living spaces with high-end finishes and thoughtful layouts.

**Property Features** 

Contemporary Architecture – A blend of modern aesthetics and functionality High-Quality Finishes – Premium materials and craftsmanship Covered Parking & Private Storage for Each Unit Energy-Efficient Design – Ensuring sustainability and reduced utility costs Secure and Private Residential Environment

Prime Location – Petrou Kai Pavlou, Limassol Petrou Kai Pavlou is one of Limassol's mo...

| Property Info                                                                                  |                                                         | Plot / Area Info |     | Additional info                                             |                                                |  |
|------------------------------------------------------------------------------------------------|---------------------------------------------------------|------------------|-----|-------------------------------------------------------------|------------------------------------------------|--|
| Covered Area<br>Covered Veranda<br>Floor Number<br>Total Number of Floors<br>Energy Efficiency | 64<br>14<br>1<br>3<br>A                                 | Parking          | Yes | Reference Number<br>Property type<br>Condition<br>Bathrooms | 235896<br>Apartment<br>Under Construction<br>1 |  |
| Amenities                                                                                      | Location                                                |                  |     |                                                             |                                                |  |
| • Elevator                                                                                     | Location: Limassol - Petrou kai Pavlou Region: Limassol |                  |     |                                                             |                                                |  |