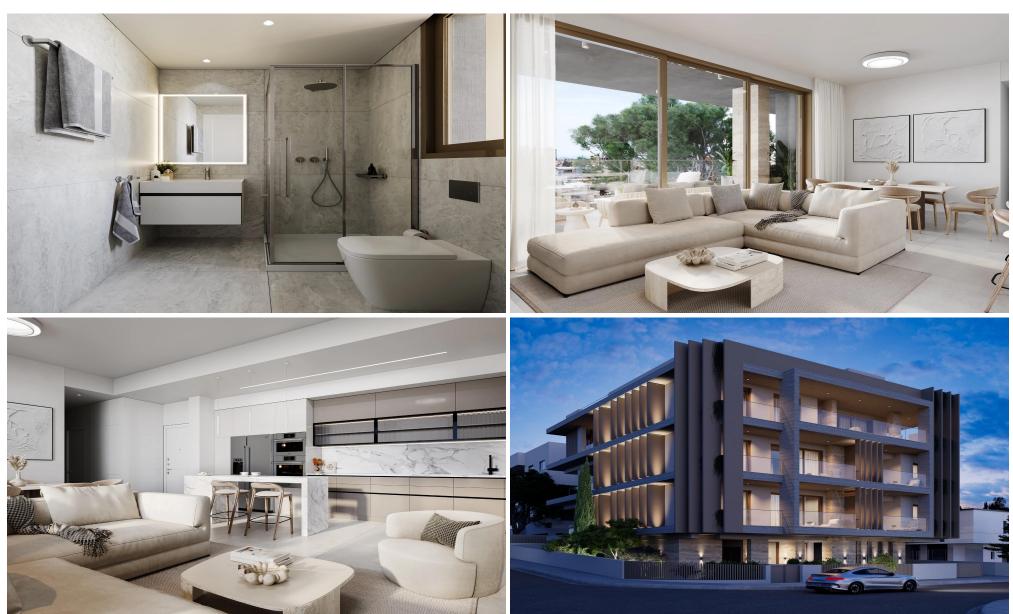

## 2 Bedroom Apartment for Sale in Limassol - Petrou kai Pavlou

Modern Residential Building in Petrou Kai Pavlou, Limassol

A contemporary residential project offering 8 exclusive apartments in the sought-after area of Petrou Kai Pavlou, Limassol. This development is designed for those who seek comfort, style, and convenience, providing modern living spaces with high-end finishes and thoughtful layouts.

**Property Features** 

8 Apartments - Spacious and elegantly designed

Total Plot Size: 540 m<sup>2</sup>

Total Property Area: 650 m<sup>2</sup>

Contemporary Architecture - A blend of modern aesthetics and functionality

High-Quality Finishes - Premium materials and craftsmanship

Covered Parking & Private Storage for Eac...

| Property Info          |     | Plot / Area Info   | Additional info  |                           |
|------------------------|-----|--------------------|------------------|---------------------------|
| Covered Area           | 104 |                    | Reference Number | 235899                    |
| Covered Veranda        | 20  |                    | Reference number | 233099                    |
| Floor Number           | 1   | Parking <b>Yes</b> | Property type    | Apartment                 |
| Floor Number           | 1   | raiking res        | Condition        | <b>Under Construction</b> |
| Total Number of Floors | 3   |                    |                  |                           |
| Energy Efficiency      | A   |                    | Bathrooms        | 2                         |