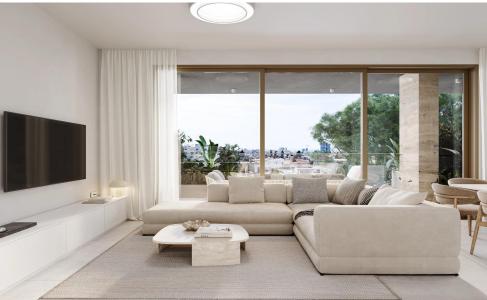

**Property Features** 

8 Apartments - Spacious and elegantly designed

Total Plot Size: 540 m<sup>2</sup>

Total Property Area: 650 m<sup>2</sup>

Contemporary Architecture - A blend of modern aesthetics and functionality

High-Quality Finishes - Premium materials and craftsmanship

Covered Parking & Private Storage for Eac...

| Property Info          |     | Plot / Area Info   | Additional info  |                           |
|------------------------|-----|--------------------|------------------|---------------------------|
| Covered Area           | 104 |                    | Reference Number | 235899                    |
| Covered Veranda        | 20  |                    | Reference number | 233099                    |
| Floor Number           | 1   | Parking <b>Yes</b> | Property type    | Apartment                 |
| Floor Number           | 1   | raiking res        | Condition        | <b>Under Construction</b> |
| Total Number of Floors | 3   |                    |                  |                           |
| Energy Efficiency      | A   |                    | Bathrooms        | 2                         |