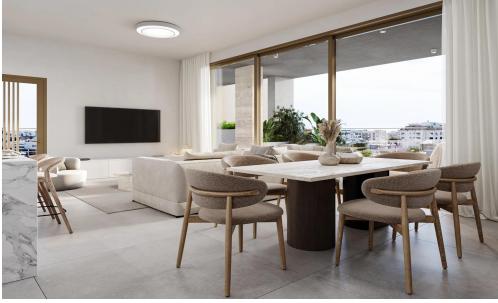

**Property Features** 

8 Apartments - Spacious and elegantly designed

Total Plot Size: 540 m<sup>2</sup>

Total Property Area: 650 m<sup>2</sup>

Contemporary Architecture - A blend of modern aesthetics and functionality

High-Quality Finishes - Premium materials and craftsmanship

Covered Parking & Private Storage for Eac...

| Property Info          |     | Plot / Area Info   | Additional info  |                           |
|------------------------|-----|--------------------|------------------|---------------------------|
| Covered Area           | 104 |                    | Reference Number | 235899                    |
| Covered Veranda        | 20  |                    | Reference number | 233099                    |
| Floor Number           | 1   | Parking <b>Yes</b> | Property type    | Apartment                 |
| Floor Number           | 1   | raiking res        | Condition        | <b>Under Construction</b> |
| Total Number of Floors | 3   |                    |                  |                           |
| Energy Efficiency      | A   |                    | Bathrooms        | 2                         |