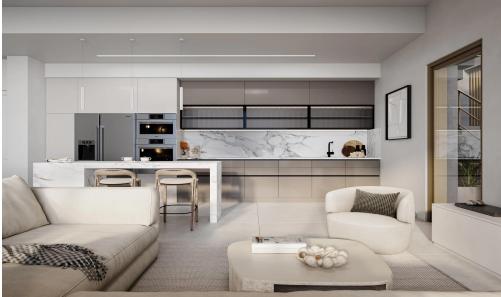

**Property Features** 

8 Apartments - Spacious and elegantly designed

Total Plot Size: 540 m<sup>2</sup>

Total Property Area: 650 m<sup>2</sup>

Contemporary Architecture - A blend of modern aesthetics and functionality

High-Quality Finishes - Premium materials and craftsmanship

Covered Parking & Private Storage for Eac...

| Property Info          |     | Plot / Area Info   | Additional info  |                           |
|------------------------|-----|--------------------|------------------|---------------------------|
| Covered Area           | 104 |                    | Reference Number | 235899                    |
| Covered Veranda        | 20  |                    | Reference number | 233099                    |
| Floor Number           | 1   | Parking <b>Yes</b> | Property type    | Apartment                 |
| Floor Number           | 1   | raiking res        | Condition        | <b>Under Construction</b> |
| Total Number of Floors | 3   |                    |                  |                           |
| Energy Efficiency      | A   |                    | Bathrooms        | 2                         |