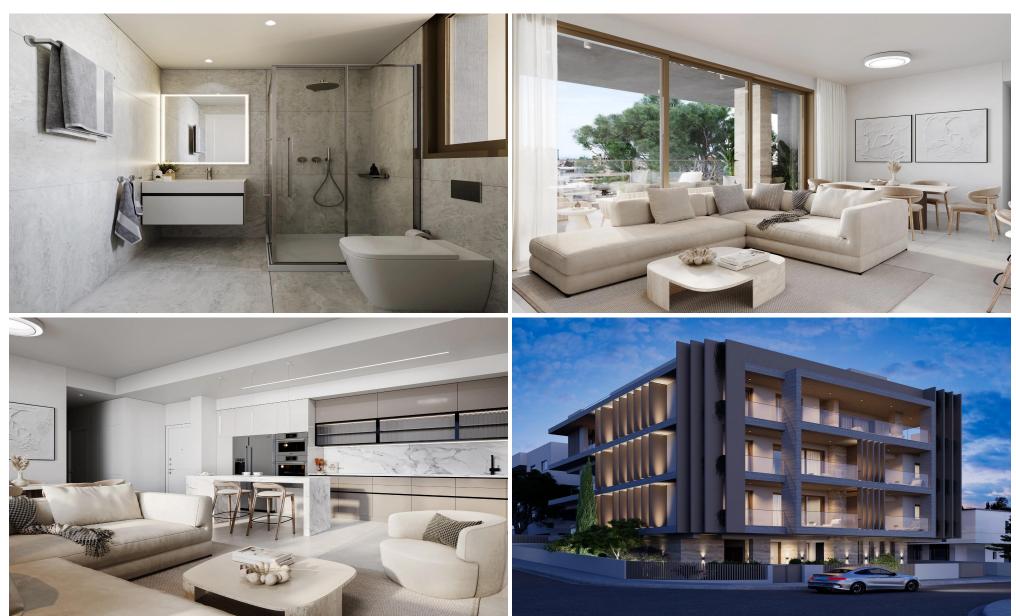

## 2 Bedroom Apartment for Sale in Limassol - Petrou kai Pavlou

Modern Residential Building in Petrou Kai Pavlou, Limassol

A contemporary residential project offering 8 exclusive apartments in the sought-after area of Petrou Kai Pavlou, Limassol. This development is designed for those who seek comfort, style, and convenience, providing modern living spaces with high-end finishes and thoughtful layouts.

**Property Features** 

8 Apartments - Spacious and elegantly designed

Total Plot Size: 540 m<sup>2</sup>

Total Property Area: 650 m<sup>2</sup>

Contemporary Architecture - A blend of modern aesthetics and functionality

High-Quality Finishes - Premium materials and craftsmanship

Covered Parking & Private Storage for Eac...

| Property Info          |     | Plot / Area Info   | Additional info  |                           |
|------------------------|-----|--------------------|------------------|---------------------------|
| Covered Area           | 104 |                    | Deference Number | 225002                    |
| Covered Veranda        | 20  |                    | Reference Number | 235902                    |
|                        | 2   | Deal Seas Wee      | Property type    | Apartment                 |
| Floor Number           | 2   | Parking <b>Yes</b> | Condition        | <b>Under Construction</b> |
| Total Number of Floors | 3   |                    |                  | Olider Collstruction      |
| Energy Efficiency      | A   |                    | Bathrooms        | 2                         |