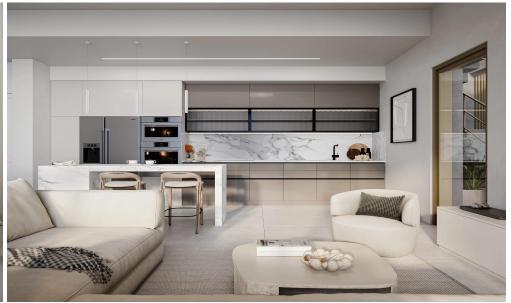

**Property Features** 

8 Apartments - Spacious and elegantly designed

Total Plot Size: 540 m<sup>2</sup>

Total Property Area: 650 m<sup>2</sup>

Contemporary Architecture - A blend of modern aesthetics and functionality

High-Quality Finishes - Premium materials and craftsmanship

Covered Parking & Private Storage for Eac...

| Property Info          |     | Plot / Area Info   | Additional info  |                           |
|------------------------|-----|--------------------|------------------|---------------------------|
| Covered Area           | 104 |                    | Deference Number | 225002                    |
| Covered Veranda        | 20  |                    | Reference Number | 235902                    |
|                        | 2   | Deal Seas Wee      | Property type    | Apartment                 |
| Floor Number           | 2   | Parking <b>Yes</b> | Condition        | <b>Under Construction</b> |
| Total Number of Floors | 3   |                    |                  | Olider Collstruction      |
| Energy Efficiency      | A   |                    | Bathrooms        | 2                         |