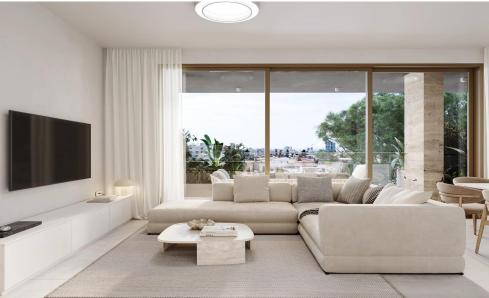

**Property Features** 

8 Apartments - Spacious and elegantly designed

Total Plot Size: 540 m<sup>2</sup>

Total Property Area: 650 m<sup>2</sup>

Contemporary Architecture - A blend of modern aesthetics and functionality

High-Quality Finishes - Premium materials and craftsmanship

Covered Parking & Private Storage for Eac...

| Property Info          |     | Plot / Area Info   | Additional info  |                           |
|------------------------|-----|--------------------|------------------|---------------------------|
| Covered Area           | 104 |                    | Deference Number | 225002                    |
| Covered Veranda        | 20  |                    | Reference Number | 235902                    |
|                        | 2   | Deal Seas Wee      | Property type    | Apartment                 |
| Floor Number           | 2   | Parking <b>Yes</b> | Condition        | <b>Under Construction</b> |
| Total Number of Floors | 3   |                    |                  | Olider Collstruction      |
| Energy Efficiency      | A   |                    | Bathrooms        | 2                         |