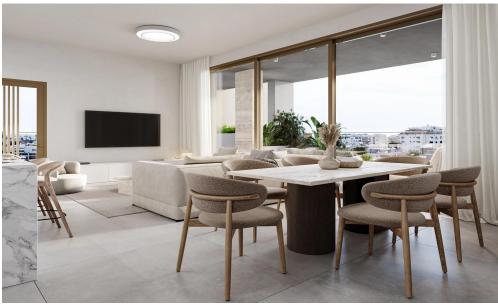

**Property Features** 

8 Apartments - Spacious and elegantly designed

Total Plot Size: 540 m<sup>2</sup>

Total Property Area: 650 m<sup>2</sup>

Contemporary Architecture - A blend of modern aesthetics and functionality

High-Quality Finishes - Premium materials and craftsmanship

Covered Parking & Private Storage for Eac...

| Property Info          |     | Plot / Area Info   | Additional info  |                           |
|------------------------|-----|--------------------|------------------|---------------------------|
| Covered Area           | 104 |                    | Deference Number | 225002                    |
| Covered Veranda        | 20  |                    | Reference Number | 235902                    |
|                        | 2   | Deal Seas Wee      | Property type    | Apartment                 |
| Floor Number           | 2   | Parking <b>Yes</b> | Condition        | <b>Under Construction</b> |
| Total Number of Floors | 3   |                    |                  | Olider Collstruction      |
| Energy Efficiency      | A   |                    | Bathrooms        | 2                         |