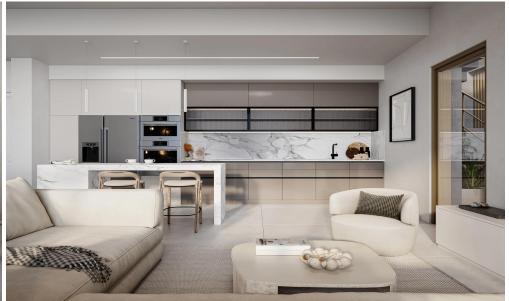

**Property Features** 

8 Apartments - Spacious and elegantly designed

Total Plot Size: 540 m<sup>2</sup>

Total Property Area: 650 m<sup>2</sup>

Contemporary Architecture - A blend of modern aesthetics and functionality

High-Quality Finishes - Premium materials and craftsmanship

Covered Parking & Private Storage for Eac...

| Property Info          |    | Plot / Area Info   | <b>Additional info</b> |                           |
|------------------------|----|--------------------|------------------------|---------------------------|
| Covered Area           | 94 |                    | Reference Number       | 235905                    |
| Covered Veranda        | 14 |                    | Reference Number       | 233905                    |
| Floor Number           | 2  | Darking Voc        | Property type          | Apartment                 |
| Floor Number           | 2  | Parking <b>Yes</b> | Condition              | <b>Under Construction</b> |
| Total Number of Floors | 3  |                    |                        | -                         |
| Energy Efficiency      | A  |                    | Bathrooms              | 2                         |