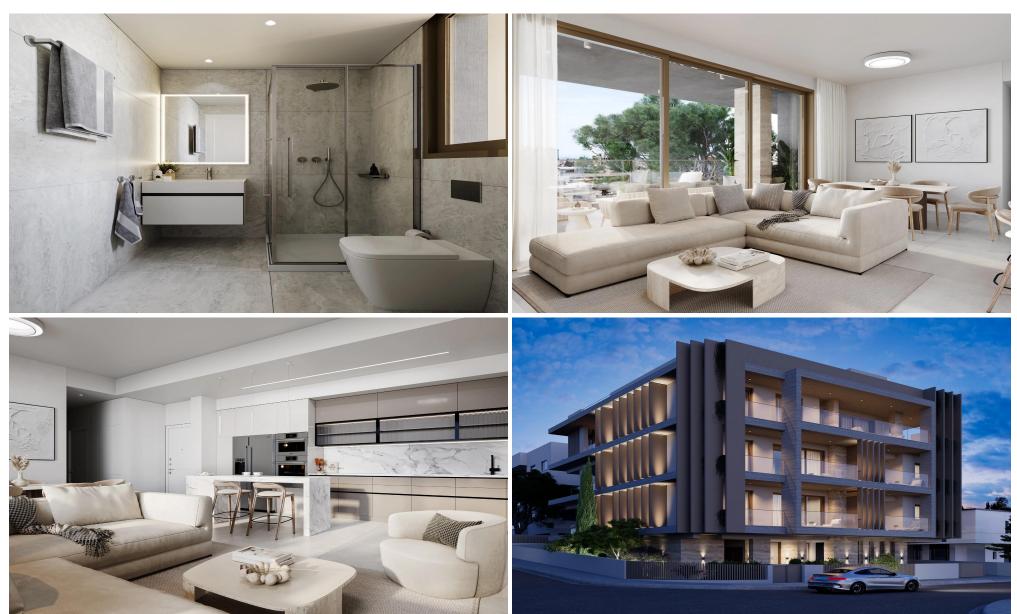

## 2 Bedroom Apartment for Sale in Limassol - Petrou kai Pavlou

Modern Residential Building in Petrou Kai Pavlou, Limassol

A contemporary residential project offering 8 exclusive apartments in the sought-after area of Petrou Kai Pavlou, Limassol. This development is designed for those who seek comfort, style, and convenience, providing modern living spaces with high-end finishes and thoughtful layouts.

**Property Features** 

8 Apartments - Spacious and elegantly designed

Total Plot Size: 540 m<sup>2</sup>

Total Property Area: 650 m<sup>2</sup>

Contemporary Architecture - A blend of modern aesthetics and functionality

High-Quality Finishes - Premium materials and craftsmanship

Covered Parking & Private Storage for Eac...

| Property Info          |    | Plot / Area Info   | <b>Additional info</b> |                           |
|------------------------|----|--------------------|------------------------|---------------------------|
| Covered Area           | 94 |                    | Reference Number       | 235905                    |
| Covered Veranda        | 14 |                    | Reference Number       | 233905                    |
| Floor Number           | 2  | Darking Voc        | Property type          | Apartment                 |
| Floor Number           | 2  | Parking <b>Yes</b> | Condition              | <b>Under Construction</b> |
| Total Number of Floors | 3  |                    |                        | -                         |
| Energy Efficiency      | A  |                    | Bathrooms              | 2                         |