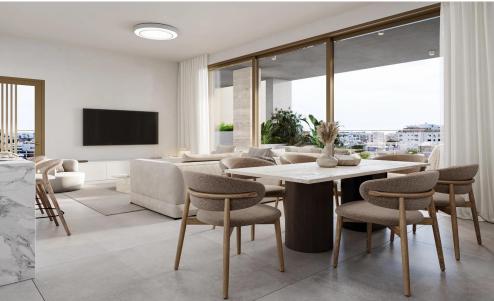

**Property Features** 

8 Apartments - Spacious and elegantly designed

Total Plot Size: 540 m<sup>2</sup>

Total Property Area: 650 m<sup>2</sup>

Contemporary Architecture - A blend of modern aesthetics and functionality

High-Quality Finishes - Premium materials and craftsmanship

Covered Parking & Private Storage for Eac...

| Property Info          |    | Plot / Area Info   | <b>Additional info</b> |                           |
|------------------------|----|--------------------|------------------------|---------------------------|
| Covered Area           | 94 |                    | Reference Number       | 235905                    |
| Covered Veranda        | 14 |                    | Reference Number       | 233905                    |
| Floor Number           | 2  | Darking Voc        | Property type          | Apartment                 |
| Floor Number           | 2  | Parking <b>Yes</b> | Condition              | <b>Under Construction</b> |
| Total Number of Floors | 3  |                    |                        | -                         |
| Energy Efficiency      | A  |                    | Bathrooms              | 2                         |