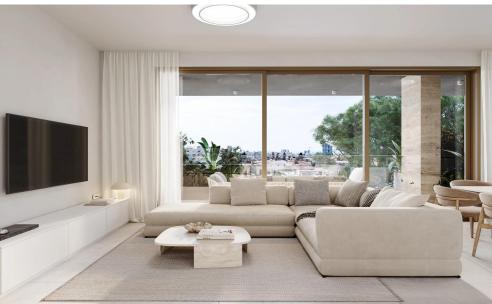

**Property Features** 

8 Apartments - Spacious and elegantly designed

Total Plot Size: 540 m<sup>2</sup>

Total Property Area: 650 m<sup>2</sup>

Contemporary Architecture - A blend of modern aesthetics and functionality

High-Quality Finishes - Premium materials and craftsmanship

Covered Parking & Private Storage for Eac...

| Property Info          |    | Plot / Area Info   | <b>Additional info</b> |                           |
|------------------------|----|--------------------|------------------------|---------------------------|
| Covered Area           | 94 |                    | Reference Number       | 235905                    |
| Covered Veranda        | 14 |                    | Reference Number       | 233905                    |
| Floor Number           | 2  | Darking Voc        | Property type          | Apartment                 |
| Floor Number           | 2  | Parking <b>Yes</b> | Condition              | <b>Under Construction</b> |
| Total Number of Floors | 3  |                    |                        | -                         |
| Energy Efficiency      | A  |                    | Bathrooms              | 2                         |