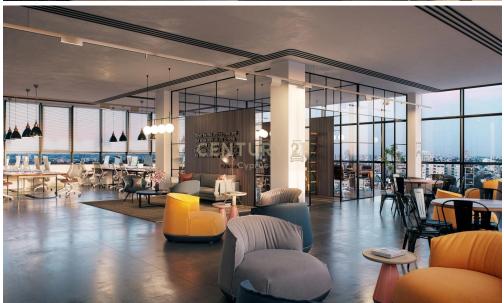

## 2965m<sup>2</sup> Building for Sale in Germasogeia, Limassol District

For sale is an impressive off-plan commercial office building located in Germasogeia – Chalomandres (Columbia) area, Limassol. This modern property spans a total of 2,965 sq.m., offering a prime business space close to the sea and city center, making it highly accessible and attractive for commercial use. The building includes a spacious basement of 2,011 sq.m., ideal for parking and storage. Additionally, there is a 566 sq.m. showroom on the ground floor, complemented by 194 sq.m. of common areas and a mechanical floor of 379 sq.m.

The building comprises 5 floors above the basement, with each floor offering 379 sq.m. of office space and 97 sq.m. of common areas. The 5th floo...

| Property Info     |      | Plot / Area Info |     | Additional info  |          |
|-------------------|------|------------------|-----|------------------|----------|
| Covered Area      | 2965 | Darking          | Voc | Reference Number | 1236470  |
| Energy Efficiency | Α    | Parking          | Yes | Property type    | Building |