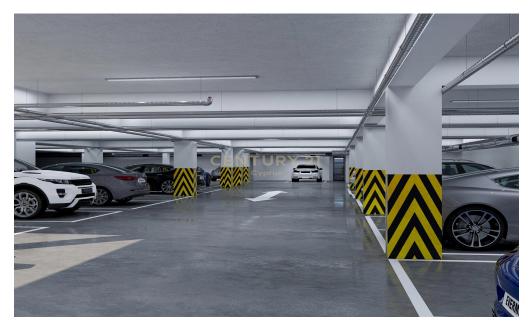

## 2965m<sup>2</sup> Building for Sale in Germasogeia, Limassol District

For sale is an impressive off-plan commercial office building located in Germasogeia – Chalomandres (Columbia) area, Limassol. This modern property spans a total of 2,965 sq.m., offering a prime business space close to the sea and city center, making it highly accessible and attractive for commercial use. The building includes a spacious basement of 2,011 sq.m., ideal for parking and storage. Additionally, there is a 566 sq.m. showroom on the ground floor, complemented by 194 sq.m. of common areas and a mechanical floor of 379 sq.m.