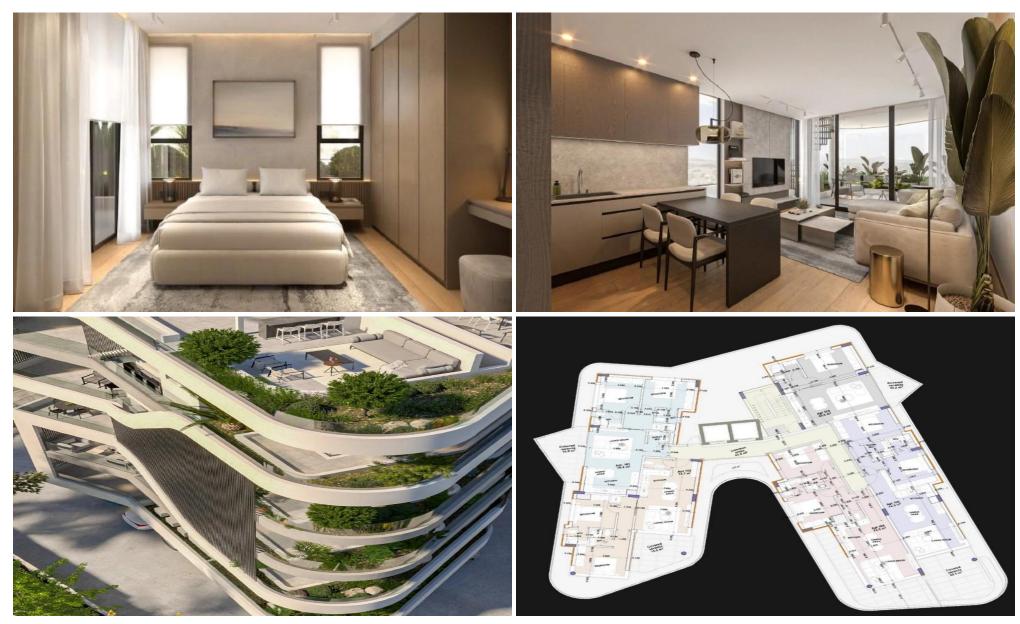

## 3 Bedroom Apartment for Sale in Faneromeni, Larnaca District

Luxurious stunning project located in the prestigious Faneromeni area of Larnaca.

The project consists of 27 elegantly designed apartments spread across 5 floors.

The unique V-shaped design of this development ensures privacy and provides breathtaking views from each apartment.

**Key Features** 

Spacious layouts and high-quality finishe
Contemporary interiors with premium materials and stylish fittings
Smart home technology
Expansive windows offering panoramic views and abundant natural light
Comfortable, spacious bedrooms

Amenities Location

• Roof Garden Location: Faneromeni Region: Larnaca