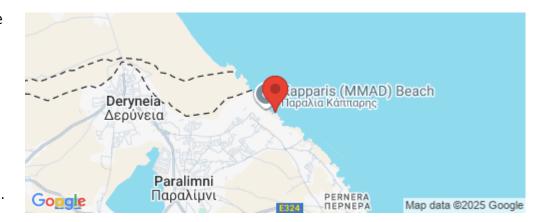

Amenities Location

**Location:** Kapparis Region: **Famagusta** 

Coordinates: 35.0586 / 34.0128

Price: €760 000 + VAT

VAT for this property is €56,708 or €144,400. VAT usually is 19%. If it is your first purchase of property, you can have VAT reduced to 5% for the first 150sq.m. of the property.