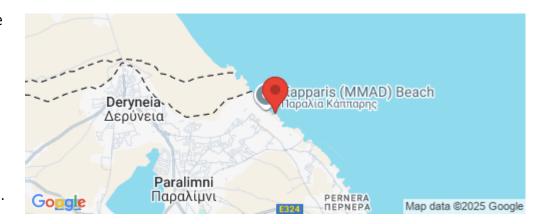

Amenities Location

**Location:** Kapparis Region: **Famagusta** 

Coordinates: 35.0586 / 34.0128

Price: €800 000 + VAT

VAT for this property is €67,578 or €152,000. VAT usually is 19%. If it is your first purchase of property, you can have VAT reduced to 5% for the first 150sq.m. of the property.