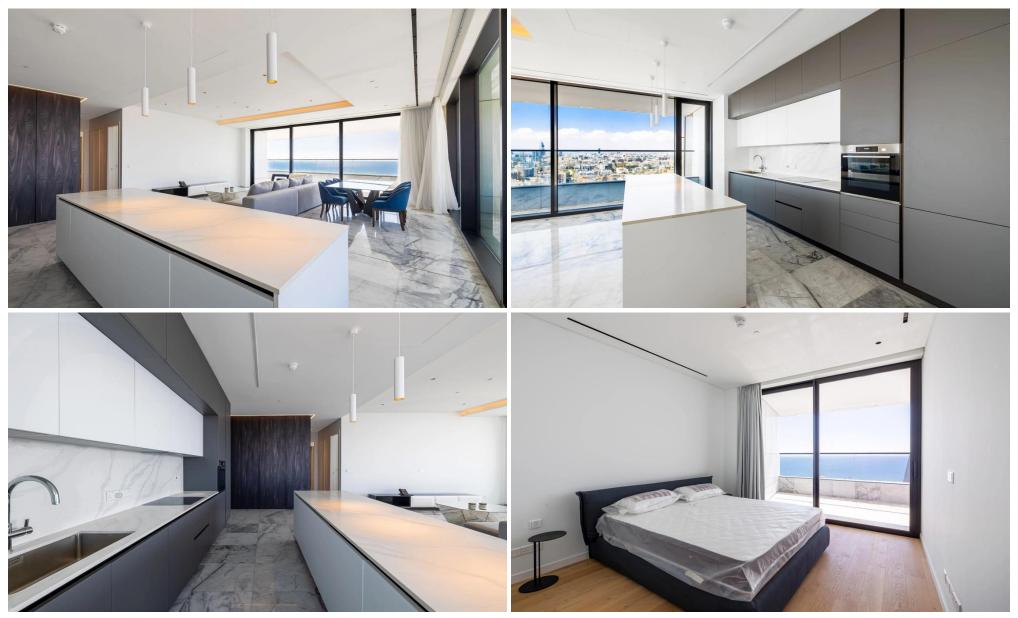

### 2 Bedroom Apartment for Sale in Potamos Germasogeias, Limassol District

Experience the epitome of luxury living in this stunning 2-bedroom apartment located in one of Limassol's most prestigious high-rises. Situated in the vibrant Germasogeia area, this exquisite residence offers unparalleled convenience, just moments away from the city's finest boutiques, restaurants, and five-star hotels.

Designed with elegance and comfort in mind, the apartment features an open-plan layout with marble flooring, floor-to-ceiling windows, and highend finishes that create a bright and airy atmosphere. The spacious living area extends onto a private balcony, offering breathtaking panoramic views of the Mediterranean Sea and Limassol's skyline. The kitchen is fully...