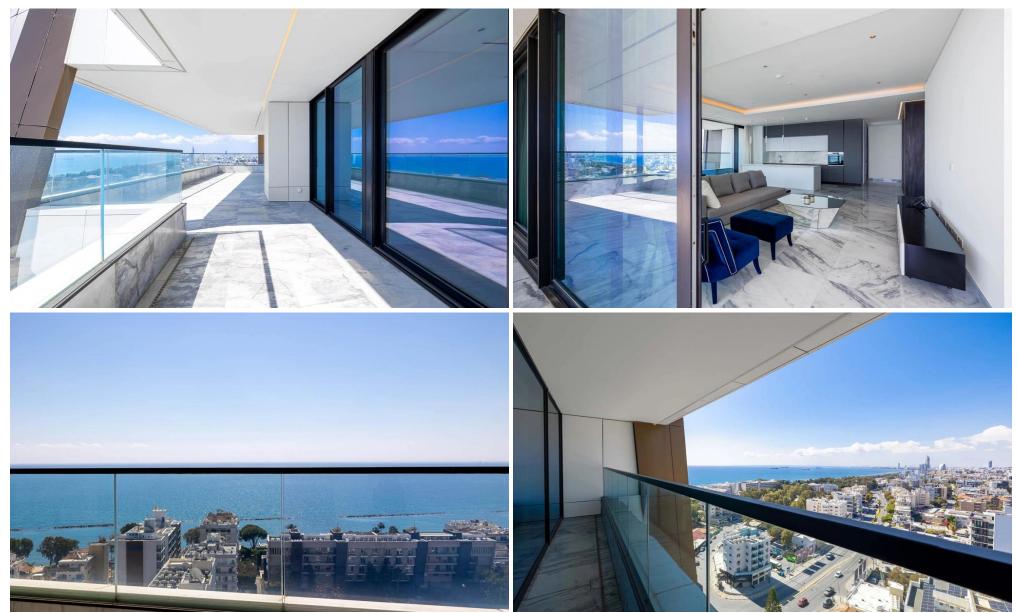

### 2 Bedroom Apartment for Sale in Potamos Germasogeias, Limassol District

Experience the epitome of luxury living in this stunning 2-bedroom apartment located in one of Limassol's most prestigious high-rises. Situated in the vibrant Germasogeia area, this exquisite residence offers unparalleled convenience, just moments away from the city's finest boutiques, restaurants, and five-star hotels.

Designed with elegance and comfort in mind, the apartment features an open-plan layout with marble flooring, floor-to-ceiling windows, and highend finishes that create a bright and airy atmosphere. The spacious living area extends onto a private balcony, offering breathtaking panoramic views of the Mediterranean Sea and Limassol's skyline. The kitchen is fully...