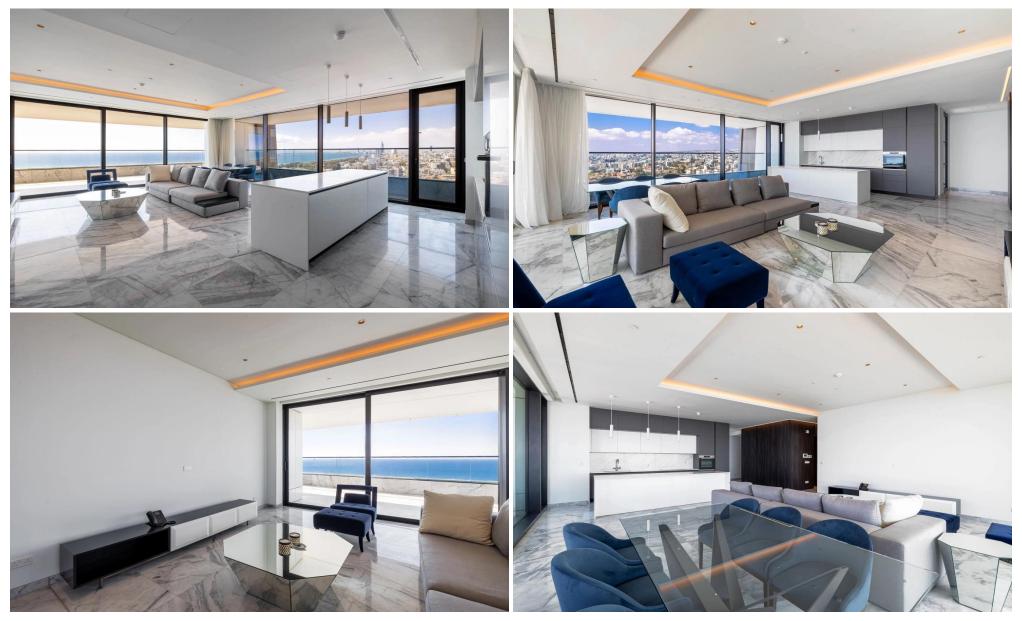

### 2 Bedroom Apartment for Sale in Potamos Germasogeias, Limassol District

Experience the epitome of luxury living in this stunning 2-bedroom apartment located in one of Limassol's most prestigious high-rises. Situated in the vibrant Germasogeia area, this exquisite residence offers unparalleled convenience, just moments away from the city's finest boutiques, restaurants, and five-star hotels.

Designed with elegance and comfort in mind, the apartment features an open-plan layout with marble flooring, floor-to-ceiling windows, and highend finishes that create a bright and airy atmosphere. The spacious living area extends onto a private balcony, offering breathtaking panoramic views of the Mediterranean Sea and Limassol's skyline. The kitchen is fully...