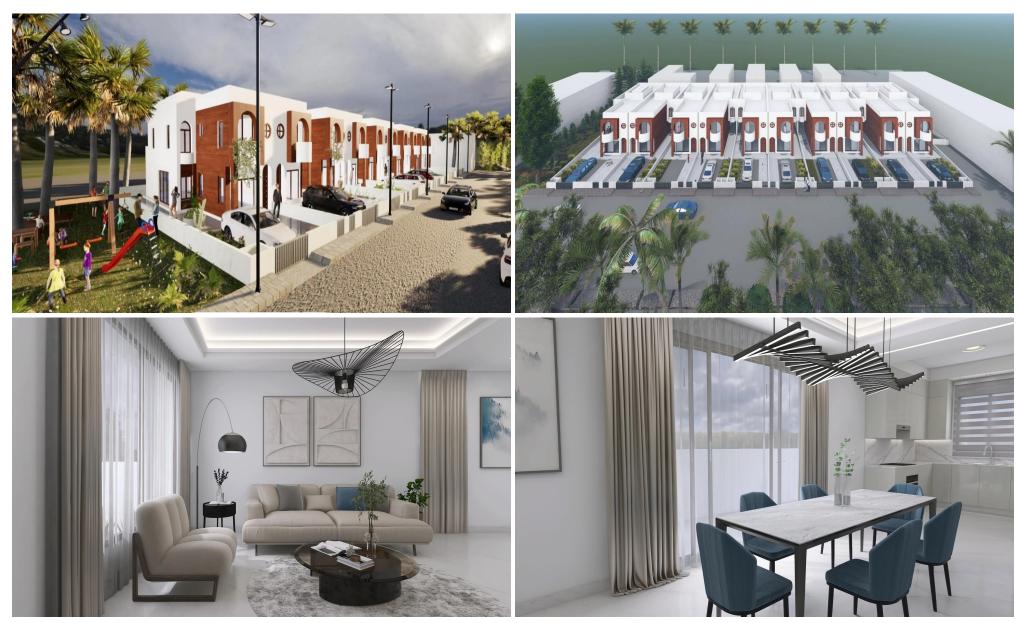

## 3 Bedroom House for Sale in Livadia Larnakas, Larnaca District

Your Dream Home Awaits - Stunning two-storey house in Livadia, Larnaca!

Step into a life of elegance and comfort with this exquisite brand-new two-storey home in the area of Livadia, Larnaca.

Designed with modern living in mind, this home offers the perfect blend of style, space, and functionality for you and your family.

Modern Open-Plan Kitchen – Designed for convenience and style, perfect for cooking and entertaining.

2 Bathrooms + 1 Guest WC - Enjoy ultimate comfort with well-designed bathrooms that offer both practicality and luxury.

Private Parking - Includes uncovered parking space for your convenience. Private Garden - A serene outdoor space...

| Property Info    |                | Plot / Area Info |                       | Additional info   |       |
|------------------|----------------|------------------|-----------------------|-------------------|-------|
| Covered Area     | 140            |                  |                       | Reference Number  | 52557 |
| Covered Veranda  | 6              | Plot area        | 219                   | Property type     | House |
| Floor Number     | 2              | Parking          | <b>Uncovered, Yes</b> | Construction Year | 2026  |
| Air Conditioning | All rooms, Yes |                  |                       | Bathrooms         | 3     |