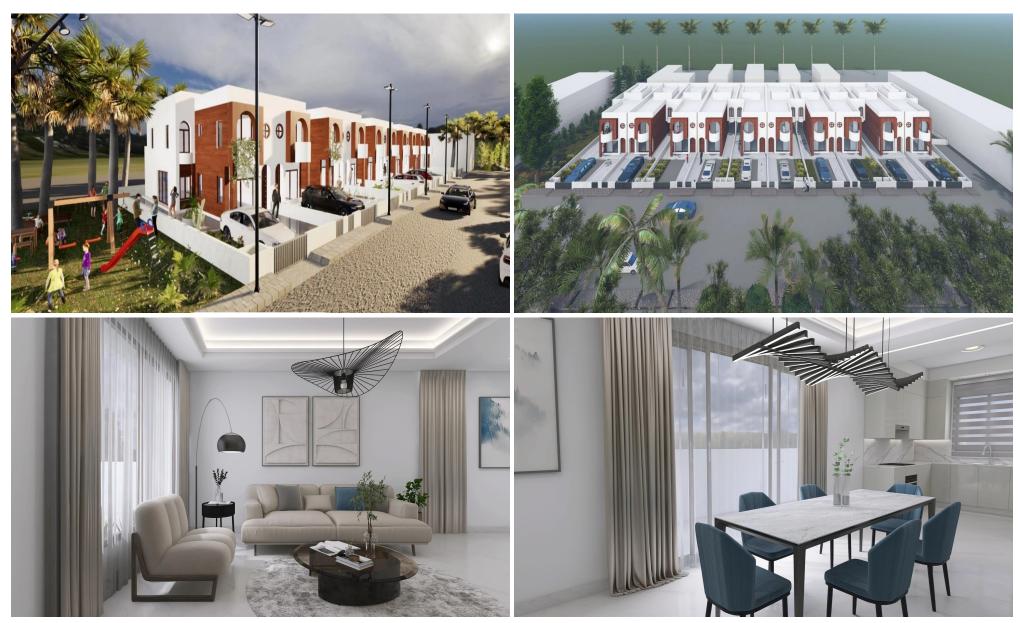

## 3 Bedroom House for Sale in Livadia Larnakas, Larnaca District

Your Dream Home Awaits - Stunning two-storey house in Livadia, Larnaca!

Step into a life of elegance and comfort with this exquisite brand-new two-storey home in the area of Livadia, Larnaca.

Designed with modern living in mind, this home offers the perfect blend of style, space, and functionality for you and your family.

Modern Open-Plan Kitchen - Designed for convenience and style, perfect for cooking and entertaining.

2 Bathrooms + 1 Guest WC - Enjoy ultimate comfort with well-designed bathrooms that offer both practicality and luxury.

Private Parking - Includes uncovered parking space for your convenience. Private Garden - A serene outdoor space...

| Property Info    |                | Plot / Area Info |                | Additional info   |       |
|------------------|----------------|------------------|----------------|-------------------|-------|
| Covered Area     | 125            |                  |                | Reference Number  | 52564 |
| Covered Veranda  | 6              | Plot area        | 169            | Property type     | House |
| Floor Number     | 2              | Parking          | Uncovered, Yes | Construction Year | 2026  |
| Air Conditioning | All rooms, Yes |                  |                | Bathrooms         | 3     |