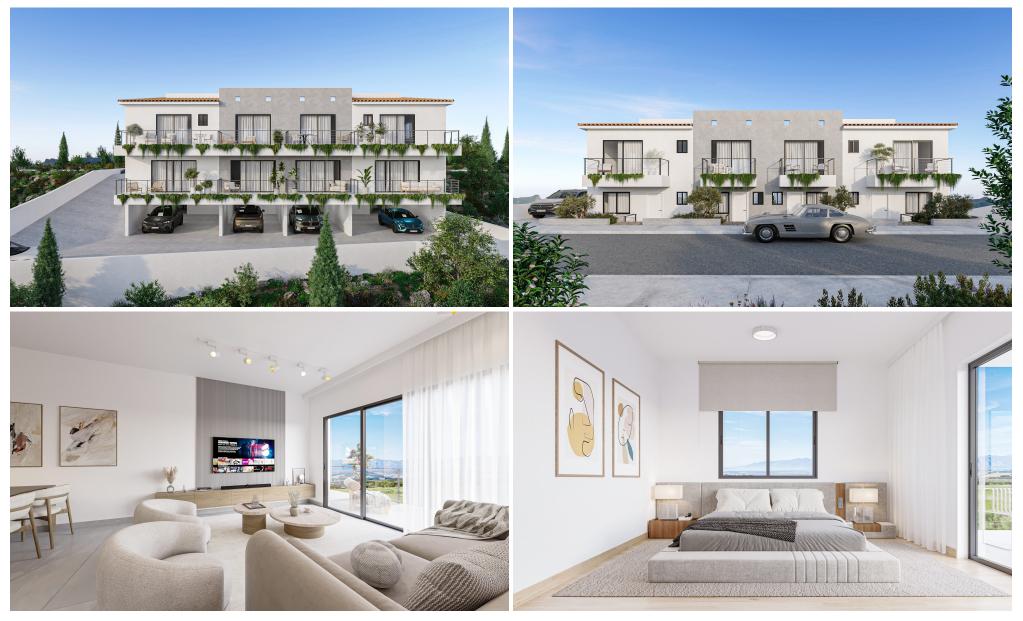

### **3 Bedroom House for Sale in Paphos - Emba**

Experience luxury living in this modern 3-bedroom maisonette, part of the exclusive EMBA Project in the scenic village of Emba, Paphos. This beautifully designed partly detached townhouse offers spacious interiors, high-quality finishes, and an energy-efficient design, making it perfect for

families, professionals, or investors.

Key Features:

□ Spacious & Modern Design: Open-plan living and dining areas with plenty of natural light

□ 3 Bedrooms & 3 Bathrooms: Includes two en-suite bathrooms (one with a shower and bathtub) and an additional guest WC

Premium Construction: Built with European anti-seismic standards, energy-efficient materials (Class A)...

| Property Info                                                                                                                                       |                                                                        | Plot / Area In               | nfo                                | Additional info                                                                   |                                                                      |
|-----------------------------------------------------------------------------------------------------------------------------------------------------|------------------------------------------------------------------------|------------------------------|------------------------------------|-----------------------------------------------------------------------------------|----------------------------------------------------------------------|
| Covered Area<br>Covered Veranda<br>Uncovered Veranda<br>Total Number of Floors<br>Furnishing<br>Floor Type<br>Energy Efficiency<br>Air Conditioning | 208<br>16<br>19<br>3<br>Unfurnished<br>Ceramic<br>A+<br>All rooms, Yes | Plot area<br>Pool<br>Parking | 300<br>Common, Yes<br>Covered, Yes | Property type<br>Condition<br>Construction Year<br>Bathrooms<br>View<br>Developer | House<br>Under Construction<br>2026<br>2<br>Mountains view<br>AKRIOL |