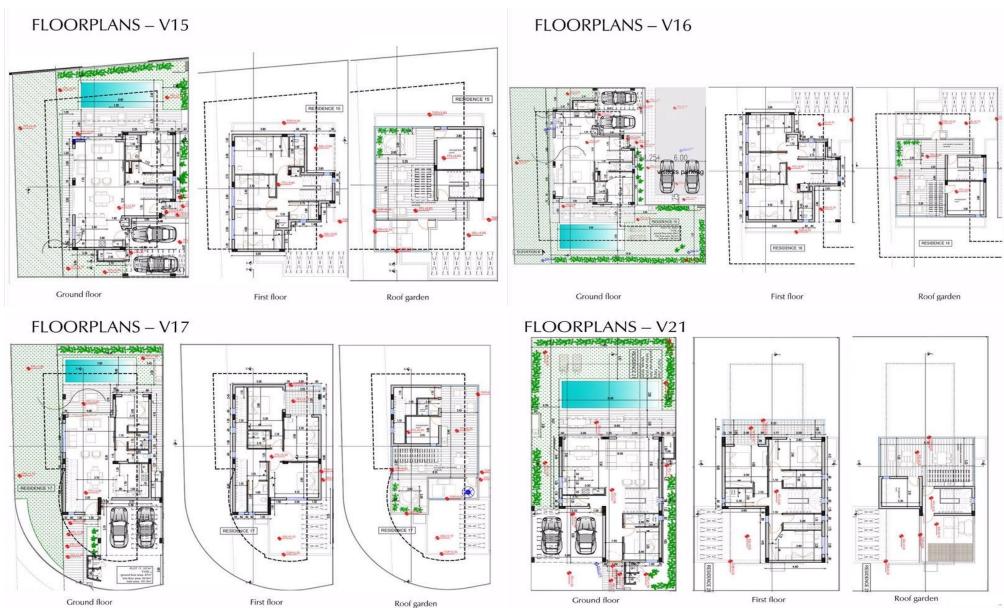

## 4 Bedroom House for Sale in Livadia Larnakas, Larnaca District

Four Bedroom Detached Villa For Sale In Livadia, Larnaca – Title Deeds (New Build Process) []] A collection of contemporary three and four bedroom villas perfectly designed for modern living. Located in Livadia only a few minutes away from the beach. All the villas have ample, comfortable interior spaces and spacious balconies. European ceramic tiles in bathrooms and living areas, high-end kitchen cabinets and wardrobes are part of the extensive list of features the development will offer.]]- Master bedroom with ensuite and fitted wardrobes]]- 1 Double bedroom with ensuite and fitted wardrobes on the ground floor]]- 2 Bedrooms with fitted wardro...