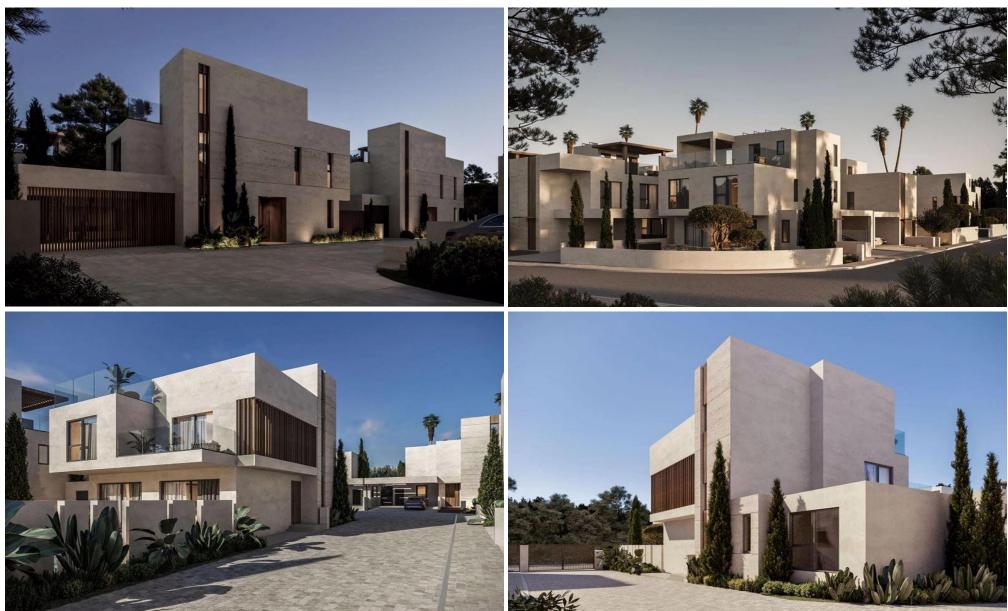

## 4 Bedroom House for Sale in Livadia Larnakas, Larnaca District

Four Bedroom Detached Villa For Sale In Livadia, Larnaca – Title Deeds (New Build Process) []] A collection of contemporary three and four bedroom villas perfectly designed for modern living. Located in Livadia only a few minutes away from the beach. All the villas have ample, comfortable interior spaces and spacious balconies. European ceramic tiles in bathrooms and living areas, high-end kitchen cabinets and wardrobes are part of the extensive list of features the development will offer.]]- Master bedroom with ensuite and fitted wardrobes]]- 1 Double bedroom with ensuite and fitted wardrobes on the ground floor]]- 2 Bedrooms with fitted wardro...

#### MASTERPLAN