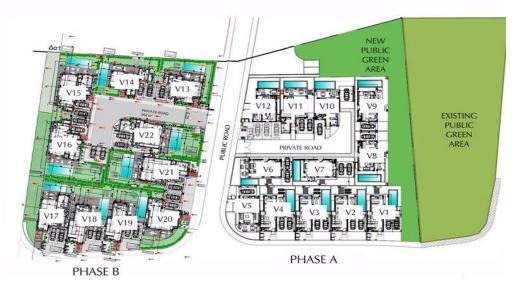

€124,450. VAT usually is 19%. If it is your first purchase of property, you can have VAT reduced to 5% for the first 150sq.m. of the property.

| VAT | Excluded | Title transfer fee | None         | Common expenses | None |
|-----|----------|--------------------|--------------|-----------------|------|
| VAI |          | Price per SQM      | €3 599.00/m² | common expenses |      |

### **Representative: Emerald Property Consultants**

| Registration number | 845   | Email      | info@cyprusemerald.com |
|---------------------|-------|------------|------------------------|
| License number      | 329/E | Legal name | N/A                    |

Phone: +35723080080

### **Price change history**

€655 000 on Mar 19, 2025





#### www.index.cy - All Cyprus Real Estate









#### MASTERPLAN