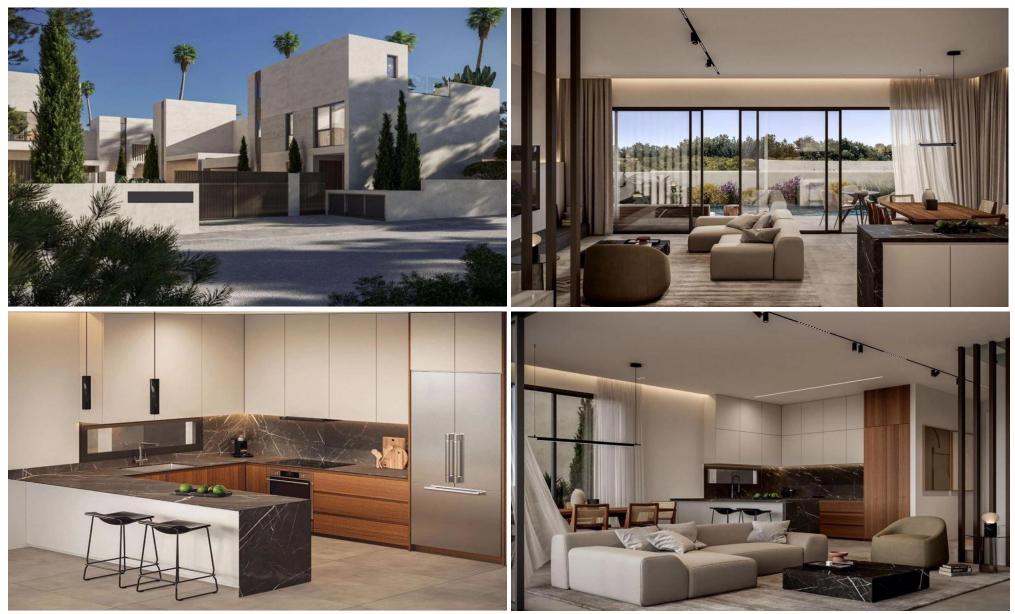

## 4 Bedroom House for Sale in Livadia Larnakas, Larnaca District

Four Bedroom Detached Villa For Sale In Livadia, Larnaca – Title Deeds (New Build Process) []] A collection of contemporary three and four bedroom villas perfectly designed for modern living. Located in Livadia only a few minutes away from the beach. All the villas have ample, comfortable interior spaces and spacious balconies. European ceramic tiles in bathrooms and living areas, high-end kitchen cabinets and wardrobes are part of the extensive list of features the development will offer.]]- Master bedroom with ensuite and fitted wardrobes]]- 1 Double bedroom with ensuite and fitted wardrobes on the ground floor]]- 2 Bedrooms with fitted wardro...