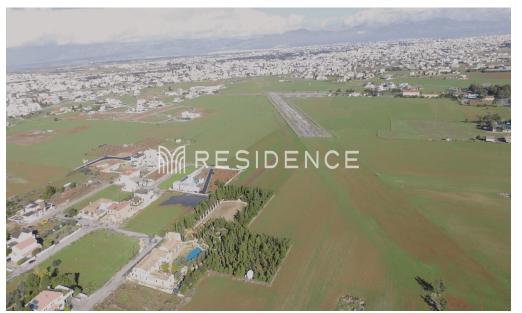

### 17,579m<sup>2</sup> Plot for Sale in Larnaca - Sotiros

This expansive plot of land, located in the charming village of Kalavasos, offers a unique opportunity for development. Spanning 17,579[], the land is divided into two zoning densities: 40% of the plot allows for 60% building density, while the remaining 60% permits a 40% building density. Ideal for residential or mixed-use development, this property provides flexibility and potential in a peaceful village setting, just a short drive from the amenities.