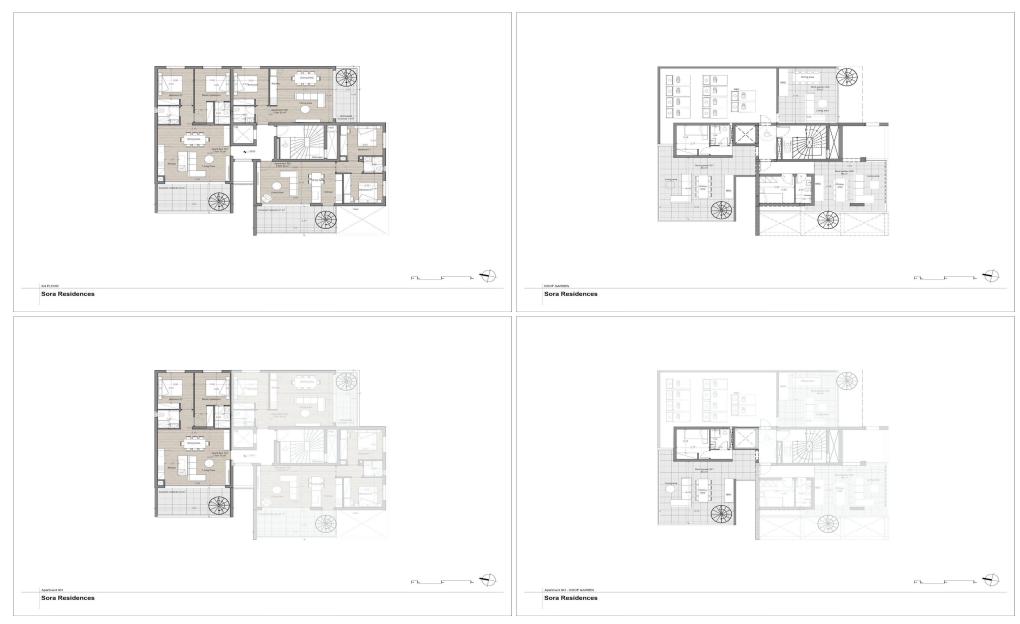

## 2 Bedroom Apartment for Sale in Germasogeia, Limassol District

Located in Limassol's Columbia area, comprises eight apartments spread across a three-story building.

The apartments are available in one and two-bedroom layouts, catering to various lifestyle needs. Positioned near modern amenities such as shopping centers and restaurants, Sora Residences offers convenience to its residents.

Each apartment is designed with a blend of contemporary architecture and practicality, providing comfortable living spaces. Whether enjoying the views from the balconies or accessing nearby facilities, residents can expect a balanced lifestyle at Sora Residences.