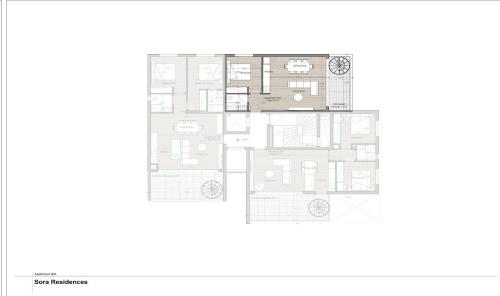

## 2 Bedroom Apartment for Sale in Germasogeia, Limassol District

Located in Limassol's Columbia area, comprises eight apartments spread across a three-story building.

The apartments are available in one and two-bedroom layouts, catering to various lifestyle needs. Positioned near modern amenities such as shopping centers and restaurants, Sora Residences offers convenience to its residents.

Each apartment is designed with a blend of contemporary architecture and practicality, providing comfortable living spaces. Whether enjoying the views from the balconies or accessing nearby facilities, residents can expect a balanced lifestyle at Sora Residences.

| Property Info                               |                                              | Plot / Area Info     |                     | Additional info  |                  |
|---------------------------------------------|----------------------------------------------|----------------------|---------------------|------------------|------------------|
| Covered Area<br>Heating<br>Air Conditioning | 75<br>Central Heating, Yes<br>All rooms, Yes |                      |                     | Reference Number | Sora             |
|                                             |                                              | Plot area<br>Parking | 159<br>Covered, Yes | Property type    | <b>Apartment</b> |
|                                             |                                              |                      |                     | Condition        | <b>Brand New</b> |
|                                             |                                              |                      |                     | Bathrooms        | 2                |