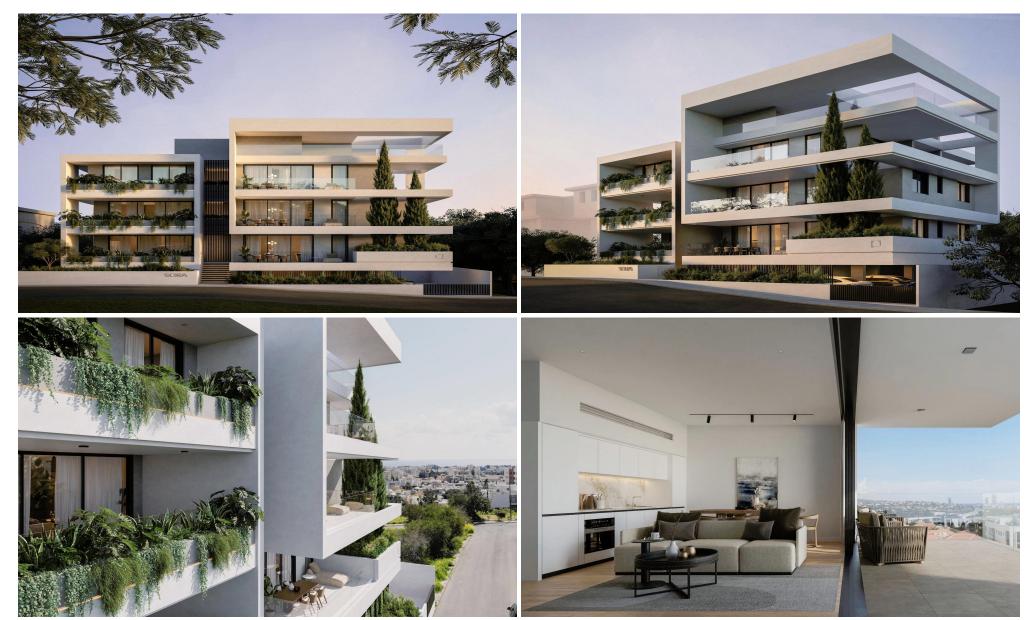

## 2 Bedroom Apartment for Sale in Germasogeia, Limassol District

Located in Limassol's Columbia area, comprises eight apartments spread across a three-story building.

The apartments are available in one and two-bedroom layouts, catering to various lifestyle needs. Positioned near modern amenities such as shopping centers and restaurants, Sora Residences offers convenience to its residents.

Each apartment is designed with a blend of contemporary architecture and practicality, providing comfortable living spaces. Whether enjoying the views from the balconies or accessing nearby facilities, residents can expect a balanced lifestyle at Sora Residences.