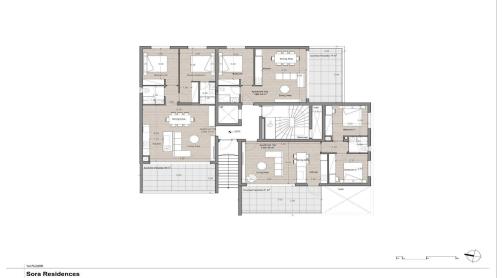

## 2 Bedroom Apartment for Sale in Germasogeia, Limassol District

Located in Limassol's Columbia area, comprises eight apartments spread across a three-story building.

The apartments are available in one and two-bedroom layouts, catering to various lifestyle needs. Positioned near modern amenities such as shopping centers and restaurants, Sora Residences offers convenience to its residents.

Each apartment is designed with a blend of contemporary architecture and practicality, providing comfortable living spaces. Whether enjoying the views from the balconies or accessing nearby facilities, residents can expect a balanced lifestyle at Sora Residences.