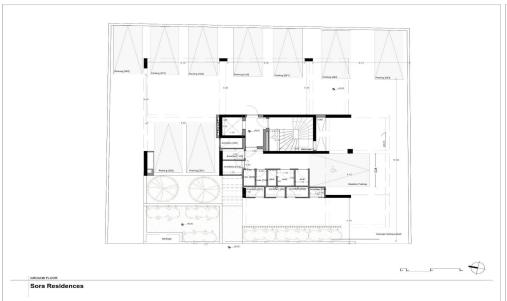

## 2 Bedroom Apartment for Sale in Germasogeia, Limassol District

Located in Limassol's Columbia area, comprises eight apartments spread across a three-story building.

The apartments are available in one and two-bedroom layouts, catering to various lifestyle needs. Positioned near modern amenities such as shopping centers and restaurants, Sora Residences offers convenience to its residents.

Each apartment is designed with a blend of contemporary architecture and practicality, providing comfortable living spaces. Whether enjoying the views from the balconies or accessing nearby facilities, residents can expect a balanced lifestyle at Sora Residences.