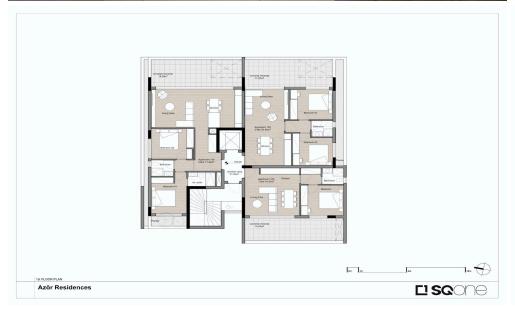

| Property Info                               |                                              | Plot / Area Info |              | Additional info  |                  |
|---------------------------------------------|----------------------------------------------|------------------|--------------|------------------|------------------|
| Covered Area<br>Heating<br>Air Conditioning | 78<br>Central Heating, Yes<br>All rooms, Yes |                  |              | Reference Number | Azor             |
|                                             |                                              | Plot area        | 161          | Property type    | <b>Apartment</b> |
|                                             |                                              | Parking          | Covered, Yes | Condition        | <b>Brand New</b> |
|                                             |                                              |                  |              | Bathrooms        | 2                |