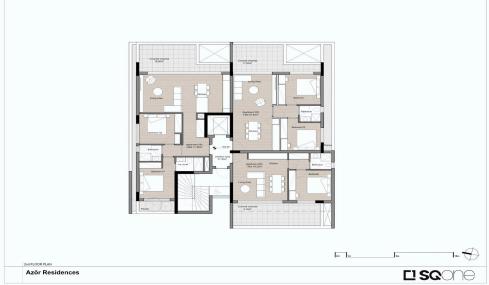

## 2 Bedroom Apartment for Sale in Germasogeia, Limassol District

Azōr Residences situated in Limassol's Columbia area, featuring one and two-bedroom apartments for sale.

These modern homes offer contemporary interiors, minimalist architecture, premium finishes, and breathtaking views.

| Property Info                               |                                              | Plot / Area Info |              | Additional info  |                  |
|---------------------------------------------|----------------------------------------------|------------------|--------------|------------------|------------------|
| Covered Area<br>Heating<br>Air Conditioning | 78<br>Central Heating, Yes<br>All rooms, Yes |                  |              | Reference Number | Azor             |
|                                             |                                              | Plot area        | 161          | Property type    | <b>Apartment</b> |
|                                             |                                              | Parking          | Covered, Yes | Condition        | <b>Brand New</b> |
|                                             |                                              |                  |              | Bathrooms        | 2                |