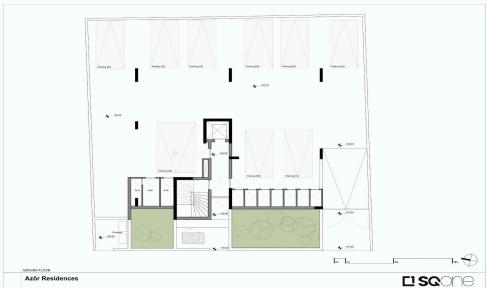

| Property Info                               |                                              | Plot / Area Info |              | Additional info  |                  |
|---------------------------------------------|----------------------------------------------|------------------|--------------|------------------|------------------|
| Covered Area<br>Heating<br>Air Conditioning | 78<br>Central Heating, Yes<br>All rooms, Yes |                  |              | Reference Number | Azor             |
|                                             |                                              | Plot area        | 161          | Property type    | <b>Apartment</b> |
|                                             |                                              | Parking          | Covered, Yes | Condition        | <b>Brand New</b> |
|                                             |                                              |                  |              | Bathrooms        | 2                |