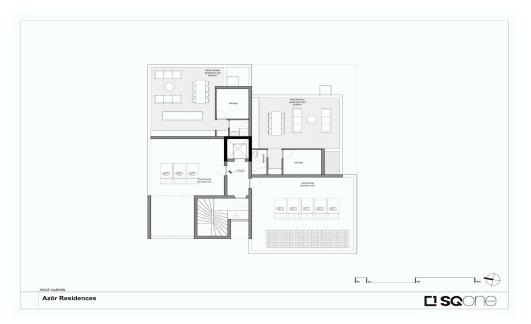

## 2 Bedroom Apartment for Sale in Germasogeia, Limassol District

Azōr Residences situated in Limassol's Columbia area, featuring one and two-bedroom apartments for sale.

These modern homes offer contemporary interiors, minimalist architecture, premium finishes, and breathtaking views.

| Property Info                               |                                              | Plot / Area Info |              | Additional info  |                  |
|---------------------------------------------|----------------------------------------------|------------------|--------------|------------------|------------------|
| Covered Area<br>Heating<br>Air Conditioning | 78<br>Central Heating, Yes<br>All rooms, Yes |                  |              | Reference Number | Azor             |
|                                             |                                              | Plot area        | 161          | Property type    | <b>Apartment</b> |
|                                             |                                              | Parking          | Covered, Yes | Condition        | <b>Brand New</b> |
|                                             |                                              |                  |              | Bathrooms        | 2                |