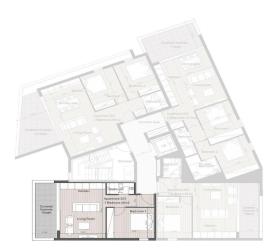

## 4 Bedroom Apartment for Sale in Limassol - Katholiki

Featuring 13 modern apartments across four floors, including a mix of one to three-bedroom units and two luxurious penthouses on the top floor boasting contemporary architecture, high-quality finishes, and state-of-the-art facilities, these apartments are designed for both luxury and functionality.

## **Price change history**

€567 000 on Mar 21, 2025

**Ground Floor** 

First Floor

Second Floor

Fourth Floor

Roof Garden