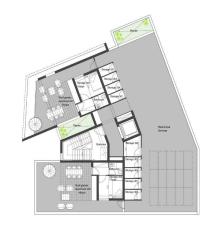

## 4 Bedroom Apartment for Sale in Limassol - Katholiki

Featuring 13 modern apartments across four floors, including a mix of one to three-bedroom units and two luxurious penthouses on the top floor boasting contemporary architecture, high-quality finishes, and state-of-the-art facilities, these apartments are designed for both luxury and functionality.

## **Price change history**

€567 000 on Mar 21, 2025

**Ground Floor** 

First Floor

Second Floor

Fourth Floor

Roof Garden