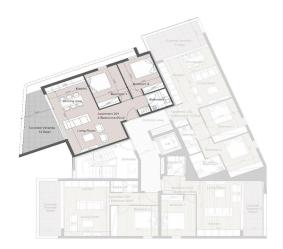

## 4 Bedroom Apartment for Sale in Limassol - Katholiki

Featuring 13 modern apartments across four floors, including a mix of one to three-bedroom units and two luxurious penthouses on the top floor boasting contemporary architecture, high-quality finishes, and state-of-the-art facilities, these apartments are designed for both luxury and functionality.

## **Price change history**

€567 000 on Mar 21, 2025

**Ground Floor** 

First Floor

Second Floor

Fourth Floor

Roof Garden