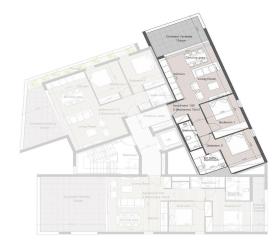

## 4 Bedroom Apartment for Sale in Limassol - Katholiki

Featuring 13 modern apartments across four floors, including a mix of one to three-bedroom units and two luxurious penthouses on the top floor boasting contemporary architecture, high-quality finishes, and state-of-the-art facilities, these apartments are designed for both luxury and functionality.

## **Price change history**

€567 000 on Mar 21, 2025

**Ground Floor** 

First Floor

Second Floor

Fourth Floor

Roof Garden