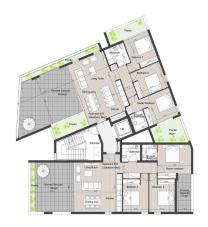

## 4 Bedroom Apartment for Sale in Limassol - Katholiki

Featuring 13 modern apartments across four floors, including a mix of one to three-bedroom units and two luxurious penthouses on the top floor boasting contemporary architecture, high-quality finishes, and state-of-the-art facilities, these apartments are designed for both luxury and functionality.

## **Price change history**

€567 000 on Mar 21, 2025

**Ground Floor** 

First Floor

Second Floor

Fourth Floor

Roof Garden