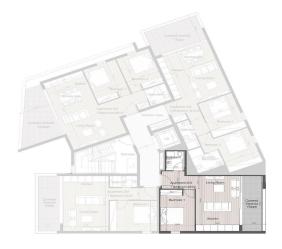

## 4 Bedroom Apartment for Sale in Limassol - Katholiki

Featuring 13 modern apartments across four floors, including a mix of one to three-bedroom units and two luxurious penthouses on the top floor boasting contemporary architecture, high-quality finishes, and state-of-the-art facilities, these apartments are designed for both luxury and functionality.

## **Price change history**

€567 000 on Mar 21, 2025

**Ground Floor** 

First Floor

Second Floor

Fourth Floor

Roof Garden