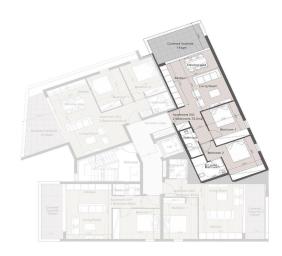

## 4 Bedroom Apartment for Sale in Limassol - Katholiki

Featuring 13 modern apartments across four floors, including a mix of one to three-bedroom units and two luxurious penthouses on the top floor boasting contemporary architecture, high-quality finishes, and state-of-the-art facilities, these apartments are designed for both luxury and functionality.

## **Price change history**

€567 000 on Mar 21, 2025

**Ground Floor** 

First Floor

Second Floor

Fourth Floor

Roof Garden