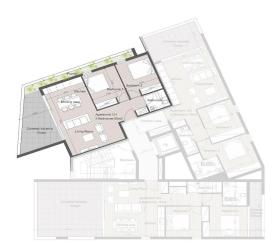

## 4 Bedroom Apartment for Sale in Limassol - Katholiki

Featuring 13 modern apartments across four floors, including a mix of one to three-bedroom units and two luxurious penthouses on the top floor boasting contemporary architecture, high-quality finishes, and state-of-the-art facilities, these apartments are designed for both luxury and functionality.

## **Price change history**

€567 000 on Mar 21, 2025

**Ground Floor** 

First Floor

Second Floor

Fourth Floor

Roof Garden