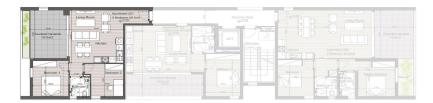

|                           | Living Room |           | Apertment 203                                                                                                                                                                                                                                                                                                                                                                                                                                                                                                                                                                                                                                                                                                                                                                                                                                                                                                                                                                                                                                                                                                                                                                                                                                                                                                                                                                                                                                                                                                                                                                                                                                                                                                                                                                                                                                                                                                                                                                                                                                                                                                                 | 3380<br>Covered Veranda<br>15.5m2 |
|---------------------------|-------------|-----------|-------------------------------------------------------------------------------------------------------------------------------------------------------------------------------------------------------------------------------------------------------------------------------------------------------------------------------------------------------------------------------------------------------------------------------------------------------------------------------------------------------------------------------------------------------------------------------------------------------------------------------------------------------------------------------------------------------------------------------------------------------------------------------------------------------------------------------------------------------------------------------------------------------------------------------------------------------------------------------------------------------------------------------------------------------------------------------------------------------------------------------------------------------------------------------------------------------------------------------------------------------------------------------------------------------------------------------------------------------------------------------------------------------------------------------------------------------------------------------------------------------------------------------------------------------------------------------------------------------------------------------------------------------------------------------------------------------------------------------------------------------------------------------------------------------------------------------------------------------------------------------------------------------------------------------------------------------------------------------------------------------------------------------------------------------------------------------------------------------------------------------|-----------------------------------|
| Bedroon 1 Bedroon 2 Coven |             | Bedroom 1 | Street and | Bedroom Planter                   |