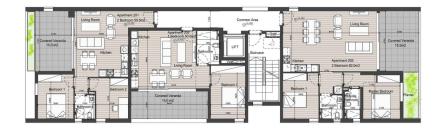

### www.index.cy - All Cyprus Real Estate

Floorplans First Floor

Second Floor

|                           | Living Room |           | Apertment 203                                                                                                                                                                                                                                                                                                                                                                                                                                                                                                                                                                                                                                                                                                                                                                                                                                                                                                                                                                                                                                                                                                                                                                                                                                                                                                                                                                                                                                                                                                                                                                                                                                                                                                                                                                                                                                                                                                                                                                                                                                                                                                                 | 3380<br>Covered Veranda<br>15.5m2 |
|---------------------------|-------------|-----------|-------------------------------------------------------------------------------------------------------------------------------------------------------------------------------------------------------------------------------------------------------------------------------------------------------------------------------------------------------------------------------------------------------------------------------------------------------------------------------------------------------------------------------------------------------------------------------------------------------------------------------------------------------------------------------------------------------------------------------------------------------------------------------------------------------------------------------------------------------------------------------------------------------------------------------------------------------------------------------------------------------------------------------------------------------------------------------------------------------------------------------------------------------------------------------------------------------------------------------------------------------------------------------------------------------------------------------------------------------------------------------------------------------------------------------------------------------------------------------------------------------------------------------------------------------------------------------------------------------------------------------------------------------------------------------------------------------------------------------------------------------------------------------------------------------------------------------------------------------------------------------------------------------------------------------------------------------------------------------------------------------------------------------------------------------------------------------------------------------------------------------|-----------------------------------|
| Bedroon 1 Bedroon 2 Coven |             | Bedroom 1 | Street and | Bedroom Planter                   |

|                 | Living Room |                                                                                                                                                                                                                                                                                                                                                                                                                                                                                                                                                                                                                                                                                                                                                                                                                                                                                                                                                                                                                                                                                                                                                                                                                                                                                                                                                                                                                                                                                                                                                                                                                                                                                                                                                                                                                                                                                                                                                                                                                                                                                                                                                                                                                                                                                                                                                                                              | Common Area |           |                                   |         |
|-----------------|-------------|----------------------------------------------------------------------------------------------------------------------------------------------------------------------------------------------------------------------------------------------------------------------------------------------------------------------------------------------------------------------------------------------------------------------------------------------------------------------------------------------------------------------------------------------------------------------------------------------------------------------------------------------------------------------------------------------------------------------------------------------------------------------------------------------------------------------------------------------------------------------------------------------------------------------------------------------------------------------------------------------------------------------------------------------------------------------------------------------------------------------------------------------------------------------------------------------------------------------------------------------------------------------------------------------------------------------------------------------------------------------------------------------------------------------------------------------------------------------------------------------------------------------------------------------------------------------------------------------------------------------------------------------------------------------------------------------------------------------------------------------------------------------------------------------------------------------------------------------------------------------------------------------------------------------------------------------------------------------------------------------------------------------------------------------------------------------------------------------------------------------------------------------------------------------------------------------------------------------------------------------------------------------------------------------------------------------------------------------------------------------------------------------|-------------|-----------|-----------------------------------|---------|
| Covered Veranda |             | Abartmailt 202<br>1. Restruction 50 Jone<br>492000<br>1. Restruction<br>1. Restruction |             |           |                                   |         |
|                 |             |                                                                                                                                                                                                                                                                                                                                                                                                                                                                                                                                                                                                                                                                                                                                                                                                                                                                                                                                                                                                                                                                                                                                                                                                                                                                                                                                                                                                                                                                                                                                                                                                                                                                                                                                                                                                                                                                                                                                                                                                                                                                                                                                                                                                                                                                                                                                                                                              |             |           | Apartment 200<br>2 Bedroom 82.0m2 | <u></u> |
| Bedroom 1       | Bedroom 2   | Covered Vetancia<br>18 p.m2                                                                                                                                                                                                                                                                                                                                                                                                                                                                                                                                                                                                                                                                                                                                                                                                                                                                                                                                                                                                                                                                                                                                                                                                                                                                                                                                                                                                                                                                                                                                                                                                                                                                                                                                                                                                                                                                                                                                                                                                                                                                                                                                                                                                                                                                                                                                                                  |             | Bedroom 1 | Master Bad                        | Piarte  |