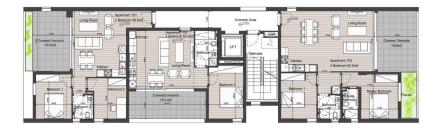

### www.index.cy - All Cyprus Real Estate

Floorplans First Floor

Second Floor

|                           | Living Room |           | Apertment 203                                                                                                                                                                                                                                                                                                                                                                                                                                                                                                                                                                                                                                                                                                                                                                                                                                                                                                                                                                                                                                                                                                                                                                                                                                                                                                                                                                                                                                                                                                                                                                                                                                                                                                                                                                                                                                                                                                                                                                                                                                                                                                                 | 3380<br>Covered Veranda<br>15.5m2 |
|---------------------------|-------------|-----------|-------------------------------------------------------------------------------------------------------------------------------------------------------------------------------------------------------------------------------------------------------------------------------------------------------------------------------------------------------------------------------------------------------------------------------------------------------------------------------------------------------------------------------------------------------------------------------------------------------------------------------------------------------------------------------------------------------------------------------------------------------------------------------------------------------------------------------------------------------------------------------------------------------------------------------------------------------------------------------------------------------------------------------------------------------------------------------------------------------------------------------------------------------------------------------------------------------------------------------------------------------------------------------------------------------------------------------------------------------------------------------------------------------------------------------------------------------------------------------------------------------------------------------------------------------------------------------------------------------------------------------------------------------------------------------------------------------------------------------------------------------------------------------------------------------------------------------------------------------------------------------------------------------------------------------------------------------------------------------------------------------------------------------------------------------------------------------------------------------------------------------|-----------------------------------|
| Bedroon 1 Bedroon 2 Coven |             | Bedroom 1 | Street and | Bedroom Planter                   |