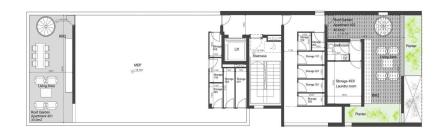

# Floorplans Roof Garden

| -       |                             | Living Room                                                                                                                                                                                                                                                                                                                                                                                                                                                                                                                                                                                                                                                                                                                                                                                                                                                                                                                                                                                                                                                                                                                                                                                                                                                                                                                                                                                                                                                                                                                                                                                                                                                                                                                                                                                                                                                                                                                                                                                                                                                                                                                                                                                                                                                                                                                                                      | 8       | Common Area<br>@ <sup>12.000</sup> |           | Living Room                        |         |
|---------|-----------------------------|------------------------------------------------------------------------------------------------------------------------------------------------------------------------------------------------------------------------------------------------------------------------------------------------------------------------------------------------------------------------------------------------------------------------------------------------------------------------------------------------------------------------------------------------------------------------------------------------------------------------------------------------------------------------------------------------------------------------------------------------------------------------------------------------------------------------------------------------------------------------------------------------------------------------------------------------------------------------------------------------------------------------------------------------------------------------------------------------------------------------------------------------------------------------------------------------------------------------------------------------------------------------------------------------------------------------------------------------------------------------------------------------------------------------------------------------------------------------------------------------------------------------------------------------------------------------------------------------------------------------------------------------------------------------------------------------------------------------------------------------------------------------------------------------------------------------------------------------------------------------------------------------------------------------------------------------------------------------------------------------------------------------------------------------------------------------------------------------------------------------------------------------------------------------------------------------------------------------------------------------------------------------------------------------------------------------------------------------------------------|---------|------------------------------------|-----------|------------------------------------|---------|
| THE OWN | The Covered Verande 15.0 m2 |                                                                                                                                                                                                                                                                                                                                                                                                                                                                                                                                                                                                                                                                                                                                                                                                                                                                                                                                                                                                                                                                                                                                                                                                                                                                                                                                                                                                                                                                                                                                                                                                                                                                                                                                                                                                                                                                                                                                                                                                                                                                                                                                                                                                                                                                                                                                                                  |         | Steircase                          | 38.       |                                    |         |
|         |                             |                                                                                                                                                                                                                                                                                                                                                                                                                                                                                                                                                                                                                                                                                                                                                                                                                                                                                                                                                                                                                                                                                                                                                                                                                                                                                                                                                                                                                                                                                                                                                                                                                                                                                                                                                                                                                                                                                                                                                                                                                                                                                                                                                                                                                                                                                                                                                                  | ng Room |                                    |           | Apartment 103<br>2 Bedroam 82 Orn2 |         |
|         | Bedroom 1                   | Decision 2 Consumit Verse<br>The second Verse<br>The |         |                                    | Bedroom 1 |                                    | Plarint |