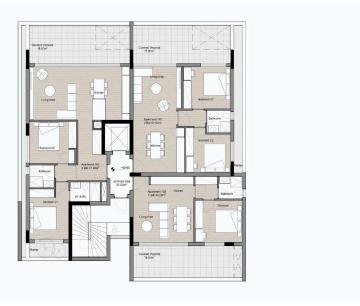

n: Germasogeia Region: Limassol

Coordinates: **34.7081384** / **33.0818781** 



Price: €335 000 + VAT

VAT for this property is €16,750 or €63,650. VAT usually is 19%. If it is your first purchase of property, you can have VAT reduced to 5% for the first 150sq.m. of the property.

| VAT | Excluded | Title transfer fee | None                     | Common ovnoncos | None |
|-----|----------|--------------------|--------------------------|-----------------|------|
|     |          | Price per SOM      | €5 403.00/m <sup>2</sup> | Common expenses | None |

## **Representative: Square One**

Registration number N/A Email info@squareone.com.cy
License number N/A Legal name N/A

Phone: +35796502025, +35770088084

## **Price change history**

€335 000 on Mar 21, 2025















First Floor