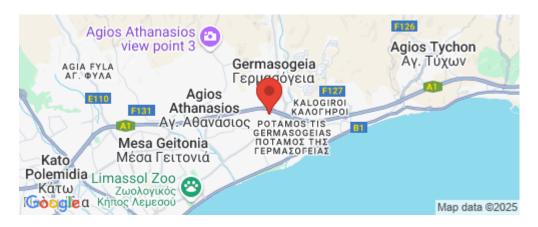

Amenities Location

• Balcony Location: Germasogeia Region: Limassol

Coordinates: **34.7081384** / **33.0818781** 

Price: €335 000 + VAT

VAT for this property is €16,750 or €63,650. VAT usually is 19%. If it is your first purchase of property, you can have VAT reduced to 5% for the first 150sq.m. of the property.