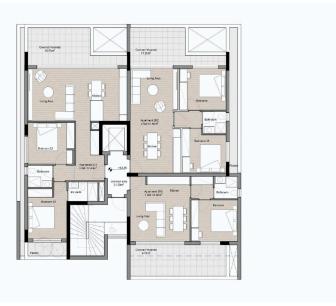

| Property Info           |                                              | Plot / Area Info     |                     | Additional info  |                  |
|-------------------------|----------------------------------------------|----------------------|---------------------|------------------|------------------|
|                         | 78<br>Central Heating, Yes<br>All rooms, Yes |                      |                     | Reference Number | AZOR201          |
| Covered Area<br>Heating |                                              | Plot area<br>Parking | 104<br>Covered, Yes | Property type    | <b>Apartment</b> |
|                         |                                              |                      |                     | Condition        | <b>Brand New</b> |
| Air Conditioning        |                                              |                      |                     | Bathrooms        | 2                |
|                         |                                              |                      |                     | View             | Sea view         |

| tion |
|------|
| ١    |

• Balcony Location: Germasogeia Region: Limassol

Coordinates: **34.7081384** / **33.0818781** 

**Price: €413 000 + VAT** 

VAT for this property is **€20,650** or **€78,470**. VAT usually is 19%. If it is your first purchase of property, you can have VAT reduced to 5% for the first 150sq.m. of the property.