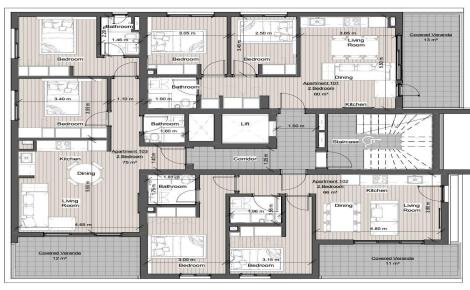

## 2 Bedroom Apartment for Sale in Limassol District

VACASA Residences in Agios Nikolaos offers 9 luxury units, including twobedroom apartments and exclusive penthouses with optional private jaccuzzi. Located just 1km from the beach and close to all major amenities, this stylish development is ideal for both short-term and longterm rentals.

| Covered Area 60 Plot area 73 Property type Apa                    | Property Info |                                                   |
|-------------------------------------------------------------------|---------------|---------------------------------------------------|
| Air Conditioning All rooms, Yes Parking Covered, Yes  Bathrooms 1 | Heating       | VACASA<br>Apartment<br>Brand New<br>1<br>Sea view |