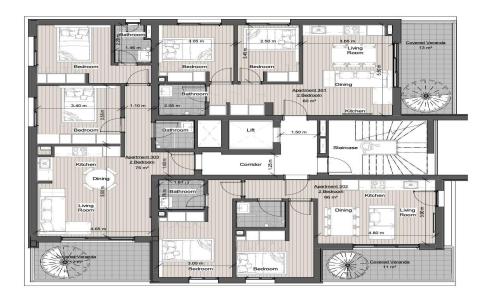

## 2 Bedroom Apartment for Sale in Limassol District

VACASA Residences in Agios Nikolaos offers 9 luxury units, including twobedroom apartments and exclusive penthouses with optional private jaccuzzi. Located just 1km from the beach and close to all major amenities, this stylish development is ideal for both short-term and longterm rentals.

| Covered Area 60 Plot area 73 Property type Apa                    | Property Info |                                                   |
|-------------------------------------------------------------------|---------------|---------------------------------------------------|
| Air Conditioning All rooms, Yes Parking Covered, Yes  Bathrooms 1 | Heating       | VACASA<br>Apartment<br>Brand New<br>1<br>Sea view |