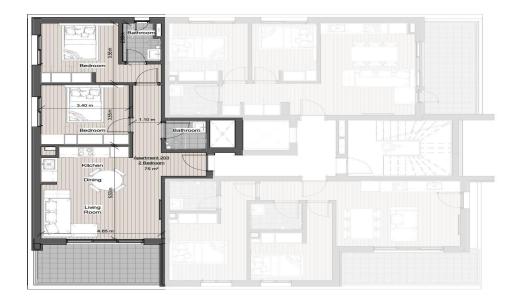

| Covered Area 60 Plot area 73 Property type Apa                    | Property Info |                                                   |
|-------------------------------------------------------------------|---------------|---------------------------------------------------|
| Air Conditioning All rooms, Yes Parking Covered, Yes  Bathrooms 1 | Heating       | VACASA<br>Apartment<br>Brand New<br>1<br>Sea view |