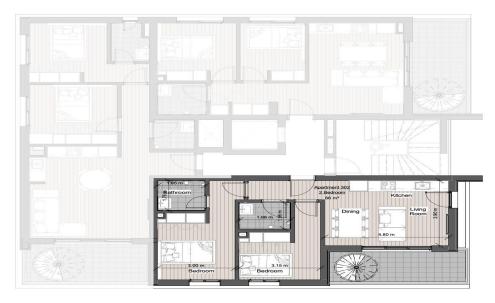

| Covered Area 60 Plot area 73 Property type Apa                    | Property Info |                                                   |
|-------------------------------------------------------------------|---------------|---------------------------------------------------|
| Air Conditioning All rooms, Yes Parking Covered, Yes  Bathrooms 1 | Heating       | VACASA<br>Apartment<br>Brand New<br>1<br>Sea view |