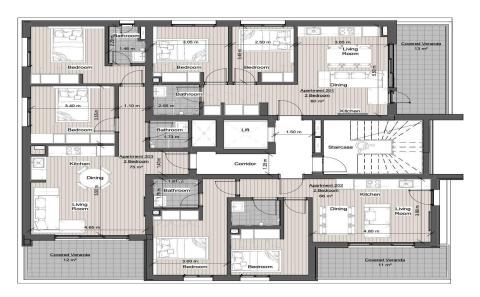

## 2 Bedroom Apartment for Sale in Limassol District

VACASA Residences in Agios Nikolaos offers 9 luxury units, including twobedroom apartments and exclusive penthouses with optional private jaccuzzi. Located just 1km from the beach and close to all major amenities, this stylish development is ideal for both short-term and longterm rentals.

| Covered Area 60 Plot area 73 Property type Apa                    | Property Info |                                                   |
|-------------------------------------------------------------------|---------------|---------------------------------------------------|
| Air Conditioning All rooms, Yes Parking Covered, Yes  Bathrooms 1 | Heating       | VACASA<br>Apartment<br>Brand New<br>1<br>Sea view |