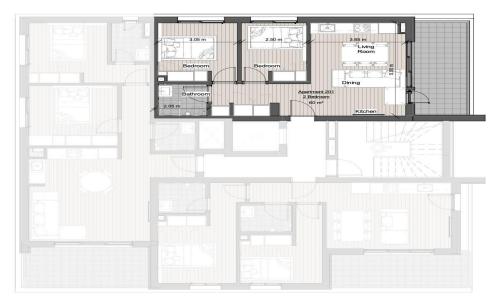

| Covered Area 60 Plot area 73 Property type Apa                    | Property Info |                                                   |
|-------------------------------------------------------------------|---------------|---------------------------------------------------|
| Air Conditioning All rooms, Yes Parking Covered, Yes  Bathrooms 1 | Heating       | VACASA<br>Apartment<br>Brand New<br>1<br>Sea view |