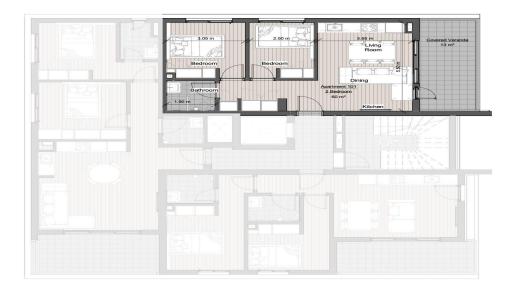

## 2 Bedroom Apartment for Sale in Limassol District

VACASA Residences in Agios Nikolaos offers 9 luxury units, including twobedroom apartments and exclusive penthouses with optional private jaccuzzi. Located just 1km from the beach and close to all major amenities, this stylish development is ideal for both short-term and longterm rentals.

| Covered Area 60 Plot area 73 Property type Apa                    | Property Info |                                                   |
|-------------------------------------------------------------------|---------------|---------------------------------------------------|
| Air Conditioning All rooms, Yes Parking Covered, Yes  Bathrooms 1 | Heating       | VACASA<br>Apartment<br>Brand New<br>1<br>Sea view |