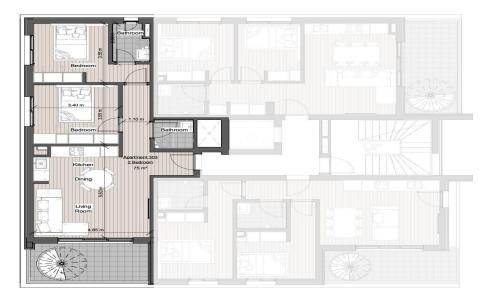

## 2 Bedroom Apartment for Sale in Limassol District

VACASA Residences in Agios Nikolaos offers 9 luxury units, including twobedroom apartments and exclusive penthouses with optional private jaccuzzi. Located just 1km from the beach and close to all major amenities, this stylish development is ideal for both short-term and longterm rentals.

| Covered Area 60 Plot area 73 Property type Apa                    | Property Info |                                                   |
|-------------------------------------------------------------------|---------------|---------------------------------------------------|
| Air Conditioning All rooms, Yes Parking Covered, Yes  Bathrooms 1 | Heating       | VACASA<br>Apartment<br>Brand New<br>1<br>Sea view |