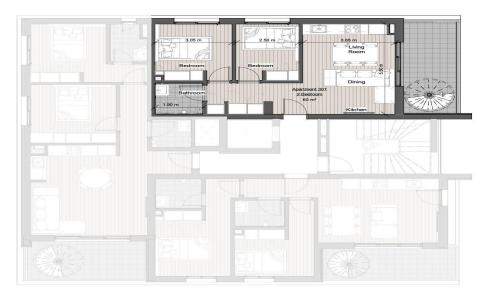

| Covered Area 60 Plot area 73 Property type Apa                    | Property Info |                                                   |
|-------------------------------------------------------------------|---------------|---------------------------------------------------|
| Air Conditioning All rooms, Yes Parking Covered, Yes  Bathrooms 1 | Heating       | VACASA<br>Apartment<br>Brand New<br>1<br>Sea view |