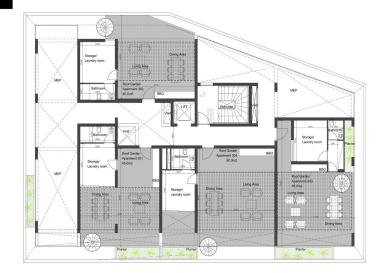

one<br>€4 660.00/m² | Common expenses       | None |
|--------------------------------|-------------------------------------|----------------------|-----------------------|------|
| Representative: S              | quare One                           |                      |                       |      |
| Registration number            | N/A                                 | Email                | info@squareone.com.cy |      |
| License number                 | N/A                                 | Legal name           | N/A                   |      |
| Phone: <b>+35796502025, +3</b> | 5770088084                          |                      |                       |      |

### **Price change history**

€233 000 on Mar 21, 2025







First Floor



Second Floor



#### Roof Garden