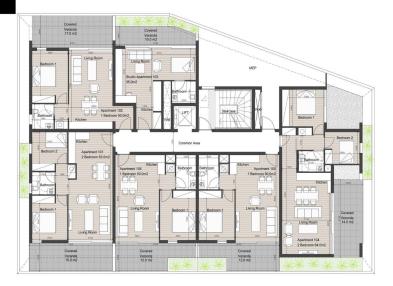

### **Price change history**

€233 000 on Mar 21, 2025

First Floor

Second Floor