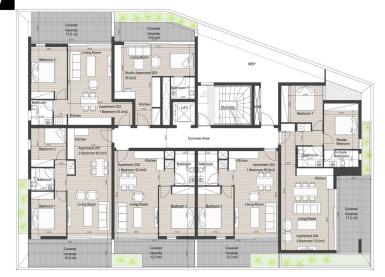

### **Price change history**

€233 000 on Mar 21, 2025

First Floor

Second Floor