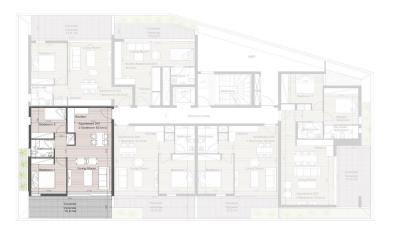

### **1** Bedroom Apartment for Sale in Limassol - Agios Athanasios

Located in Agios Athanasios, this exquisite luxury residential development consisting of 16 apartments, offering a diverse selection of studios, 1 and 2-bedroom units, and opulent penthouses featuring beautiful rooftop gardens.

### **Price change history**

€233 000 on Mar 21, 2025

First Floor

Second Floor