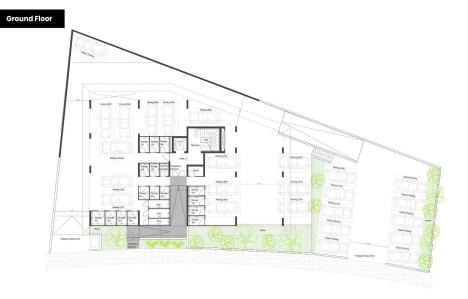

### **Price change history**

€233 000 on Mar 21, 2025

First Floor

Second Floor