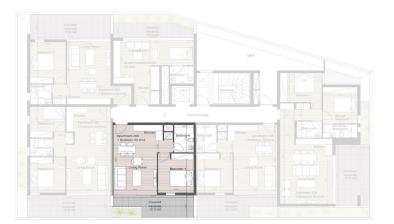

### **1** Bedroom Apartment for Sale in Limassol - Agios Athanasios

Located in Agios Athanasios, this exquisite luxury residential development consisting of 16 apartments, offering a diverse selection of studios, 1 and 2-bedroom units, and opulent penthouses featuring beautiful rooftop gardens.

### **Price change history**

€233 000 on Mar 21, 2025

First Floor

Second Floor