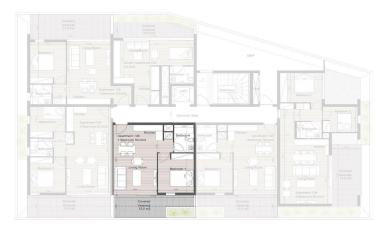

### **1** Bedroom Apartment for Sale in Limassol - Agios Athanasios

Located in Agios Athanasios, this exquisite luxury residential development consisting of 16 apartments, offering a diverse selection of studios, 1 and 2-bedroom units, and opulent penthouses featuring beautiful rooftop gardens.

### **Price change history**

€233 000 on Mar 21, 2025

First Floor

Second Floor