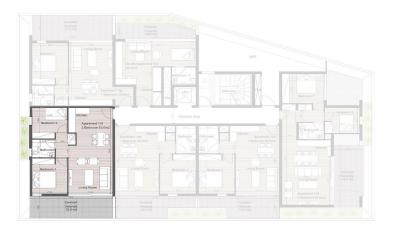

### **1** Bedroom Apartment for Sale in Limassol - Agios Athanasios

Located in Agios Athanasios, this exquisite luxury residential development consisting of 16 apartments, offering a diverse selection of studios, 1 and 2-bedroom units, and opulent penthouses featuring beautiful rooftop gardens.

### **Price change history**

€233 000 on Mar 21, 2025

First Floor

Second Floor