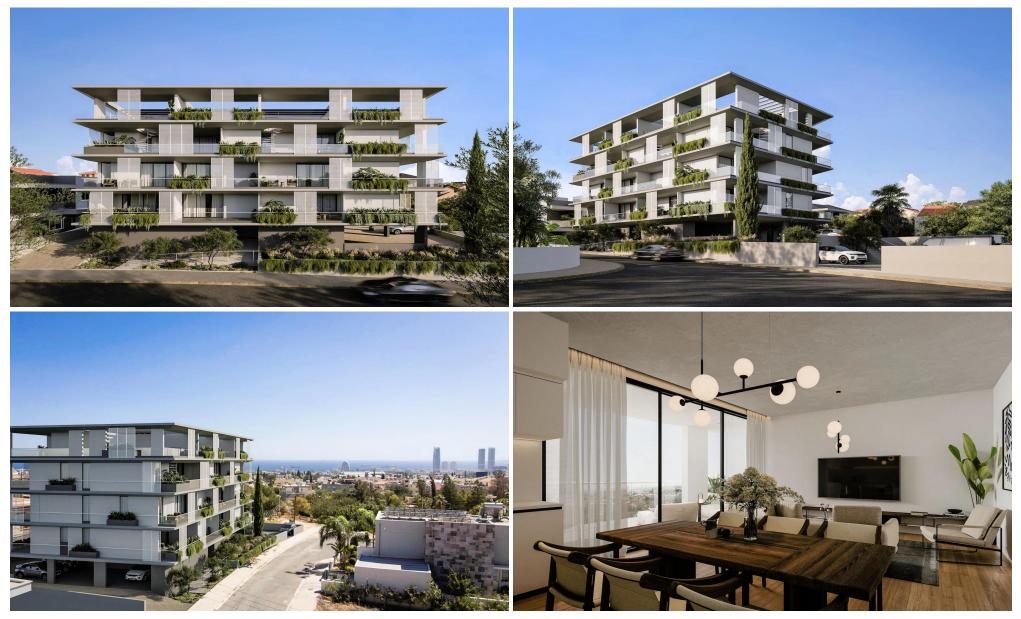

### **1** Bedroom Apartment for Sale in Limassol - Agios Athanasios

Located in Agios Athanasios, this exquisite luxury residential development consisting of 16 apartments, offering a diverse selection of studios, 1 and 2-bedroom units, and opulent penthouses featuring beautiful rooftop gardens.

Nestled in a sought-after, tranquil neighborhood, PARK VIEW Residences boasts breathtaking views of the city, mountains, and the sea, making it an idyllic retreat. Residents will enjoy the convenience of being near all essential amenities while benefiting from easy access to main roads, placing them just outside the bustling Limassol city center.

This stylish development not only enhances daily living but also presents an exceptional investment oppo...

| Property Info                               |                                                                                                       | Plot / Area Info     | )                            | Additional info                                                     |                                                     |
|---------------------------------------------|-------------------------------------------------------------------------------------------------------|----------------------|------------------------------|---------------------------------------------------------------------|-----------------------------------------------------|
| Covered Area<br>Heating<br>Air Conditioning | 50<br>Central Heating, Yes<br>All rooms, Yes                                                          | Plot area<br>Parking | 67<br>Covered, Yes           | Reference Number<br>Property type<br>Condition<br>Bathrooms<br>View | PARKVIEW<br>Apartment<br>Brand New<br>1<br>Sea view |
| Amenities                                   | Location                                                                                              |                      |                              |                                                                     |                                                     |
| • Balcony                                   | <b>Location:</b> Limassol - Agios Athanasios<br>Coordinates: <b>34.712970243744 / 33.068434596959</b> |                      | Region: <b>Limasso</b><br>59 | bl                                                                  |                                                     |