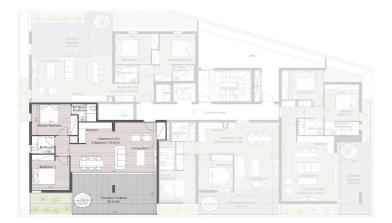

### **1** Bedroom Apartment for Sale in Limassol - Agios Athanasios

Located in Agios Athanasios, this exquisite luxury residential development consisting of 16 apartments, offering a diverse selection of studios, 1 and 2-bedroom units, and opulent penthouses featuring beautiful rooftop gardens.

### **Price change history**

€233 000 on Mar 21, 2025

First Floor

Second Floor