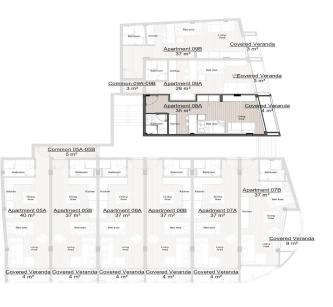

#### **1** Bedroom Apartment for Sale in Limassol District

A premier investment opportunity located in the heart of Limassol's Historical Centre,

STAY4 Residences offers 17 modern and stylish apartments, featuring exclusively studio

units tailored for contemporary living and strong rental demand.

Residents can stroll in the elegant streets of Limassol's charming seafront.

Optional private parking adds an extra layer of convenience for homeowners and tenants alike.

With a prime location, high ROI potential, and excellent rental yields, STAY4 is designed to attract both investors seeking lucrative returns and homebuyers looking for lifestyle and value.

\*No VAT is applicable to the above units as they are...