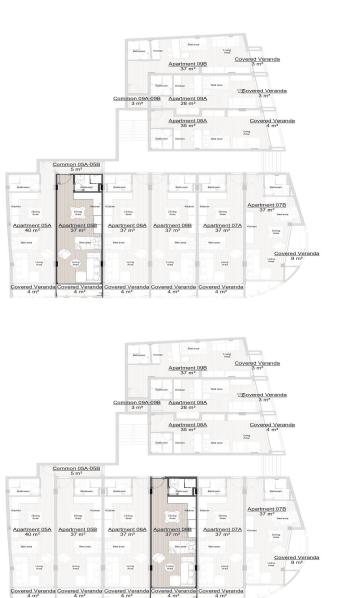

#### **1** Bedroom Apartment for Sale in Limassol District

A premier investment opportunity located in the heart of Limassol's Historical Centre,

STAY4 Residences offers 17 modern and stylish apartments, featuring exclusively studio

units tailored for contemporary living and strong rental demand.

Residents can stroll in the elegant streets of Limassol's charming seafront.

Optional private parking adds an extra layer of convenience for homeowners and tenants alike.

With a prime location, high ROI potential, and excellent rental yields, STAY4 is designed to attract both investors seeking lucrative returns and homebuyers looking for lifestyle and value.

\*No VAT is applicable to the above units as they are...