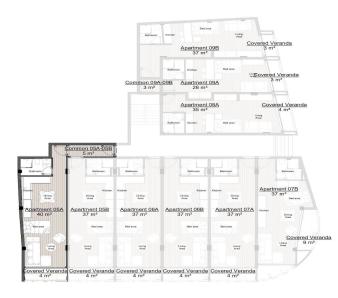

------------------------------------|----------------------|-----------------------|------|
| Represe      | entative: Squai    | re One                              |                      |                       |      |
| Registratior | n number           | N/A                                 | Email                | info@squareone.com.cy |      |
| License nur  | nber               | N/A                                 | Legal name           | N/A                   |      |
| Phone: +35   | 796502025, +357700 | 88084                               |                      |                       |      |

#### **Price change history**

€244 000 on Mar 21, 2025

#### www.index.cy - All Cyprus Real Estate



#### www.index.cy - All Cyprus Real Estate

Mezzanine





First Floor