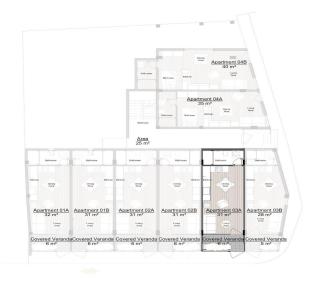

#### **1** Bedroom Apartment for Sale in Limassol District

A premier investment opportunity located in the heart of Limassol's Historical Centre,

STAY4 Residences offers 17 modern and stylish apartments, featuring exclusively studio

| Property Info                    |                      | Plot / Area Info |    | Additional info                                                     |                                                   |  |
|----------------------------------|----------------------|------------------|----|---------------------------------------------------------------------|---------------------------------------------------|--|
| Covered Area<br>Air Conditioning | 49<br>All rooms, Yes | Plot area        | 55 | Reference Number<br>Property type<br>Condition<br>Bathrooms<br>View | STAY4<br>Apartment<br>Brand New<br>1<br>City view |  |
| Amenities                        | Location             |                  |    |                                                                     |                                                   |  |