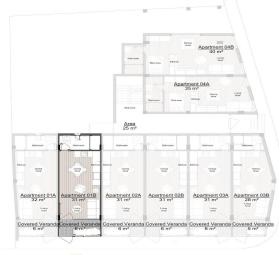

--------|-------------------------------------|----------------------|-----------------------|------|
| Represe      | entative: Squai    | re One                              |                      |                       |      |
| Registratior | n number           | N/A                                 | Email                | info@squareone.com.cy |      |
| License nur  | nber               | N/A                                 | Legal name           | N/A                   |      |
| Phone: +35   | 796502025, +357700 | 88084                               |                      |                       |      |

#### **Price change history**

€244 000 on Mar 21, 2025

#### www.index.cy - All Cyprus Real Estate



#### www.index.cy - All Cyprus Real Estate

Mezzanine





First Floor