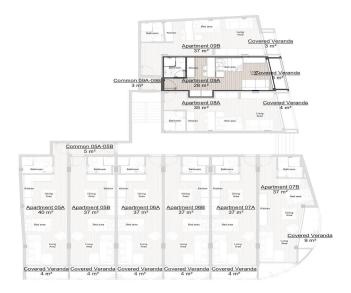

#### **1** Bedroom Apartment for Sale in Limassol District

A premier investment opportunity located in the heart of Limassol's Historical Centre,

STAY4 Residences offers 17 modern and stylish apartments, featuring exclusively studio

units tailored for contemporary living and strong rental demand.

Residents can stroll in the elegant streets of Limassol's charming seafront.

Optional private parking adds an extra layer of convenience for homeowners and tenants alike.

With a prime location, high ROI potential, and excellent rental yields, STAY4 is designed to attract both investors seeking lucrative returns and homebuyers looking for lifestyle and value.

\*No VAT is applicable to the above units as they are...