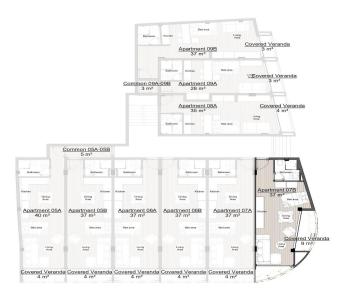

#### **1** Bedroom Apartment for Sale in Limassol District

A premier investment opportunity located in the heart of Limassol's Historical Centre,

STAY4 Residences offers 17 modern and stylish apartments, featuring exclusively studio

units tailored for contemporary living and strong rental demand.

Residents can stroll in the elegant streets of Limassol's charming seafront.

Optional private parking adds an extra layer of convenience for homeowners and tenants alike.

With a prime location, high ROI potential, and excellent rental yields, STAY4 is designed to attract both investors seeking lucrative returns and homebuyers looking for lifestyle and value.

\*No VAT is applicable to the above units as they are...