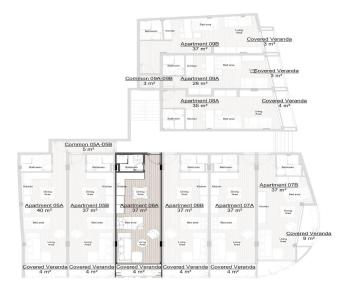

----------------------------------|----------------------|-----------------------|------|
| Represe      | entative: Squai    | re One                              |                      |                       |      |
| Registratior | n number           | N/A                                 | Email                | info@squareone.com.cy |      |
| License nur  | nber               | N/A                                 | Legal name           | N/A                   |      |
| Phone: +35   | 796502025, +357700 | 88084                               |                      |                       |      |

#### **Price change history**

€244 000 on Mar 21, 2025

#### www.index.cy - All Cyprus Real Estate



#### www.index.cy - All Cyprus Real Estate

Mezzanine





First Floor