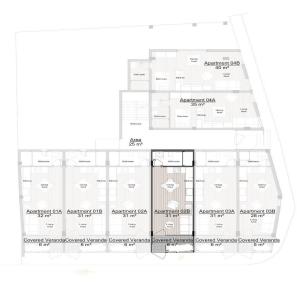

------|-------------------------------------|----------------------|-----------------------|------|
| Represe      | entative: Squai    | re One                              |                      |                       |      |
| Registratior | n number           | N/A                                 | Email                | info@squareone.com.cy |      |
| License nur  | nber               | N/A                                 | Legal name           | N/A                   |      |
| Phone: +35   | 796502025, +357700 | 88084                               |                      |                       |      |

#### **Price change history**

€244 000 on Mar 21, 2025

#### www.index.cy - All Cyprus Real Estate



#### www.index.cy - All Cyprus Real Estate

Mezzanine





First Floor