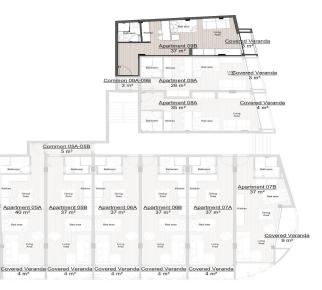

#### **1** Bedroom Apartment for Sale in Limassol District

A premier investment opportunity located in the heart of Limassol's Historical Centre,

STAY4 Residences offers 17 modern and stylish apartments, featuring exclusively studio

units tailored for contemporary living and strong rental demand.

Residents can stroll in the elegant streets of Limassol's charming seafront.

Optional private parking adds an extra layer of convenience for homeowners and tenants alike.

With a prime location, high ROI potential, and excellent rental yields, STAY4 is designed to attract both investors seeking lucrative returns and homebuyers looking for lifestyle and value.

\*No VAT is applicable to the above units as they are...