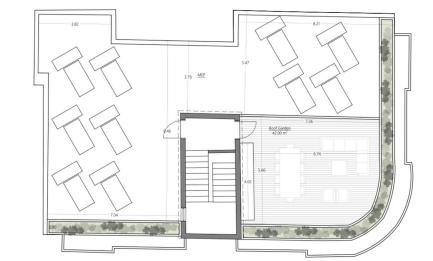

# 397m<sup>2</sup> Building for Sale in Limassol District

\*No VAT is applicable to the above units as they are classified as resale apartments.

Hugo Residences offers a rare investment opportunity with 9 exquisitely designed apartments, including 8 one-bedroom units and 1 two-bedroom apartment, tailored for contemporary urban living and exceptional rental potential.