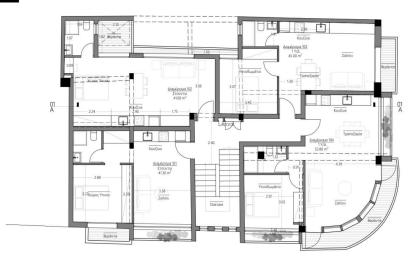

# 397m<sup>2</sup> Building for Sale in Limassol District

\*No VAT is applicable to the above units as they are classified as resale apartments.

Hugo Residences offers a rare investment opportunity with 9 exquisitely designed apartments, including 8 one-bedroom units and 1 two-bedroom apartment, tailored for contemporary urban living and exceptional rental potential.

#### First Floor