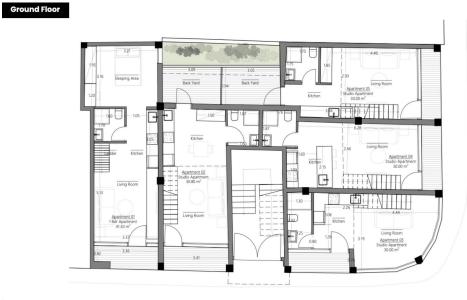

# 397m<sup>2</sup> Building for Sale in Limassol District

\*No VAT is applicable to the above units as they are classified as resale apartments.

Hugo Residences offers a rare investment opportunity with 9 exquisitely designed apartments, including 8 one-bedroom units and 1 two-bedroom apartment, tailored for contemporary urban living and exceptional rental potential.