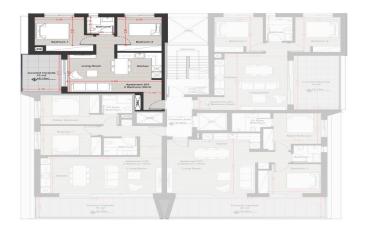

## 2 Bedroom Apartment for Sale in Limassol District

Welcome to NEVE Residences, an exclusive new development in the highly sought-after Agios Nicolaos area of Limassol. Designed to offer a perfect blend of modern comfort and city convenience, this boutique project features 12 stylish two-bedroom apartments spread across three floors, making it an ideal choice for homeowners and investors alike.

## Elegant Design & Thoughtful Layouts

Each apartment at NEVE Residences has been carefully designed to maximize space, natural light, and functionality. The open-plan living areas, high-quality finishes, and large windows create a bright and inviting atmosphere, while the spacious two-bedroom layouts offer the perfect balance betwee...