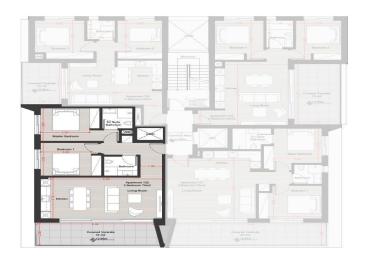

## 2 Bedroom Apartment for Sale in Limassol District

Welcome to NEVE Residences, an exclusive new development in the highly sought-after Agios Nicolaos area of Limassol. Designed to offer a perfect blend of modern comfort and city convenience, this boutique project features 12 stylish two-bedroom apartments spread across three floors, making it an ideal choice for homeowners and investors alike.

## Elegant Design & Thoughtful Layouts

Each apartment at NEVE Residences has been carefully designed to maximize space, natural light, and functionality. The open-plan living areas, high-quality finishes, and large windows create a bright and inviting atmosphere, while the spacious two-bedroom layouts offer the perfect balance betwee...