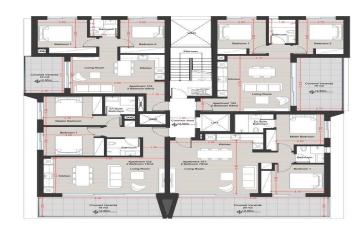

## 2 Bedroom Apartment for Sale in Limassol District

Welcome to NEVE Residences, an exclusive new development in the highly sought-after Agios Nicolaos area of Limassol. Designed to offer a perfect blend of modern comfort and city convenience, this boutique project features 12 stylish two-bedroom apartments spread across three floors, making it an ideal choice for homeowners and investors alike.

## Elegant Design & Thoughtful Layouts

Each apartment at NEVE Residences has been carefully designed to maximize space, natural light, and functionality. The open-plan living areas, high-quality finishes, and large windows create a bright and inviting atmosphere, while the spacious two-bedroom layouts offer the perfect balance betwee...