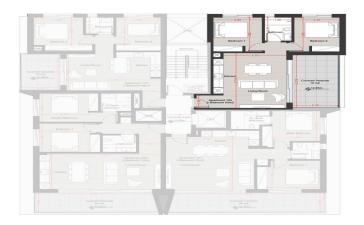

## 2 Bedroom Apartment for Sale in Limassol District

Welcome to NEVE Residences, an exclusive new development in the highly sought-after Agios Nicolaos area of Limassol. Designed to offer a perfect blend of modern comfort and city convenience, this boutique project features 12 stylish two-bedroom apartments spread across three floors, making it an ideal choice for homeowners and investors alike.

## Elegant Design & Thoughtful Layouts

Each apartment at NEVE Residences has been carefully designed to maximize space, natural light, and functionality. The open-plan living areas, high-quality finishes, and large windows create a bright and inviting atmosphere, while the spacious two-bedroom layouts offer the perfect balance betwee...