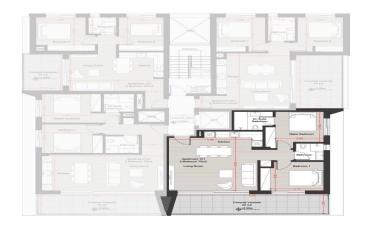

## 2 Bedroom Apartment for Sale in Limassol District

Welcome to NEVE Residences, an exclusive new development in the highly sought-after Agios Nicolaos area of Limassol. Designed to offer a perfect blend of modern comfort and city convenience, this boutique project features 12 stylish two-bedroom apartments spread across three floors, making it an ideal choice for homeowners and investors alike.

## Elegant Design & Thoughtful Layouts

Each apartment at NEVE Residences has been carefully designed to maximize space, natural light, and functionality. The open-plan living areas, high-quality finishes, and large windows create a bright and inviting atmosphere, while the spacious two-bedroom layouts offer the perfect balance betwee...