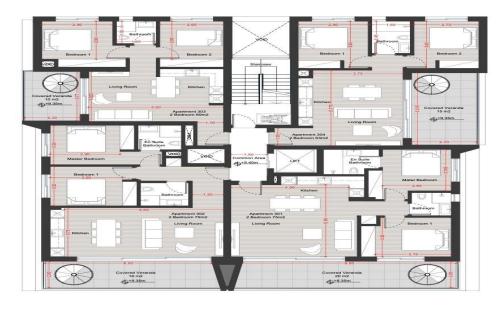

## 2 Bedroom Apartment for Sale in Limassol District

Welcome to NEVE Residences, an exclusive new development in the highly sought-after Agios Nicolaos area of Limassol. Designed to offer a perfect blend of modern comfort and city convenience, this boutique project features 12 stylish two-bedroom apartments spread across three floors, making it an ideal choice for homeowners and investors alike.

## Elegant Design & Thoughtful Layouts

Each apartment at NEVE Residences has been carefully designed to maximize space, natural light, and functionality. The open-plan living areas, high-quality finishes, and large windows create a bright and inviting atmosphere, while the spacious two-bedroom layouts offer the perfect balance betwee...