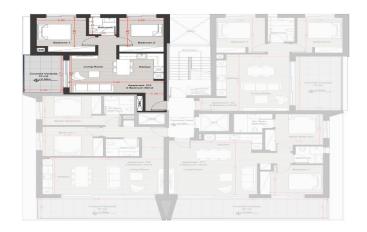

## 2 Bedroom Apartment for Sale in Limassol District

Welcome to NEVE Residences, an exclusive new development in the highly sought-after Agios Nicolaos area of Limassol. Designed to offer a perfect blend of modern comfort and city convenience, this boutique project features 12 stylish two-bedroom apartments spread across three floors, making it an ideal choice for homeowners and investors alike.

## Elegant Design & Thoughtful Layouts

Each apartment at NEVE Residences has been carefully designed to maximize space, natural light, and functionality. The open-plan living areas, high-quality finishes, and large windows create a bright and inviting atmosphere, while the spacious two-bedroom layouts offer the perfect balance betwee...