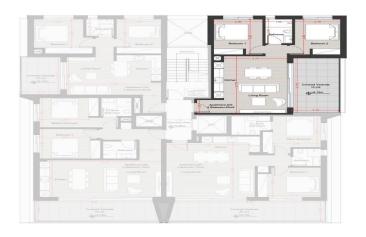

## 2 Bedroom Apartment for Sale in Limassol District

Welcome to NEVE Residences, an exclusive new development in the highly sought-after Agios Nicolaos area of Limassol. Designed to offer a perfect blend of modern comfort and city convenience, this boutique project features 12 stylish two-bedroom apartments spread across three floors, making it an ideal choice for homeowners and investors alike.

## Elegant Design & Thoughtful Layouts

Each apartment at NEVE Residences has been carefully designed to maximize space, natural light, and functionality. The open-plan living areas, high-quality finishes, and large windows create a bright and inviting atmosphere, while the spacious two-bedroom layouts offer the perfect balance betwee...