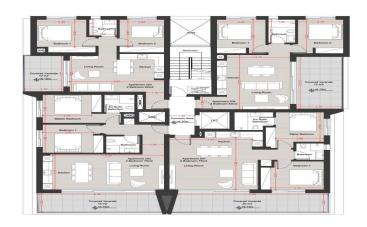

## 2 Bedroom Apartment for Sale in Limassol District

Welcome to NEVE Residences, an exclusive new development in the highly sought-after Agios Nicolaos area of Limassol. Designed to offer a perfect blend of modern comfort and city convenience, this boutique project features 12 stylish two-bedroom apartments spread across three floors, making it an ideal choice for homeowners and investors alike.

## Elegant Design & Thoughtful Layouts

Each apartment at NEVE Residences has been carefully designed to maximize space, natural light, and functionality. The open-plan living areas, high-quality finishes, and large windows create a bright and inviting atmosphere, while the spacious two-bedroom layouts offer the perfect balance betwee...