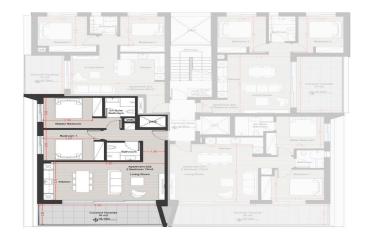

## 2 Bedroom Apartment for Sale in Limassol District

Welcome to NEVE Residences, an exclusive new development in the highly sought-after Agios Nicolaos area of Limassol. Designed to offer a perfect blend of modern comfort and city convenience, this boutique project features 12 stylish two-bedroom apartments spread across three floors, making it an ideal choice for homeowners and investors alike.

## Elegant Design & Thoughtful Layouts

Each apartment at NEVE Residences has been carefully designed to maximize space, natural light, and functionality. The open-plan living areas, high-quality finishes, and large windows create a bright and inviting atmosphere, while the spacious two-bedroom layouts offer the perfect balance betwee...