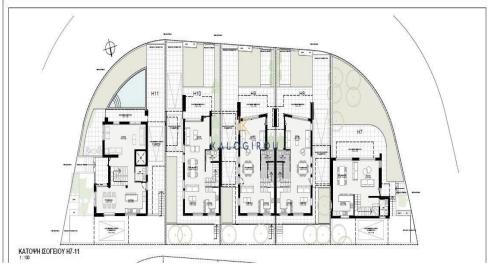

House for sale in Pano Lefkara Village. The property is a two story house with internal covered area of 132 sqm. The ground floor consists of open plan kitchen, dining, living area, a guest wc and...

| Property Info               |                                                  | Plot / Area I        | Plot / Area Info    |                                 | Additional info                 |  |
|-----------------------------|--------------------------------------------------|----------------------|---------------------|---------------------------------|---------------------------------|--|
| Covered Area                | 132<br>Underfloor Heating, Yes<br>All rooms, Yes | Plot area<br>Parking | 246<br>Covered, Yes | Reference Numb<br>Property type | er <b>51028</b><br><b>House</b> |  |
| Heating<br>Air Conditioning |                                                  |                      |                     | Condition<br>Bathrooms          | Brand New<br>1                  |  |
|                             |                                                  |                      |                     | View                            | <b>Mountains view</b>           |  |