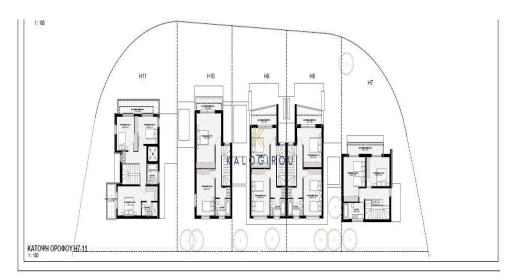

House for sale in Pano Lefkara Village. The property is a two story house with internal covered area of 132 sqm. The ground floor consists of open plan kitchen, dining, living area, a guest wc and...

| Property Info               |                                                  | Plot / Area I        | Plot / Area Info    |                                 | Additional info                 |  |
|-----------------------------|--------------------------------------------------|----------------------|---------------------|---------------------------------|---------------------------------|--|
| Covered Area                | 132<br>Underfloor Heating, Yes<br>All rooms, Yes | Plot area<br>Parking | 246<br>Covered, Yes | Reference Numb<br>Property type | er <b>51028</b><br><b>House</b> |  |
| Heating<br>Air Conditioning |                                                  |                      |                     | Condition<br>Bathrooms          | Brand New<br>1                  |  |
|                             |                                                  |                      |                     | View                            | <b>Mountains view</b>           |  |