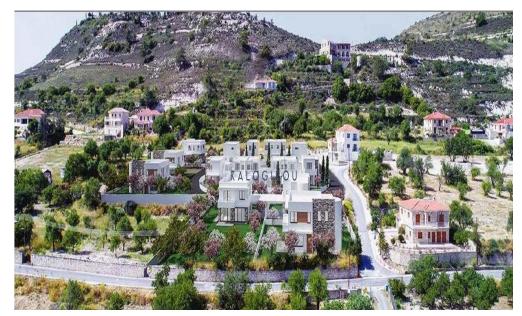

## 2 Bedroom House for Sale in Larnaca District

Corner, Detached, Two Bedroom House for sale in Lefkara village, Larnaca. Lefkara is a quiet village and its traditional architecture is spread throughout the village. Within a walking distance to the Center of Kato Lefkara Community. A short drive to kato Lefkara Village which provides all amenities such as schools, bank, supermarket, hospital, restaurants, coffee places etc. A 20-minute drive to Larnaca Town, the harbor and the beach. Easy access to Larnaca, Nicosia, Limassol motorway.

House for sale in Pano Lefkara Village. The property is a two story house with internal covered area of 132 sqm. The ground floor consists of open plan kitchen, dining, living area, a guest wc and...

| Property Info               |                                                  | Plot / Area I        | Plot / Area Info    |                                 | Additional info                 |  |
|-----------------------------|--------------------------------------------------|----------------------|---------------------|---------------------------------|---------------------------------|--|
| Covered Area                | 132<br>Underfloor Heating, Yes<br>All rooms, Yes | Plot area<br>Parking | 246<br>Covered, Yes | Reference Numb<br>Property type | er <b>51028</b><br><b>House</b> |  |
| Heating<br>Air Conditioning |                                                  |                      |                     | Condition<br>Bathrooms          | Brand New<br>1                  |  |
|                             |                                                  |                      |                     | View                            | <b>Mountains view</b>           |  |