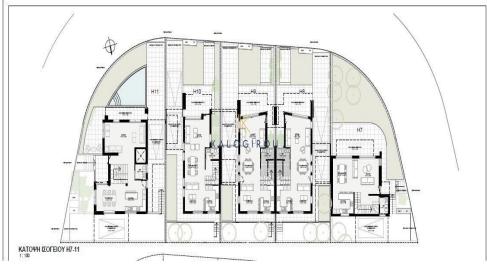

The property for sale is a two story house with internal covered area of 135 sqm. The ground floor consists of open plan kitchen, dining, living area, a guest we and covered veranda. The first floor ...

| Property Info                               | Plot / Area                                      | Plot / Area Info     |                     | Additional info  |                       |
|---------------------------------------------|--------------------------------------------------|----------------------|---------------------|------------------|-----------------------|
|                                             |                                                  |                      |                     | Reference Number | er <b>51030</b>       |
| Covered Area<br>Heating<br>Air Conditioning | 135<br>Underfloor Heating, Yes<br>All rooms, Yes | Plot area<br>Parking | 230<br>Covered, Yes | Property type    | House                 |
|                                             |                                                  |                      |                     | Condition        | <b>Brand New</b>      |
|                                             |                                                  |                      |                     | Bathrooms        | 1                     |
|                                             |                                                  |                      |                     | View             | <b>Mountains view</b> |