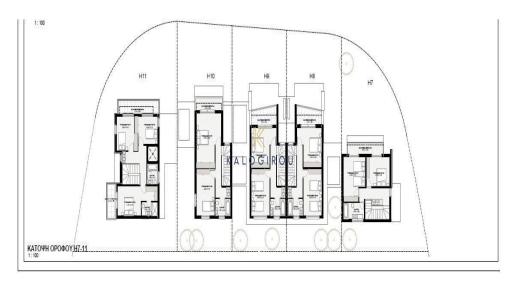

The property for sale is a two story house with internal covered area of 135 sqm. The ground floor consists of open plan kitchen, dining, living area, a guest we and covered veranda. The first floor ...

| Property Info                               | Plot / Area                                      | Plot / Area Info     |                     | Additional info  |                       |
|---------------------------------------------|--------------------------------------------------|----------------------|---------------------|------------------|-----------------------|
|                                             |                                                  |                      |                     | Reference Number | er <b>51030</b>       |
| Covered Area<br>Heating<br>Air Conditioning | 135<br>Underfloor Heating, Yes<br>All rooms, Yes | Plot area<br>Parking | 230<br>Covered, Yes | Property type    | House                 |
|                                             |                                                  |                      |                     | Condition        | <b>Brand New</b>      |
|                                             |                                                  |                      |                     | Bathrooms        | 1                     |
|                                             |                                                  |                      |                     | View             | <b>Mountains view</b> |