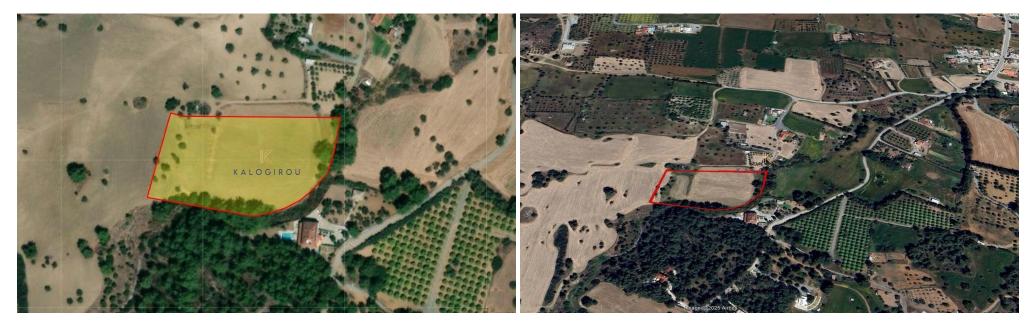

## 12,041m<sup>2</sup> Plot for Sale in Pyrga Larnakas, Larnaca District

Residential Land for sale in an attractive and quiet area of Pyrga, Larnaca. The property is surrounded by mountainous green areas. In Pyrga there is access to some amenities, such as school, supermarket, gas stations, restaurants etc. A short drive to Larnaca International Airport and Larnaca Town. Easy access to Larnaca, Nicosia and Limassol motorway.

Land for sale in Pyrga village, Larnaca district. The land is extended to an area of 12.041 sq.m. It has regular shape and falls within residential planning zone H5, with 30% density, 20% coverage and the ability to build up to two floors (8.3m). It is noted that the land is landlocked.

Title deed available.

| Property Info | Plot / Area Info |       | Additional info  |                       |
|---------------|------------------|-------|------------------|-----------------------|
|               |                  |       | Reference Number | 51048                 |
|               | Plot area        | 12041 | Property type    | <b>Land and Plots</b> |
|               |                  |       | View             | <b>Mountains view</b> |