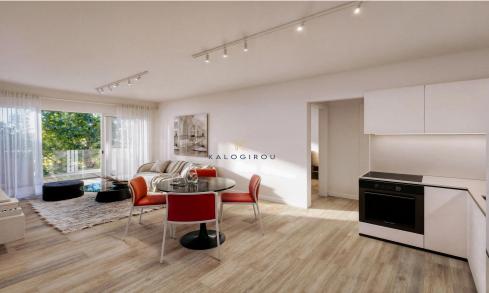

The luxury apartment for sale in Larnaca, in Livadia area has 51sq.m of internal covered area and it consists of one bedroom, open plan kitchen, living room, one shower with WC, a covered parking, elevator and 11sq.m of covered veranda. The property also belongs storage ...