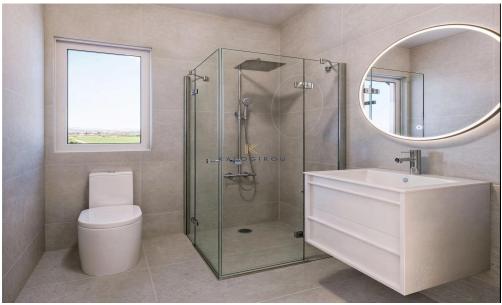

The luxury apartment for sale in Larnaca, in Livadia area has 51sq.m of internal covered area and it consists of one bedroom, open plan kitchen, living room, one shower with WC, a covered parking, elevator and 11sq.m of covered veranda. The property also belongs storage ...