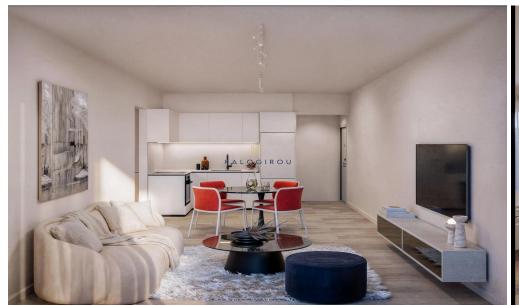

The luxury apartment for sale in Larnaca, in Livadia area has 51sq.m of internal covered area and it consists of one bedroom, open plan kitchen, living room, one shower with WC, a covered parking, elevator and 11sq.m of covered veranda. The property also belongs storage ...