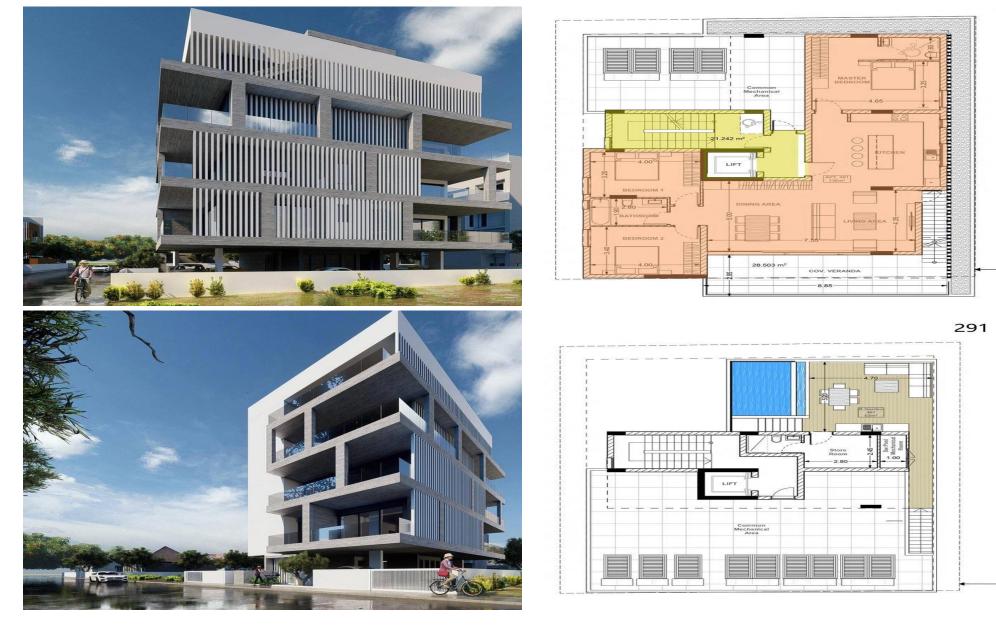

### **3 Bedroom Apartment for Sale in Limassol - Katholiki**

Modern residential complex located in Katholiki area, Limassol. Just 12 minutes from the complex lies the famous Limassol Marina, offering scenic promenades, fine dining and luxury shops. The project consists of 9 apartments. Key Features

Underfloor heating in bathrooms provides comfort in cold seasons. 1,7 km to the sea Functional and comfortable spaces Annual rental yield of over 6.5%

AVAILABILITY Apartment 4th floor

Internal area 112 sq.m. Covered verandas 33,52 sq.m. Roof garden 54 sq.m.

There are more apartments available in this project. Status: Off plan Completion date: Q2 2027

| Property Info           |            | Plot / Area In | nfo          | Additional info                                                                  |                                                       |  |
|-------------------------|------------|----------------|--------------|----------------------------------------------------------------------------------|-------------------------------------------------------|--|
| Covered Area<br>Heating | 145<br>Yes | Pool           | Private, Yes | Reference Number<br>Property type<br>Condition<br>Construction Year<br>Bathrooms | 57148<br>Apartment<br>Under Construction<br>2027<br>2 |  |
| Amenities               |            | Location       |              |                                                                                  |                                                       |  |