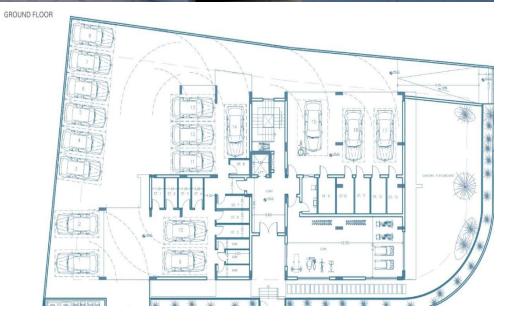

## 3 Bedroom Apartment for Sale in Limassol - Agios Athanasios

Modern residential complex located in Agios Athanasios area, Limassol. The project consists of 13 comfortable apartments. Key Features

Picturesque sea view
Gym, children's playground
Swimming pool
Small municipal park nearby
New houses around
Storage room and parking
Underfloor heating
Double glazing
Secured entrance
24/7 surveillance cameras
Modern finishes