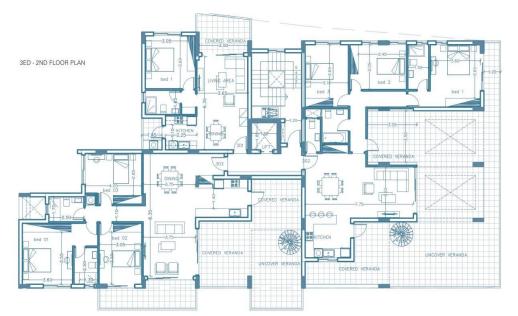

AVAILABILITY
Apartment 3rd floor

Internal area 117 sq.m. Covered verandas 30 sq.m.

There are more apartments available in this project.

Status: Under costruction Completion date: Q1 2027

Property Info Plot / Area Info Additional info

• Roof Garden

Location

Location: Limassol - Agios Athanasios Region: Limassol

2/5

www.index.cy - All Cyprus Real Estate

57156

**Apartment** 

**Under Construction** 