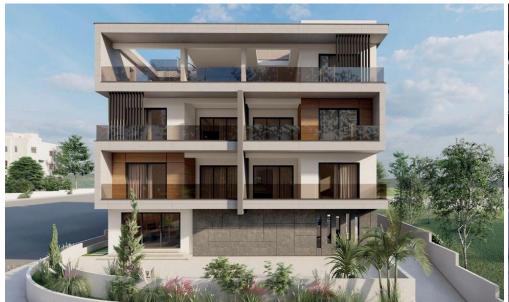

## 3 Bedroom Apartment for Sale in Limassol - Agios Athanasios

Modern residential complex located in Agios Athanasios area, Limassol. The project consists of 13 comfortable apartments. Key Features

Picturesque sea view
Gym, children's playground
Swimming pool
Small municipal park nearby
New houses around
Storage room and parking
Underfloor heating
Double glazing
Secured entrance
24/7 surveillance cameras
Modern finishes

AVAILABILITY
Apartment 3rd floor

Internal area 117 sq.m. Covered verandas 30 sq.m.

There are more apartments available in this project.

Status: Under costruction Completion date: Q1 2027

Property Info Plot / Area Info Additional info