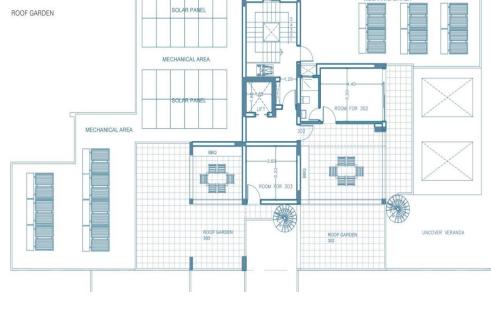

• Roof Garden

Location

Location: Limassol - Agios Athanasios Region: Limassol

2/5

www.index.cy - All Cyprus Real Estate

57156

**Apartment** 

**Under Construction** 