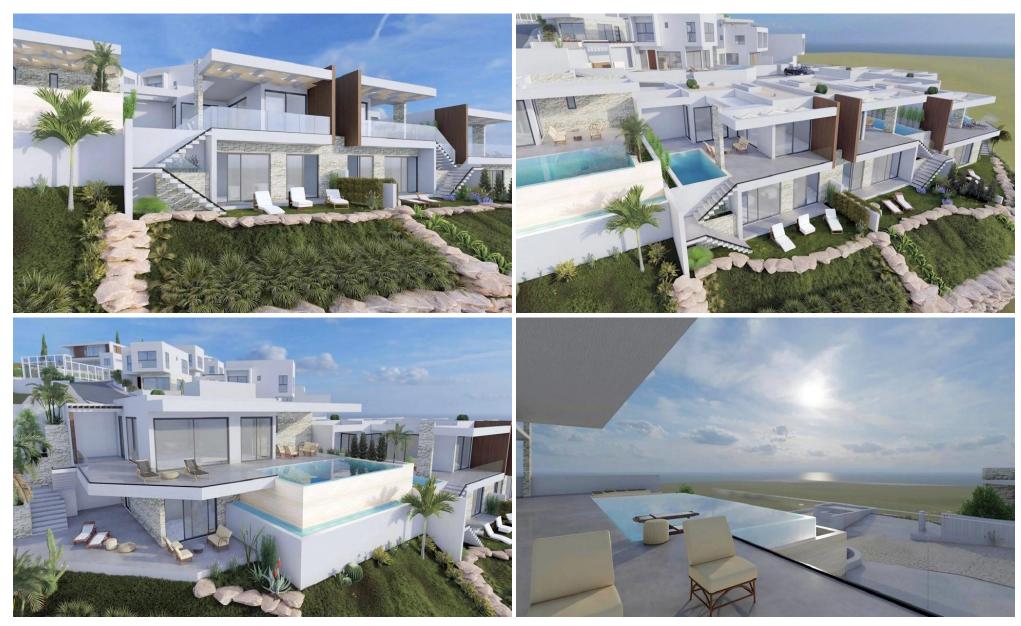

## 3 Bedroom House for Sale in Pegeia, Paphos District

Set in the sought-after Coral Bay, this new collection of contemporary villas offers a perfect balance of comfort, style, and functionality. Designed with clean architectural lines and high-quality materials, each home provides panoramic views of the Mediterranean Sea and easy access to the best of coastal living.

The development includes a variety of three-bedroom villas, single-level homes, and semi-detached units, all built with meticulous attention to detail. Each villa features built-in wardrobes, European sanitary ware, and premium fittings, ensuring a high level of comfort. Large windows and open spaces maximize natural light and frame uninterrupted views of the Mediterranean...