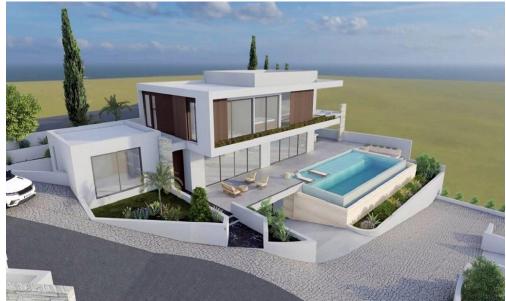

## 3 Bedroom House for Sale in Pegeia, Paphos District

Set in the sought-after Coral Bay, this new collection of contemporary villas offers a perfect balance of comfort, style, and functionality. Designed with clean architectural lines and high-quality materials, each home provides panoramic views of the Mediterranean Sea and easy access to the best of coastal living.

The development includes a variety of three-bedroom villas, single-level homes, and semi-detached units, all built with meticulous attention to detail. Each villa features built-in wardrobes, European sanitary ware, and premium fittings, ensuring a high level of comfort. Large windows and open spaces maximize natural light and frame uninterrupted views of the Mediterranean...