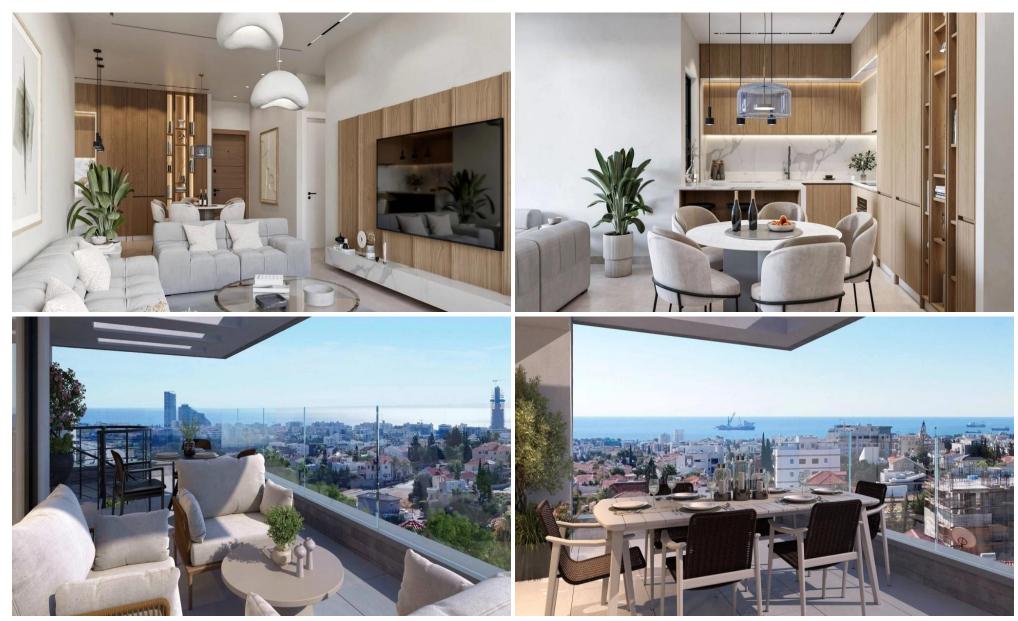

## 2 Bedroom Apartment for Sale in Germasogeia, Limassol District

Welcome to a place where the timeless beauty of nature seamlessly meets luxurious living. This residential complex offers a world of breathtaking views, the safety of a gated community, and the embrace of beautiful gardens. Located in one of Limassol's prestigious areas, this project offers both convenience and tranquility, providing easy access to Limassol's perks while delivering panoramic views and a serene environment. Within a short drive are sandy beaches and the vibrant heart of Limassol, Limassol Marina, schools, bars, restaurants, and shopping destinations, enriching the lifestyle and providing a wealth of options for residents. Comprising four double-storey blo...