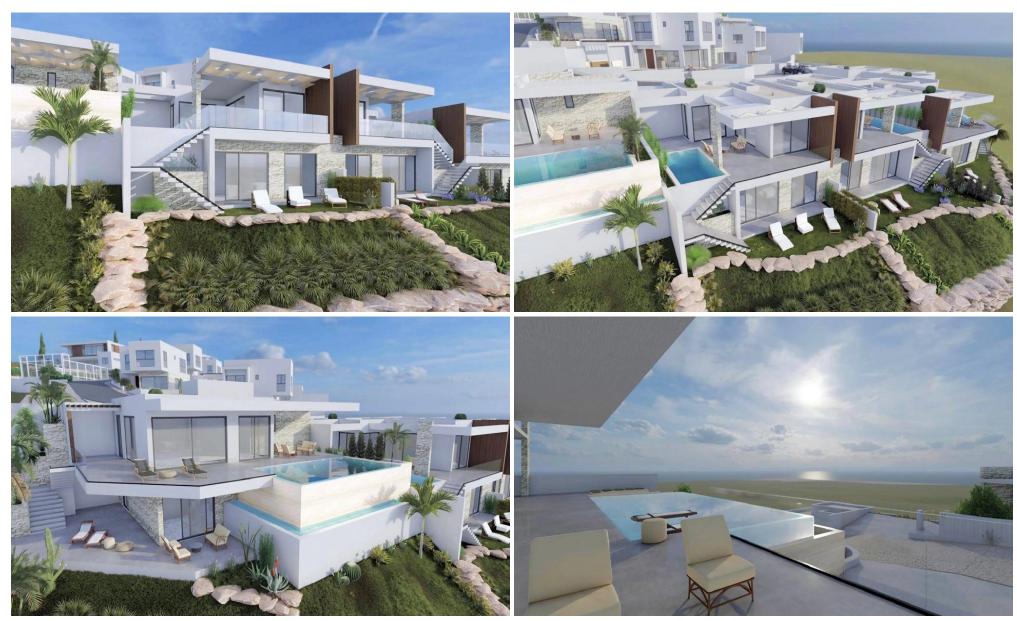

## 3 Bedroom House for Sale in Pegeia, Paphos District

Set in the sought-after Coral Bay, this new collection of contemporary villas offers a perfect balance of comfort, style, and functionality. Designed with clean architectural lines and high-quality materials, each home provides panoramic views of the Mediterranean Sea and easy access to the best of coastal living.

The development includes a variety of three-bedroom villas, single-level homes, and semi-detached units, all built with meticulous attention to detail. Each villa features built-in wardrobes, European sanitary ware, and premium fittings, ensuring a high level of comfort. Large windows and open spaces maximize natural light and frame uninterrupted views of the Mediterranean...