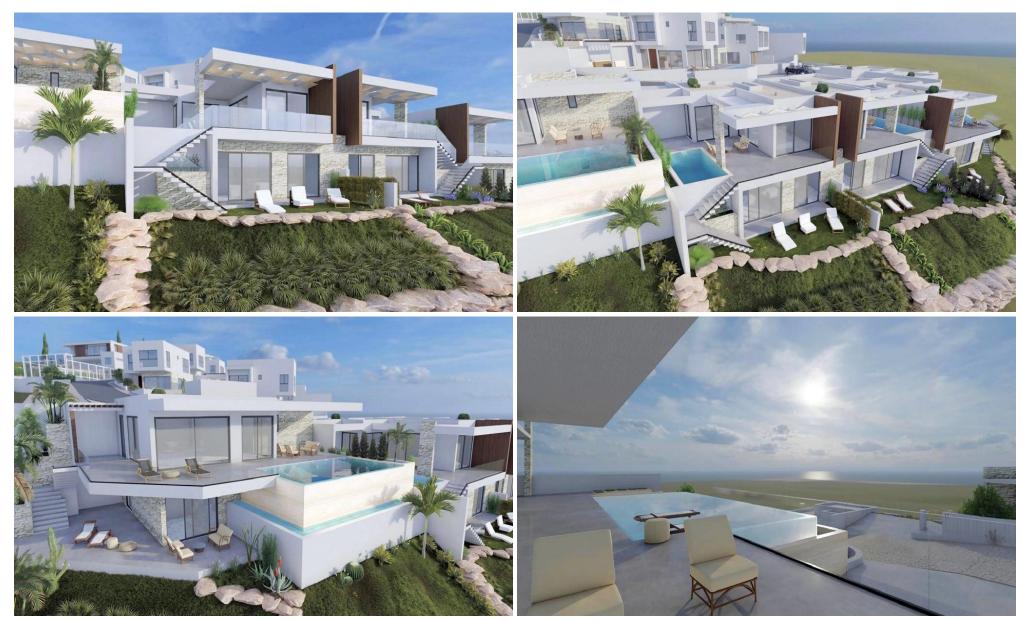

## 3 Bedroom House for Sale in Pegeia, Paphos District

Set in the sought-after Coral Bay, this new collection of contemporary villas offers a perfect balance of comfort, style, and functionality. Designed with clean architectural lines and high-quality materials, each home provides panoramic views of the Mediterranean Sea and easy access to the best of coastal living.

The development includes a variety of three-bedroom villas, single-level homes, and semi-detached units, all built with meticulous attention to detail. Each villa features built-in wardrobes, European sanitary ware, and premium fittings, ensuring a high level of comfort. Large windows and open spaces maximize natural light and frame uninterrupted views of the Mediterranean...