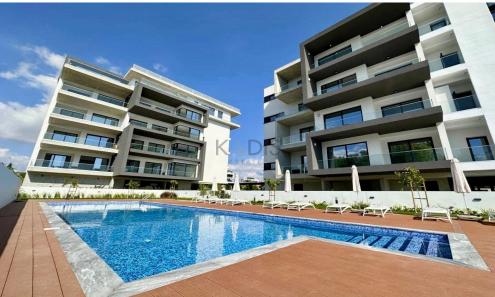

### 1 Bedroom Apartment for Sale in Limassol - Agios Athanasios

Experience luxury, comfort and convenience in this brand-new 1-bedroom apartment, located in a prestigious area of Agios Athanasios, just 550 meters from the sea.

### Key Features:

- 1 Bedroom | 1 WC
- Internal Area: 50m²
- Covered Veranda: 14m²
- Common Area: 8m<sup>2</sup>
- Located on the 3rd floor
- Underfloor heating & VRV air conditioning
- Storage room
- Private parking space
- Construction year: 2023

#### Additional Features:

- Impressive high ceilings (3.10m)
- Italian modern kitchen with built-in appliances (included in the price)
- Large panoramic double-glazed windows
- S...

Plot / Area Info

www.index.cy - All Cyprus Real Estate