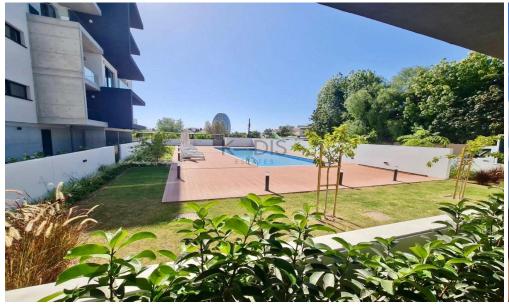

### 1 Bedroom Apartment for Sale in Limassol - Agios Athanasios

Experience luxury, comfort and convenience in this brand-new 1-bedroom apartment, located in a prestigious area of Agios Athanasios, just 550 meters from the sea.

### Key Features:

- 1 Bedroom | 1 WC
- Internal Area: 50m²
- Covered Veranda: 14m²
- Common Area: 8m<sup>2</sup>
- Located on the 3rd floor
- Underfloor heating & VRV air conditioning
- Storage room
- Private parking space
- Construction year: 2023

#### Additional Features:

- Impressive high ceilings (3.10m)
- Italian modern kitchen with built-in appliances (included in the price)
- Large panoramic double-glazed windows
- S...

Plot / Area Info

www.index.cy - All Cyprus Real Estate