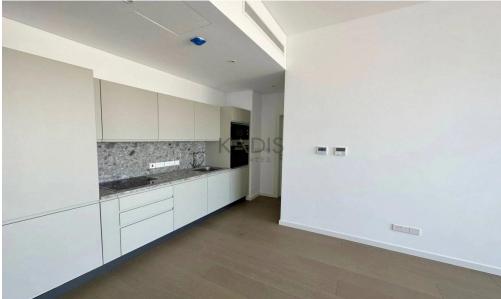

### 1 Bedroom Apartment for Sale in Limassol - Agios Athanasios

Experience luxury, comfort and convenience in this brand-new 1-bedroom apartment, located in a prestigious area of Agios Athanasios, just 550 meters from the sea.

### Key Features:

- 1 Bedroom | 1 WC
- Internal Area: 50m²
- Covered Veranda: 14m²
- Common Area: 8m<sup>2</sup>
- Located on the 3rd floor
- Underfloor heating & VRV air conditioning
- Storage room
- Private parking space
- Construction year: 2023

#### Additional Features:

- Impressive high ceilings (3.10m)
- Italian modern kitchen with built-in appliances (included in the price)
- Large panoramic double-glazed windows
- S...

Plot / Area Info

www.index.cy - All Cyprus Real Estate