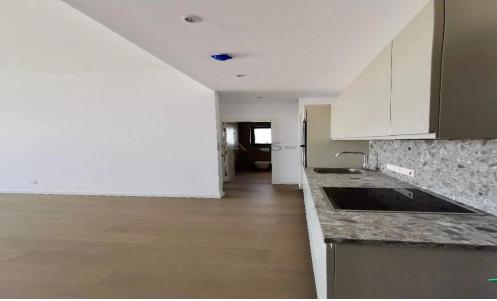

### 1 Bedroom Apartment for Sale in Limassol - Agios Athanasios

Experience luxury, comfort and convenience in this brand-new 1-bedroom apartment, located in a prestigious area of Agios Athanasios, just 550 meters from the sea.

### Key Features:

- 1 Bedroom | 1 WC
- Internal Area: 50m²
- Covered Veranda: 14m²
- Common Area: 8m<sup>2</sup>
- Located on the 3rd floor
- Underfloor heating & VRV air conditioning
- Storage room
- Private parking space
- Construction year: 2023

#### Additional Features:

- Impressive high ceilings (3.10m)
- Italian modern kitchen with built-in appliances (included in the price)
- Large panoramic double-glazed windows
- S...

Plot / Area Info

www.index.cy - All Cyprus Real Estate