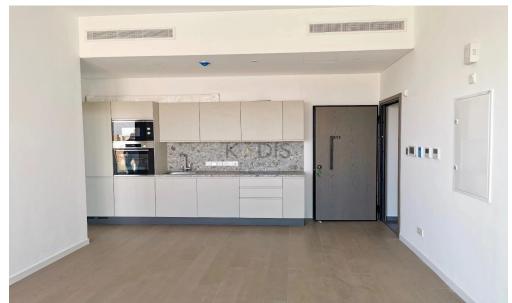

### 1 Bedroom Apartment for Sale in Limassol - Agios Athanasios

Experience luxury, comfort and convenience in this brand-new 1-bedroom apartment, located in a prestigious area of Agios Athanasios, just 550 meters from the sea.

### Key Features:

- 1 Bedroom | 1 WC
- Internal Area: 50m²
- Covered Veranda: 14m²
- Common Area: 8m<sup>2</sup>
- Located on the 3rd floor
- Underfloor heating & VRV air conditioning
- Storage room
- Private parking space
- Construction year: 2023

#### Additional Features:

- Impressive high ceilings (3.10m)
- Italian modern kitchen with built-in appliances (included in the price)
- Large panoramic double-glazed windows
- S...

Plot / Area Info

www.index.cy - All Cyprus Real Estate