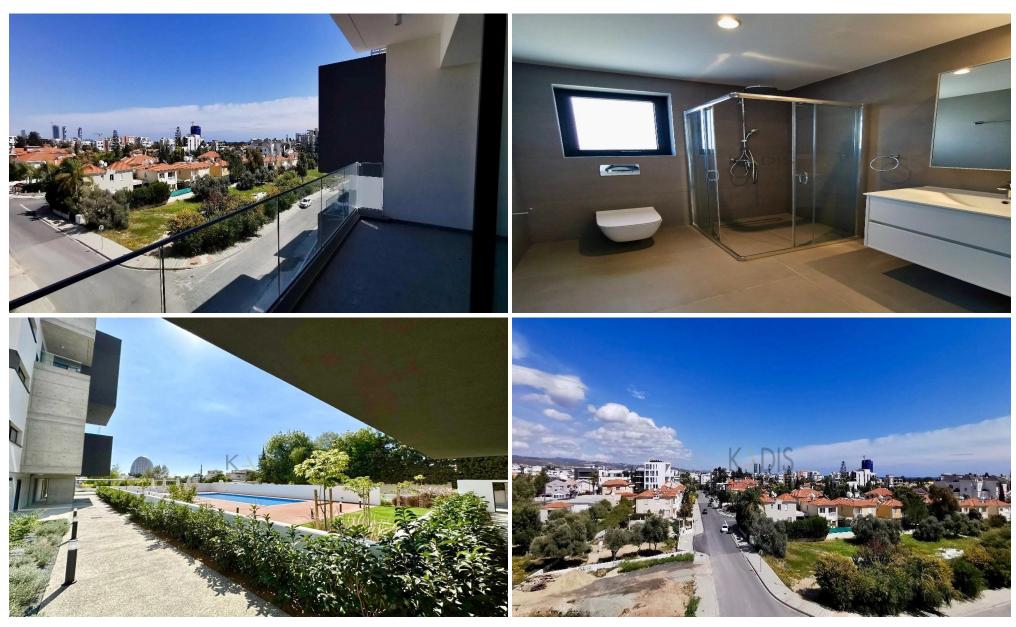

### 1 Bedroom Apartment for Sale in Limassol - Agios Athanasios

Experience luxury, comfort and convenience in this brand-new 1-bedroom apartment, located in a prestigious area of Agios Athanasios, just 550 meters from the sea.

### Key Features:

- 1 Bedroom | 1 WC
- Internal Area: 50m²
- Covered Veranda: 14m²
- Common Area: 8m<sup>2</sup>
- Located on the 3rd floor
- Underfloor heating & VRV air conditioning
- Storage room
- Private parking space
- Construction year: 2023

**Additional info** 

Bathrooms

Reference Number 11037

Property type Apartment Condition Brand New

1

View **Sea view** 

Covered Area Heating

• Garden

Air Conditioning

50 Underfloor Heating, Yes All rooms, Yes

Pool Parking Yes Covered, Yes

Amenities Location

**Location:** Limassol - Agios Athanasios Region: **Limassol** 

Coordinates: **34.69440778** / **33.06895574** 