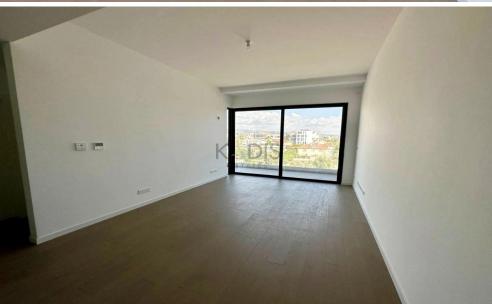

### 1 Bedroom Apartment for Sale in Limassol - Agios Athanasios

Experience luxury, comfort and convenience in this brand-new 1-bedroom apartment, located in a prestigious area of Agios Athanasios, just 550 meters from the sea.

### Key Features:

- 1 Bedroom | 1 WC
- Internal Area: 50m²
- Covered Veranda: 14m²
- Common Area: 8m<sup>2</sup>
- Located on the 3rd floor
- Underfloor heating & VRV air conditioning
- Storage room
- Private parking space
- Construction year: 2023

**Additional info** 

Bathrooms

Reference Number 11037

Property type Apartment Condition Brand New

1

View **Sea view** 

Covered Area Heating

• Garden