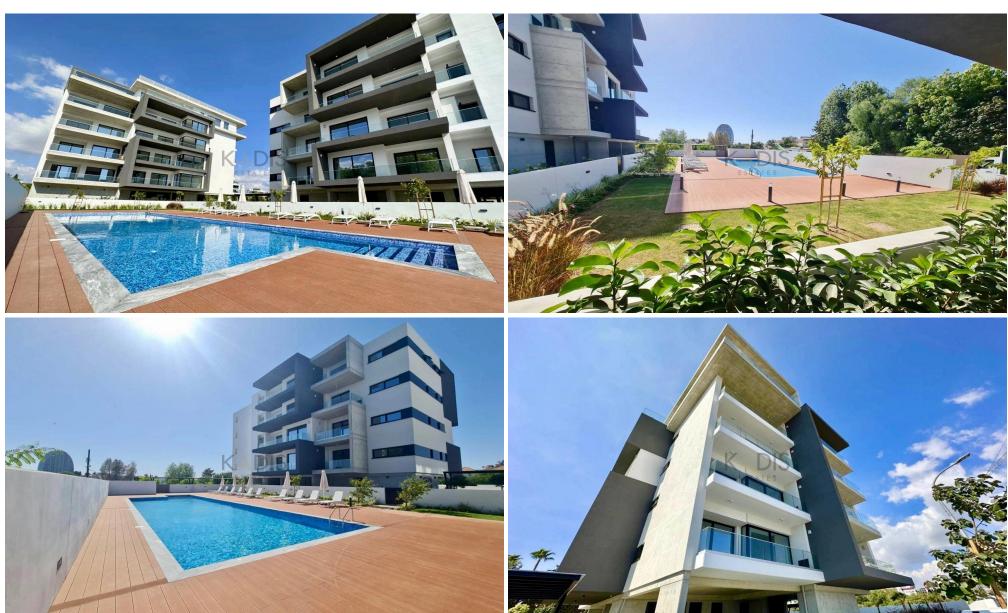

### 1 Bedroom Apartment for Sale in Limassol - Agios Athanasios

This brand-new 1-bedroom apartment offers the perfect blend of luxury and convenience in a prestigious area of Agios Athanasios, just 550 meters from the sea.

### Key Features:

- 1 Bedroom | 1 WC
- Internal Area: 50m²
- Covered Veranda: 14m²
- Common Area: 8m<sup>2</sup>
- Located on the 4th floor
- Underfloor heating & VRV air conditioning
- Storage room
- Private parking space
- Construction year: 2023

#### Additional Features:

- Impressive high ceilings (3.10m)
- Italian modern kitchen with built-in appliances (included in the price)
- Large panoramic double-glazed windows
- Solar...

Plot / Area Info