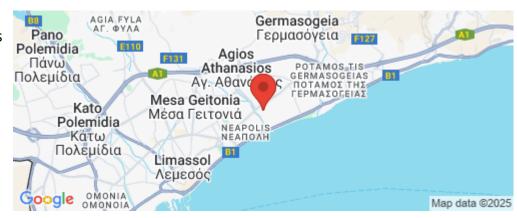

**Underfloor Heating, Yes** 

All rooms, Yes

Location

**Location:** Limassol - Agios Athanasios Region: **Limassol** 

Coordinates: **34.69440778** / **33.06895574** 

Price: €425 000 + VAT

VAT for this property is **€21,250** or **€80,750**. VAT usually is 19%. If it is your first purchase of property, you can have VAT reduced to 5% for the first 150sq.m. of the property.