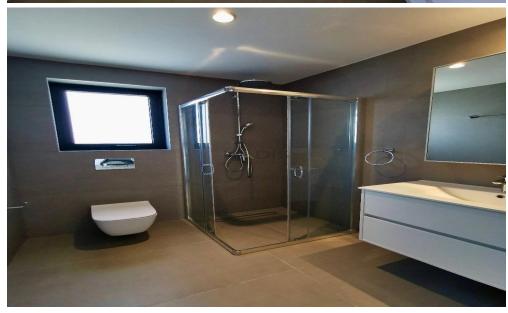

### Key Features:

- 1 Bedroom | 1 WC
- Internal Area: 50m²
- Covered Veranda: 14m²
- Common Area: 8m<sup>2</sup>
- Located on the 4th floor
- Underfloor heating & VRV air conditioning
- Storage room
- Private parking space
- Construction year: 2023