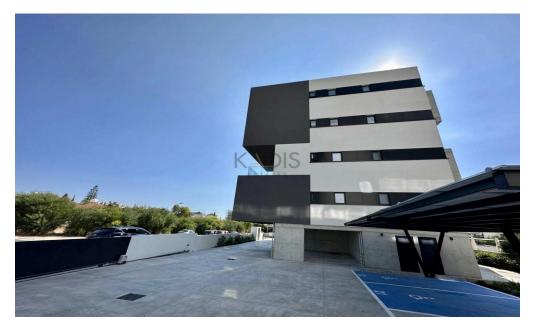

### Key Features:

- 1 Bedroom | 1 WC
- Internal Area: 50m²
- Covered Veranda: 14m²
- Common Area: 8m<sup>2</sup>
- Located on the 4th floor
- Underfloor heating & VRV air conditioning
- Storage room
- Private parking space
- Construction year: 2023