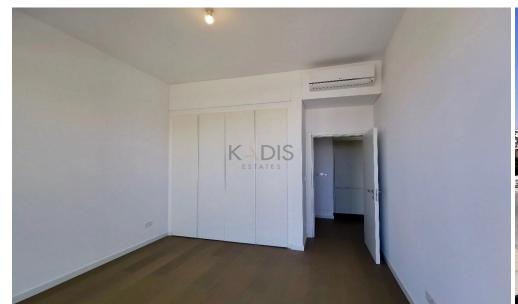

### Key Features:

- 1 Bedroom | 1 WC
- Internal Area: 50m²
- Covered Veranda: 14m²
- Common Area: 8m<sup>2</sup>
- Located on the 4th floor
- Underfloor heating & VRV air conditioning
- Storage room
- Private parking space
- Construction year: 2023