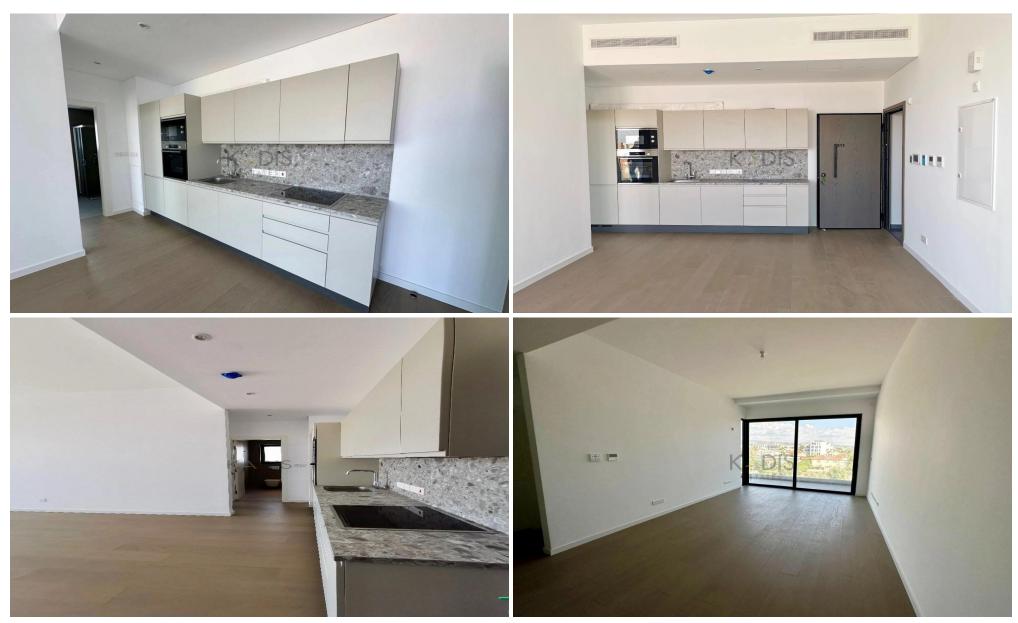

#### Additional Features:

- Impressive high ceilings (3.10m)
- Italian modern kitchen with built-in appliances (included in the price)
- Large panoramic double-glazed windows
- Solar...

Plot / Area Info