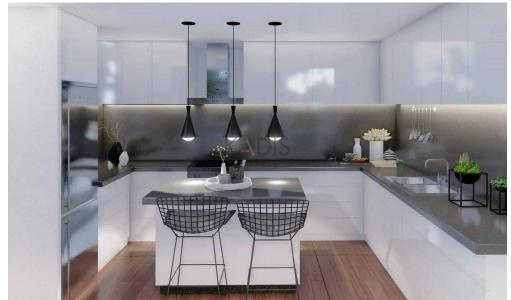

## 2 Bedroom Apartment for Sale in Limassol District

- •2 bedrooms
- •2 W/C
- •Internal Area 75.43m2
- Covered Verandas 20.37m2
- Covered Parking
- Close to several amenities
- •Walking distance from the beach
- •Energy Efficiency "A"