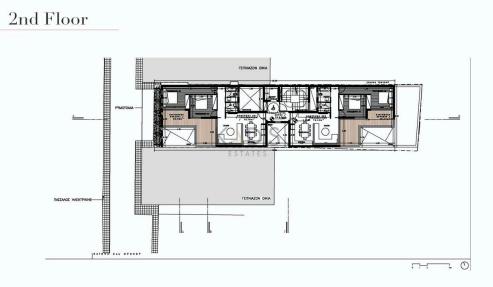

## 2 Bedroom Apartment for Sale in Limassol District

- •2 bedrooms
- •2 W/C
- •Internal Area 75.43m2
- Covered Verandas 20.37m2
- Covered Parking
- Close to several amenities
- •Walking distance from the beach
- •Energy Efficiency "A"

| Property Info |    | Plot / Area Info |              |  |
|---------------|----|------------------|--------------|--|
| Covered Area  | 75 | Parking          | Covered, Yes |  |

| Additional info  |                  |
|------------------|------------------|
| Reference Number | 11044            |
| Property type    | Apartment        |
| Condition        | <b>Brand New</b> |
| Bathrooms        | 2                |