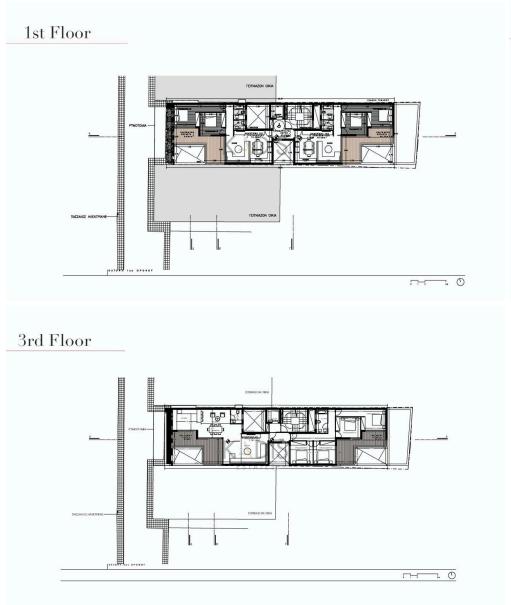

## 2 Bedroom Apartment for Sale in Limassol District

- •2 bedrooms
- •2 W/C
- •Internal Area 75.43m2
- Covered Verandas 20.37m2
- Covered Parking
- Close to several amenities
- •Walking distance from the beach
- •Energy Efficiency "A"