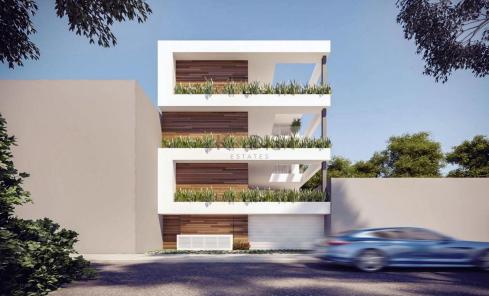

## 2 Bedroom Apartment for Sale in Limassol District

- •2 bedrooms
- •2 W/C
- •Internal Area 75.43m2
- Covered Verandas 20.37m2
- Covered Parking
- Close to several amenities
- •Walking distance from the beach
- •Energy Efficiency "A"