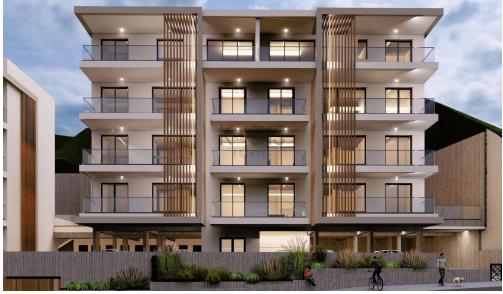

## 2 Bedroom Apartment for Sale in Limassol - Agia Fyla

- •2 bedrooms
- •2 W/C
- •Internal Area 78.1m2
- Covered Verandas 23m2
- Covered Parking
- •Communal Swimming Pool
- Storage
- Photovoltaic Panels
- •Energy Efficiency "A"

| Amonities | Location |
|-----------|----------|
| Amenities | Location |

• Elevator Limassol - Agia Fyla Region: Limassol

Coordinates: 34.709451508815 / 33.026205272383

Price: €363 960 + VAT

VAT for this property is €18,198 or €69,152. VAT usually is 19%. If it is your first purchase of property, you can have VAT reduced to 5% for the first 150sq.m. of the property.