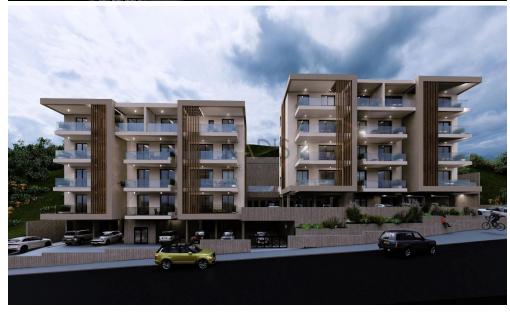

## 2 Bedroom Apartment for Sale in Limassol - Agia Fyla

- •2 bedrooms
- •2 W/C
- •Internal Area 78.1m2
- Covered Verandas 23m2
- Covered Parking
- •Communal Swimming Pool
- Storage
- Photovoltaic Panels
- •Energy Efficiency "A"

| Amonities | Location |
|-----------|----------|
| Amenities | Location |

• Elevator Limassol - Agia Fyla Region: Limassol

Coordinates: 34.709451508815 / 33.026205272383

Price: €363 960 + VAT

VAT for this property is €18,198 or €69,152. VAT usually is 19%. If it is your first purchase of property, you can have VAT reduced to 5% for the first 150sq.m. of the property.