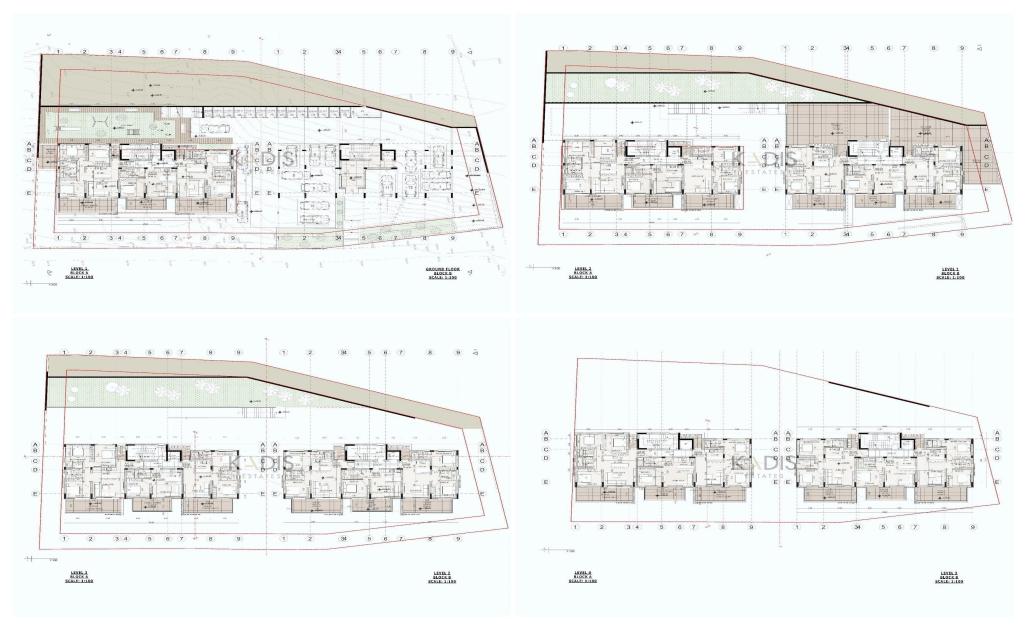

## 2 Bedroom Apartment for Sale in Limassol - Agia Fyla

- •2 bedrooms
- •2 W/C
- •Internal Area 78.1m2
- Covered Verandas 23m2
- Covered Parking
- •Communal Swimming Pool
- Storage
- Photovoltaic Panels
- •Energy Efficiency "A"

| Property Info    |                | Plot / Area Info |              | Additional info  |                  |
|------------------|----------------|------------------|--------------|------------------|------------------|
|                  |                |                  |              | Reference Number | 11056            |
| Covered Area     | 78             | Pool             | Yes          | Property type    | <b>Apartment</b> |
| Air Conditioning | All rooms, Yes | Parking          | Covered, Yes | Condition        | <b>Brand New</b> |
|                  |                |                  |              | Bathrooms        | 2                |