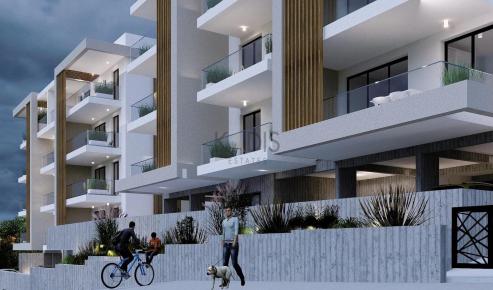

## 2 Bedroom Apartment for Sale in Limassol - Agia Fyla

- •2 bedrooms
- •2 W/C
- •Internal Area 78.1m2
- Covered Verandas 23m2
- Covered Parking
- •Communal Swimming Pool
- Storage
- Photovoltaic Panels
- •Energy Efficiency "A"

| Amonities | Location |
|-----------|----------|
| Amenities | Location |

• Elevator Limassol - Agia Fyla Region: Limassol

Coordinates: 34.709451508815 / 33.026205272383

Price: €363 960 + VAT

VAT for this property is €18,198 or €69,152. VAT usually is 19%. If it is your first purchase of property, you can have VAT reduced to 5% for the first 150sq.m. of the property.