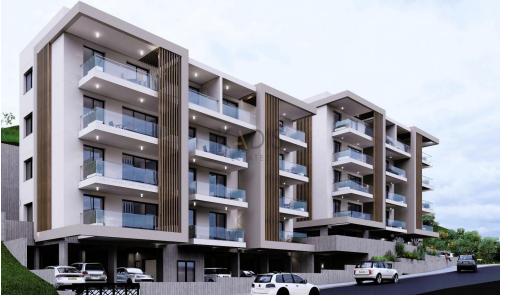

## 2 Bedroom Apartment for Sale in Limassol - Agia Fyla

- •2 bedrooms
- •2 W/C
- •Internal Area 78.1m2
- Covered Verandas 23m2
- Covered Parking
- •Communal Swimming Pool
- Storage
- Photovoltaic Panels
- •Energy Efficiency "A"

| Amonities | Location |
|-----------|----------|
| Amenities | Location |

• Elevator Limassol - Agia Fyla Region: Limassol

Coordinates: 34.709451508815 / 33.026205272383

Price: €363 960 + VAT

VAT for this property is €18,198 or €69,152. VAT usually is 19%. If it is your first purchase of property, you can have VAT reduced to 5% for the first 150sq.m. of the property.