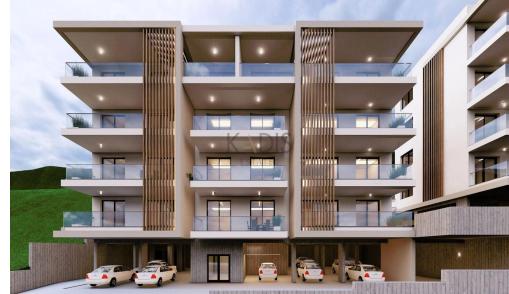

## 2 Bedroom Apartment for Sale in Limassol - Agia Fyla

- •2 bedrooms
- •2 W/C
- •Internal Area 78.1m2
- Covered Verandas 23m2
- Covered Parking
- •Communal Swimming Pool
- Storage
- Photovoltaic Panels
- •Energy Efficiency "A"