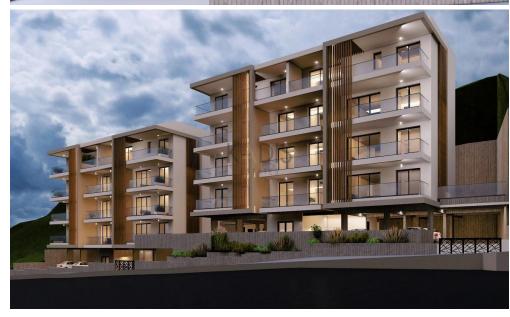

## 2 Bedroom Apartment for Sale in Limassol - Agia Fyla

- •2 bedrooms
- •2 W/C
- •Internal Area 78.1m2
- Covered Verandas 23m2
- Covered Parking
- •Communal Swimming Pool
- Storage
- Photovoltaic Panels
- •Energy Efficiency "A"