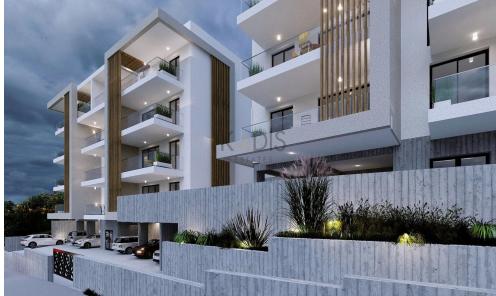

## 2 Bedroom Apartment for Sale in Limassol - Agia Fyla

- •2 bedrooms
- •2 W/C
- •Internal Area 78.1m2
- Covered Verandas 23m2
- Covered Parking
- •Communal Swimming Pool
- Storage
- Photovoltaic Panels
- •Energy Efficiency "A"