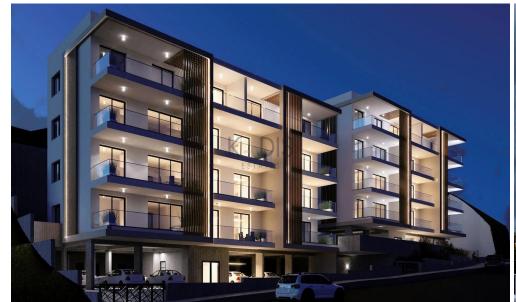

## 2 Bedroom Apartment for Sale in Limassol - Agia Fyla

- •2 bedrooms
- •2 W/C
- •Internal Area 78.1m2
- Covered Verandas 23m2
- Covered Parking
- •Communal Swimming Pool
- Storage
- Photovoltaic Panels
- •Energy Efficiency "A"

| Amonities | Location |
|-----------|----------|
| Amenities | Location |

• Elevator Limassol - Agia Fyla Region: Limassol

Coordinates: 34.709451508815 / 33.026205272383

Price: €363 960 + VAT

VAT for this property is €18,198 or €69,152. VAT usually is 19%. If it is your first purchase of property, you can have VAT reduced to 5% for the first 150sq.m. of the property.