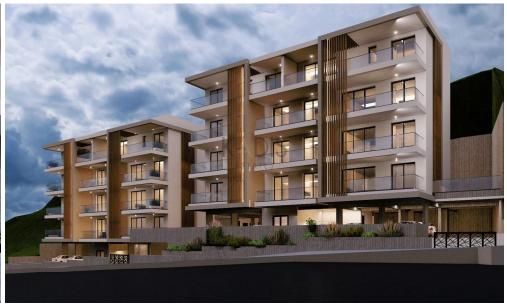

## 2 Bedroom Apartment for Sale in Limassol - Agia Fyla

- •2 bedrooms
- •2 W/C
- •Internal Area 78.1m2
- Covered Verandas 23m2
- Covered Parking
- •Communal Swimming Pool
- Storage
- Photovoltaic Panels
- •Energy Efficiency "A"

| Location |
|----------|
|          |

• Elevator Limassol - Agia Fyla Region: Limassol

Coordinates: 34.709451508815 / 33.026205272383

**Price: €414 510 + VAT** 

VAT for this property is **€20,726** or **€78,757**. VAT usually is 19%. If it is your first purchase of property, you can have VAT reduced to 5% for the first 150sq.m. of the property.