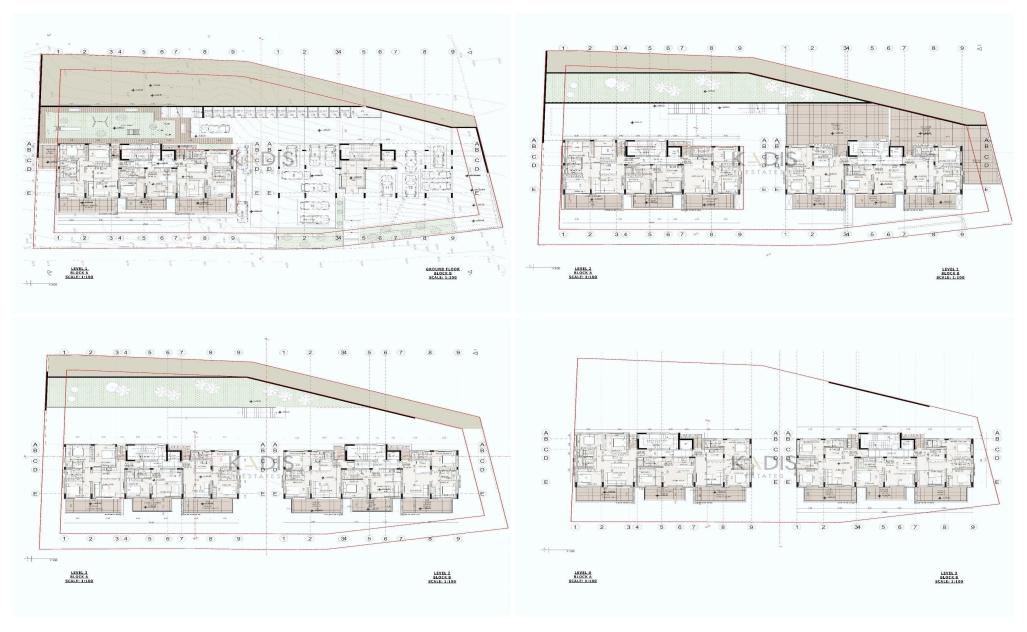

## 2 Bedroom Apartment for Sale in Limassol - Agia Fyla

- •2 bedrooms
- •2 W/C
- •Internal Area 78.1m2
- Covered Verandas 23m2
- Covered Parking
- •Communal Swimming Pool
- Storage
- Photovoltaic Panels
- •Energy Efficiency "A"

| Property Info    |                | Plot / Area Info |              | Additional info  |                  |
|------------------|----------------|------------------|--------------|------------------|------------------|
|                  |                |                  |              | Reference Number | 11059            |
| Covered Area     | 78             | Pool             | Yes          | Property type    | <b>Apartment</b> |
| Air Conditioning | All rooms, Yes | Parking          | Covered, Yes | Condition        | <b>Brand New</b> |
|                  |                |                  |              | Bathrooms        | 2                |