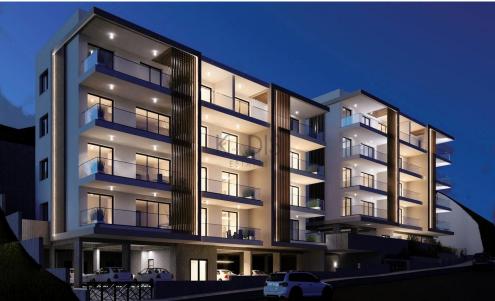

## 2 Bedroom Apartment for Sale in Limassol - Agia Fyla

- •2 bedrooms
- •2 W/C
- •Internal Area 78.1m2
- Covered Verandas 23m2
- Covered Parking
- •Communal Swimming Pool
- Storage
- Photovoltaic Panels
- •Energy Efficiency "A"