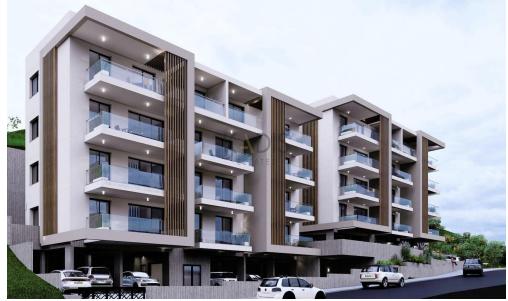

## 2 Bedroom Apartment for Sale in Limassol - Agia Fyla

- •2 bedrooms
- •2 W/C
- •Internal Area 78.1m2
- Covered Verandas 23m2
- Covered Parking
- •Communal Swimming Pool
- Storage
- Photovoltaic Panels
- •Energy Efficiency "A"