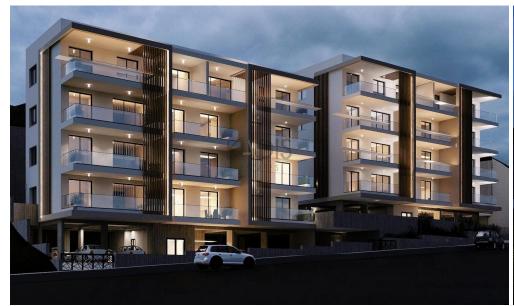

## 2 Bedroom Apartment for Sale in Limassol - Agia Fyla

- •2 bedrooms
- •2 W/C
- •Internal Area 78.1m2
- Covered Verandas 23m2
- Covered Parking
- •Communal Swimming Pool
- Storage
- Photovoltaic Panels
- •Energy Efficiency "A"