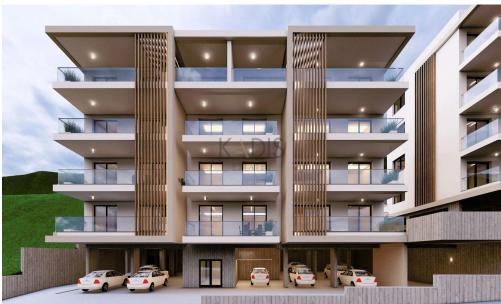

## 2 Bedroom Apartment for Sale in Limassol - Agia Fyla

- •2 bedrooms
- •2 W/C
- •Internal Area 78.1m2
- Covered Verandas 23m2
- Covered Parking
- •Communal Swimming Pool
- Storage
- Photovoltaic Panels
- •Energy Efficiency "A"