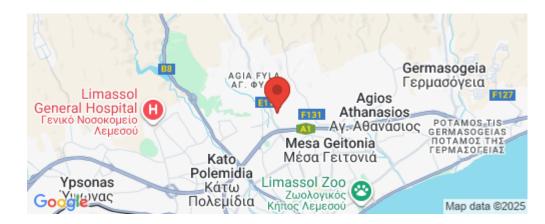

| Location |
|----------|
|          |

• Elevator Limassol - Agia Fyla Region: Limassol

Coordinates: 34.709451508815 / 33.026205272383

**Price: €414 510 + VAT** 

VAT for this property is **€20,726** or **€78,757**. VAT usually is 19%. If it is your first purchase of property, you can have VAT reduced to 5% for the first 150sq.m. of the property.