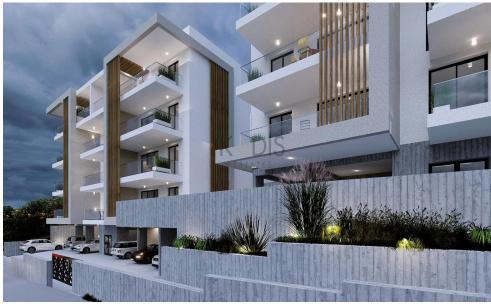

## 2 Bedroom Apartment for Sale in Limassol - Agia Fyla

- •2 bedrooms
- •2 W/C
- •Internal Area 78.1m2
- Covered Verandas 23m2
- Covered Parking
- •Communal Swimming Pool
- Storage
- Photovoltaic Panels
- •Energy Efficiency "A"