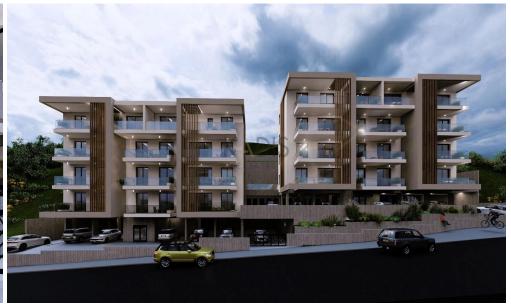

## 2 Bedroom Apartment for Sale in Limassol - Agia Fyla

- •2 bedrooms
- •2 W/C
- •Internal Area 78.1m2
- Covered Verandas 23m2
- Covered Parking
- •Communal Swimming Pool
- Storage
- Photovoltaic Panels
- •Energy Efficiency "A"

| Property Info    |                | Plot / Area Info |              | Additional info  |                  |
|------------------|----------------|------------------|--------------|------------------|------------------|
|                  |                |                  |              | Reference Number | 11059            |
| Covered Area     | 78             | Pool             | Yes          | Property type    | <b>Apartment</b> |
| Air Conditioning | All rooms, Yes | Parking          | Covered, Yes | Condition        | <b>Brand New</b> |
|                  |                |                  |              | Bathrooms        | 2                |