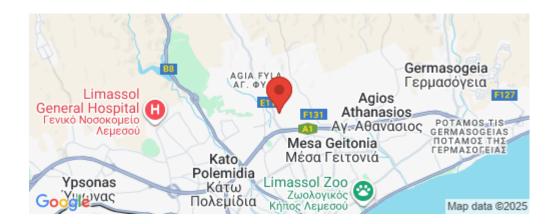

| Amenities | Location |
|-----------|----------|
|-----------|----------|

• Elevator Limassol - Agia Fyla Region: Limassol

Coordinates: 34.709451508815 / 33.026205272383

Price: €287 320 + VAT

VAT for this property is €14,366 or €54,591. VAT usually is 19%. If it is your first purchase of property, you can have VAT reduced to 5% for the first 150sq.m. of the property.