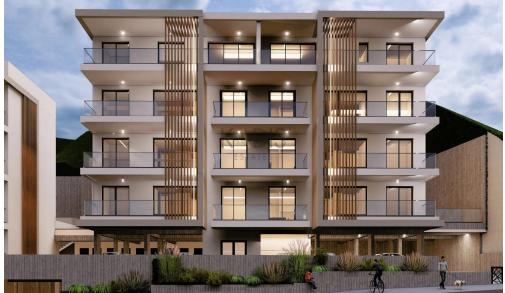

## 1 Bedroom Apartment for Sale in Limassol - Agia Fyla

- •1 bedroom
- •1 W/C
- •Internal Area 50m2
- Covered Verandas 15.3m2
- Covered Parking
- •Communal Swimming Pool
- Storage
- Photovoltaic Panels
- •Energy Efficiency "A"