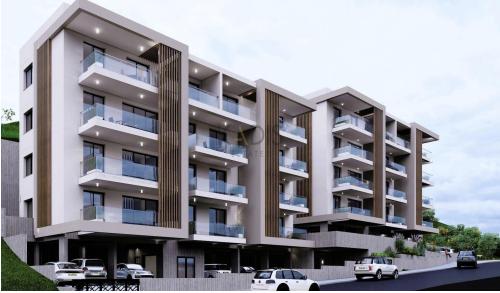

## 1 Bedroom Apartment for Sale in Limassol - Agia Fyla

- •1 bedroom
- •1 W/C
- •Internal Area 50m2
- Covered Verandas 15.3m2
- Covered Parking
- •Communal Swimming Pool
- Storage
- Photovoltaic Panels
- •Energy Efficiency "A"

| Amenities | Location |
|-----------|----------|
|-----------|----------|

• Elevator Limassol - Agia Fyla Region: Limassol

Coordinates: 34.709451508815 / 33.026205272383

Price: €287 320 + VAT

VAT for this property is €14,366 or €54,591. VAT usually is 19%. If it is your first purchase of property, you can have VAT reduced to 5% for the first 150sq.m. of the property.