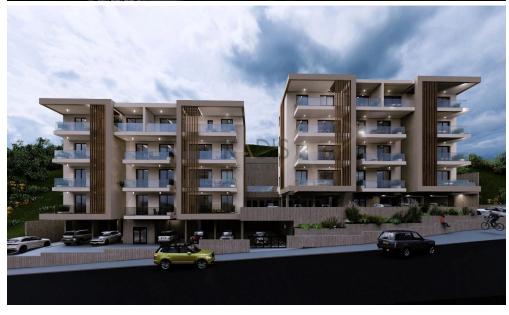

## 1 Bedroom Apartment for Sale in Limassol - Agia Fyla

- •1 bedroom
- •1 W/C
- •Internal Area 50m2
- Covered Verandas 15.3m2
- Covered Parking
- •Communal Swimming Pool
- Storage
- Photovoltaic Panels
- •Energy Efficiency "A"