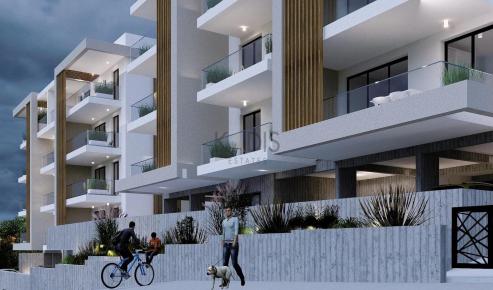

## 1 Bedroom Apartment for Sale in Limassol - Agia Fyla

- •1 bedroom
- •1 W/C
- •Internal Area 50m2
- Covered Verandas 15.3m2
- Covered Parking
- •Communal Swimming Pool
- Storage
- Photovoltaic Panels
- •Energy Efficiency "A"