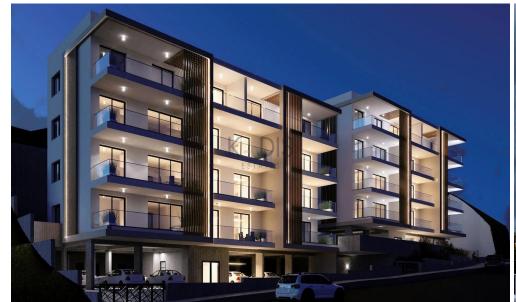

## 1 Bedroom Apartment for Sale in Limassol - Agia Fyla

- •1 bedroom
- •1 W/C
- •Internal Area 50m2
- Covered Verandas 15.3m2
- Covered Parking
- •Communal Swimming Pool
- Storage
- Photovoltaic Panels
- •Energy Efficiency "A"