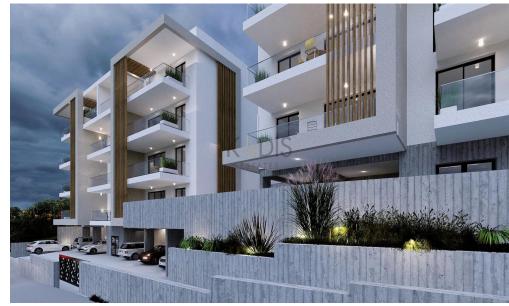

## 1 Bedroom Apartment for Sale in Limassol - Agia Fyla

- •1 bedroom
- •1 W/C
- •Internal Area 50m2
- Covered Verandas 15.3m2
- Covered Parking
- •Communal Swimming Pool
- Storage
- Photovoltaic Panels
- •Energy Efficiency "A"