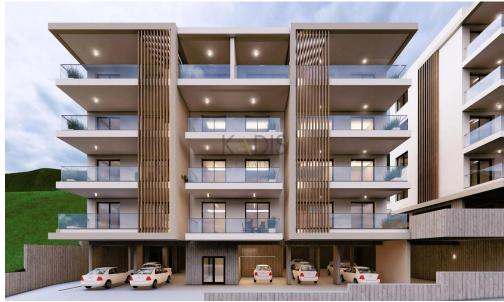

## 1 Bedroom Apartment for Sale in Limassol - Agia Fyla

- •1 bedroom
- •1 W/C
- •Internal Area 50m2
- Covered Verandas 15.3m2
- Covered Parking
- •Communal Swimming Pool
- Storage
- Photovoltaic Panels
- •Energy Efficiency "A"