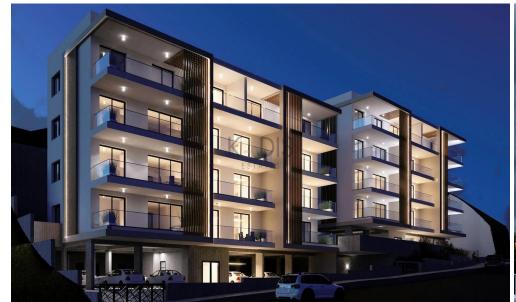

## 1 Bedroom Apartment for Sale in Limassol - Agia Fyla

- •1 bedroom
- •1 W/C
- •Internal Area 50m2
- •Covered Verandas 15.3m2
- Covered Parking
- •Communal Swimming Pool
- Storage
- Photovoltaic Panels
- •Energy Efficiency "A"

| Amenities Loc |
|---------------|
|---------------|

• Elevator Limassol - Agia Fyla Region: Limassol

Coordinates: 34.709451508815 / 33.026205272383

Price: €300 380 + VAT

VAT for this property is €15,019 or €57,072. VAT usually is 19%. If it is your first purchase of property, you can have VAT reduced to 5% for the first 150sq.m. of the property.