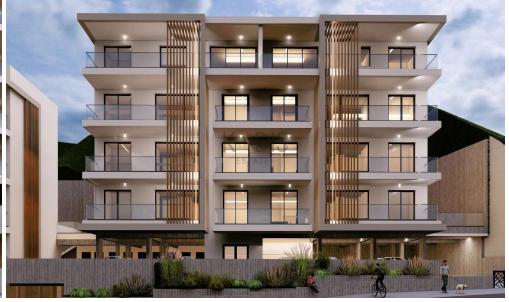

## 1 Bedroom Apartment for Sale in Limassol - Agia Fyla

- •1 bedroom
- •1 W/C
- •Internal Area 50m2
- •Covered Verandas 15.3m2
- Covered Parking
- •Communal Swimming Pool
- Storage
- Photovoltaic Panels
- •Energy Efficiency "A"

| Amenities Loc |
|---------------|
|---------------|

• Elevator Limassol - Agia Fyla Region: Limassol

Coordinates: 34.709451508815 / 33.026205272383

Price: €300 380 + VAT

VAT for this property is €15,019 or €57,072. VAT usually is 19%. If it is your first purchase of property, you can have VAT reduced to 5% for the first 150sq.m. of the property.