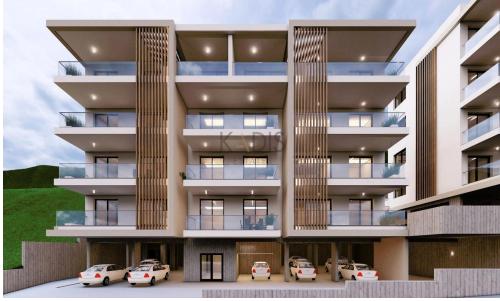

## 1 Bedroom Apartment for Sale in Limassol - Agia Fyla

- •1 bedroom
- •1 W/C
- •Internal Area 50m2
- •Covered Verandas 15.3m2
- Covered Parking
- •Communal Swimming Pool
- Storage
- Photovoltaic Panels
- •Energy Efficiency "A"