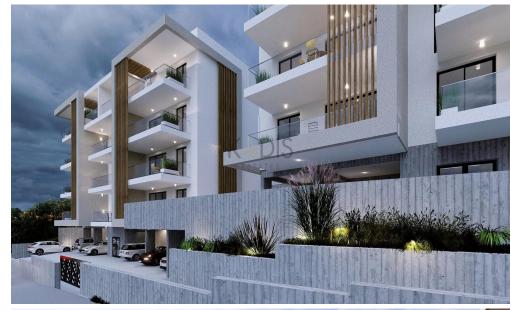

## 1 Bedroom Apartment for Sale in Limassol - Agia Fyla

- •1 bedroom
- •1 W/C
- •Internal Area 50m2
- •Covered Verandas 15.3m2
- Covered Parking
- •Communal Swimming Pool
- Storage
- Photovoltaic Panels
- •Energy Efficiency "A"