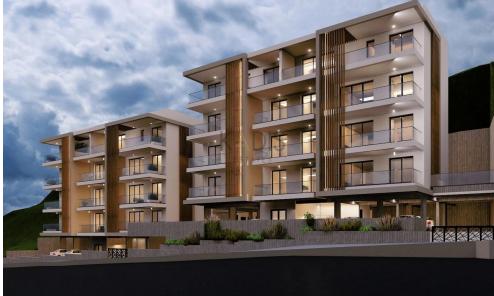

## 1 Bedroom Apartment for Sale in Limassol - Agia Fyla

- •1 bedroom
- •1 W/C
- •Internal Area 50m2
- •Covered Verandas 15.3m2
- Covered Parking
- •Communal Swimming Pool
- Storage
- Photovoltaic Panels
- •Energy Efficiency "A"