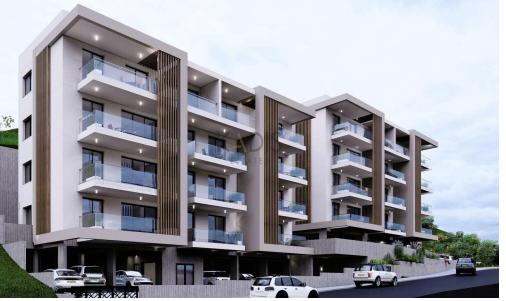

## 1 Bedroom Apartment for Sale in Limassol - Agia Fyla

- •1 bedroom
- •1 W/C
- •Internal Area 50m2
- •Covered Verandas 15.3m2
- Covered Parking
- •Communal Swimming Pool
- Storage
- Photovoltaic Panels
- •Energy Efficiency "A"

| Property Info    |                | Plot / Area Info |              | Additional info  |                  |
|------------------|----------------|------------------|--------------|------------------|------------------|
|                  |                |                  |              | Reference Number | 11063            |
| Covered Area     | 50             | Pool             | Yes          | Property type    | <b>Apartment</b> |
| Air Conditioning | All rooms, Yes | Parking          | Covered, Yes | Condition        | <b>Brand New</b> |
|                  |                |                  |              | Bathrooms        | 1                |