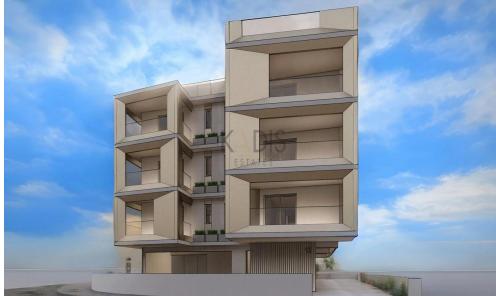

## 556m<sup>2</sup> Plot for Sale in Limassol - Zakaki

- Land area 556 m2
- Build factor 100%
- Cover factor 50%
- Floors 3
- Height 13.5m
- Zone Kα5
- Prime Location close to Casino (city of Dreams)
- Corner Plot
- •With all the license and permits for 3 floors Building apartments with 9 apartments

1st & 2nd Floor Apartments 101 & 201
Internal Covered Areas = 86.50m2 / Unit
External Covered Areas = 19.15m2 / Unit
Total Area = 105.65m2 / Unit
Storage & Common Area not included in above m2

3rd Floor Apartment 301 Internal Covered Areas = 86.50m2 / Unit External Covered Areas = 19.15m2 / Unit Total Area = 10...