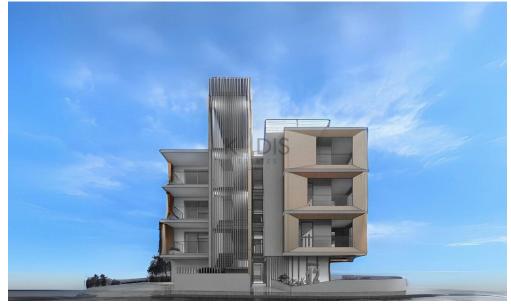

## 556m<sup>2</sup> Plot for Sale in Limassol - Zakaki

- Land area 556 m2
- Build factor 100%
- Cover factor 50%
- Floors 3
- Height 13.5m
- Zone Kα5
- Prime Location close to Casino (city of Dreams)
- Corner Plot
- •With all the license and permits for 3 floors Building apartments with 9 apartments

1st & 2nd Floor Apartments 101 & 201
Internal Covered Areas = 86.50m2 / Unit
External Covered Areas = 19.15m2 / Unit
Total Area = 105.65m2 / Unit
Storage & Common Area not included in above m2

3rd Floor Apartment 301 Internal Covered Areas = 86.50m2 / Unit External Covered Areas = 19.15m2 / Unit Total Area = 10...