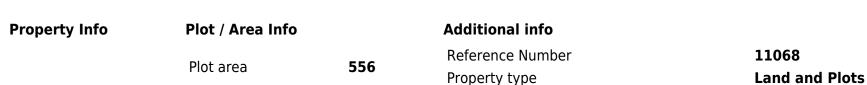

## 556m<sup>2</sup> Plot for Sale in Limassol - Zakaki

- Land area 556 m2
- Build factor 100%
- Cover factor 50%
- Floors 3
- Height 13.5m
- Zone Kα5
- Prime Location close to Casino (city of Dreams)
- Corner Plot
- •With all the license and permits for 3 floors Building apartments with 9 apartments

1st & 2nd Floor Apartments 101 & 201
Internal Covered Areas = 86.50m2 / Unit
External Covered Areas = 19.15m2 / Unit
Total Area = 105.65m2 / Unit
Storage & Common Area not included in above m2

3rd Floor Apartment 301 Internal Covered Areas = 86.50m2 / Unit External Covered Areas = 19.15m2 / Unit Total Area = 10...