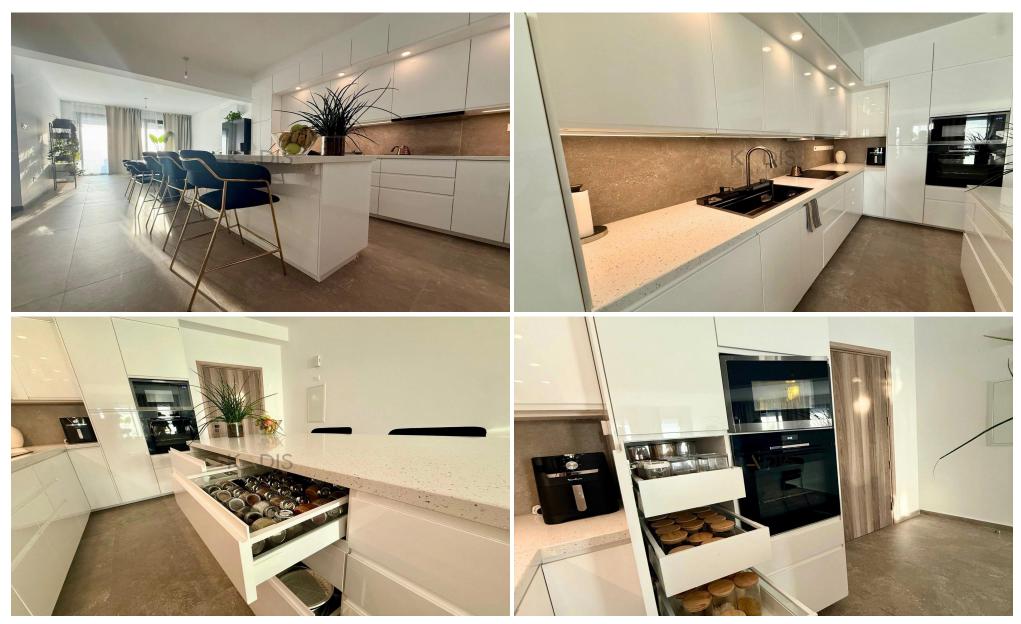

#### **Apartment Features:**

- 2 Bedrooms | 2 WC
- Internal Area: 78m²
- Covered Veranda: 18m²
- · Master bedroom with ensuite shower
- Family bathroom
- Double glazing
- Unfurnished
- High-quality kitchen with built-in appliances (appliances optional at an additional cost)