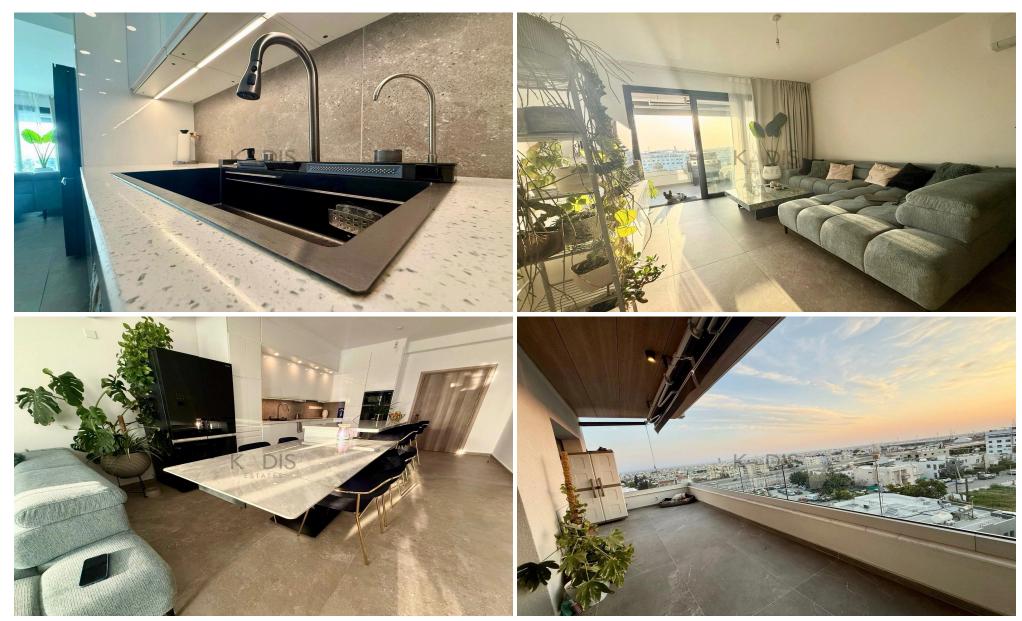

#### **Apartment Features:**

- 2 Bedrooms | 2 WC
- Internal Area: 78m²
- Covered Veranda: 18m²
- · Master bedroom with ensuite shower
- Family bathroom
- Double glazing
- Unfurnished
- High-quality kitchen with built-in appliances (appliances optional at an additional cost)

Condition

View

Brand New 2

Bathrooms

City view

Covered Area
Air Conditioning

Balcony

78 All rooms, Yes