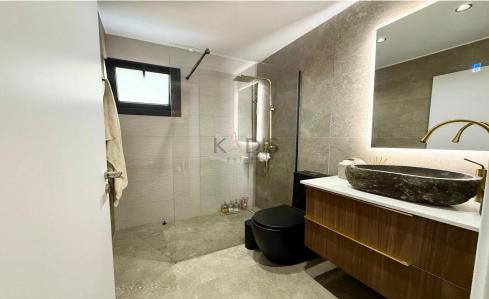

#### **Apartment Features:**

- 2 Bedrooms | 2 WC
- Internal Area: 78m²
- Covered Veranda: 18m²
- · Master bedroom with ensuite shower
- Family bathroom
- Double glazing
- Unfurnished
- High-quality kitchen with built-in appliances (appliances optional at an additional cost)