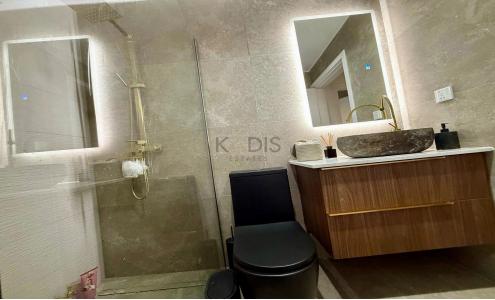

#### **Apartment Features:**

- 2 Bedrooms | 2 WC
- Internal Area: 78m²
- Covered Veranda: 18m²
- · Master bedroom with ensuite shower
- Family bathroom
- Double glazing
- Unfurnished
- High-quality kitchen with built-in appliances (appliances optional at an additional cost)