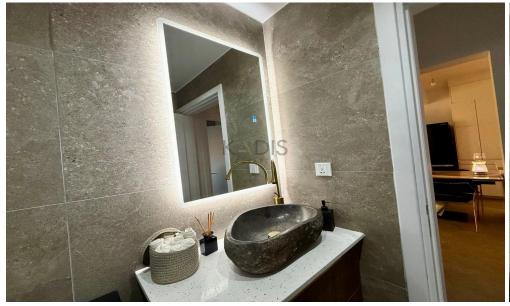

#### **Apartment Features:**

- 2 Bedrooms | 2 WC
- Internal Area: 78m²
- Covered Veranda: 18m²
- · Master bedroom with ensuite shower
- Family bathroom
- Double glazing
- Unfurnished
- High-quality kitchen with built-in appliances (appliances optional at an additional cost)