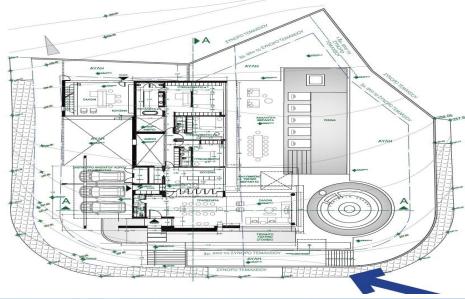

## 1,632m<sup>2</sup> Plot for Sale in Limassol - Panthea

Reference ID: #SA36245Price details: €690,000 +VATTwo incredible plots of land with an amazing view are for sale in the Panthea area of Mesa Geitonia. The plots together are 1632 square meters and come with architectural plans for an incredible house with a tota Covered Area: 539 m² (including garage, basement, and covered verandas) • Ground Floor: 464 m² (excluding pool and exterior areas) • First Floor: 55.5 m² (excluding staircase) • Basement: 19.5 m² (excluding staircase) The plots boasts panoramic vistas encompassing the vibrant cityscape and the breathtaking expanse of the Mediterranean Sea, offering an awe-inspiring blend of urban dynamism and serene coastal beauty. Also, bui...