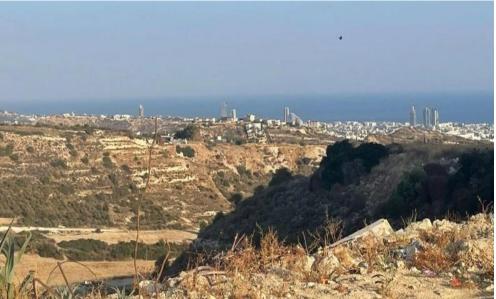

## 1,632m<sup>2</sup> Plot for Sale in Limassol - Panthea

Reference ID: #SA36245Price details: €690,000 +VATTwo incredible plots of land with an amazing view are for sale in the Panthea area of Mesa Geitonia. The plots together are 1632 square meters and come with architectural plans for an incredible house with a tota Covered Area: 539 m² (including garage, basement, and covered verandas) • Ground Floor: 464 m² (excluding pool and exterior areas) • First Floor: 55.5 m² (excluding staircase) • Basement: 19.5 m² (excluding staircase) The plots boasts panoramic vistas encompassing the vibrant cityscape and the breathtaking expanse of the Mediterranean Sea, offering an awe-inspiring blend of urban dynamism and serene coastal beauty. Also, bui...