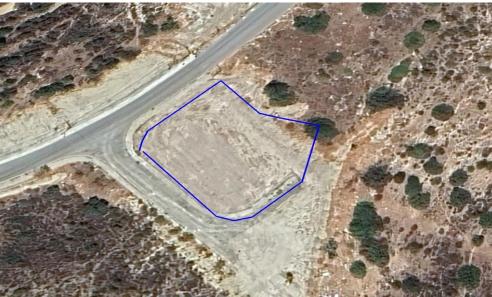

## 1,632m<sup>2</sup> Plot for Sale in Limassol - Panthea

Reference ID: #SA36245Price details: €690,000 +VATTwo incredible plots of land with an amazing view are for sale in the Panthea area of Mesa Geitonia. The plots together are 1632 square meters and come with architectural plans for an incredible house with a tota Covered Area: 539 m² (including garage, basement, and covered verandas) • Ground Floor: 464 m² (excluding pool and exterior areas) • First Floor: 55.5 m² (excluding staircase) • Basement: 19.5 m² (excluding staircase) The plots boasts panoramic vistas encompassing the vibrant cityscape and the breathtaking expanse of the Mediterranean Sea, offering an awe-inspiring blend of urban dynamism and serene coastal beauty. Also, bui...

| Property Info | Plot / Area Info |      | Additional info  |                  |
|---------------|------------------|------|------------------|------------------|
|               |                  |      | Reference Number | SA36245          |
|               | Plot area        | 1632 | Property type    | Land and Plots   |
|               |                  |      | Condition        | <b>Brand New</b> |