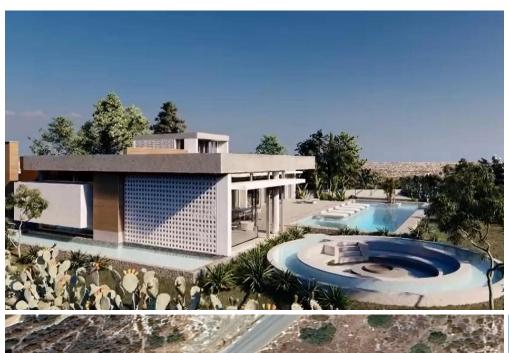

## 1,632m<sup>2</sup> Plot for Sale in Limassol - Panthea

Reference ID: #SA36245Price details: €690,000 +VATTwo incredible plots of land with an amazing view are for sale in the Panthea area of Mesa Geitonia. The plots together are 1632 square meters and come with architectural plans for an incredible house with a tota Covered Area: 539 m² (including garage, basement, and covered verandas) • Ground Floor: 464 m² (excluding pool and exterior areas) • First Floor: 55.5 m² (excluding staircase) • Basement: 19.5 m² (excluding staircase) The plots boasts panoramic vistas encompassing the vibrant cityscape and the breathtaking expanse of the Mediterranean Sea, offering an awe-inspiring blend of urban dynamism and serene coastal beauty. Also, bui...