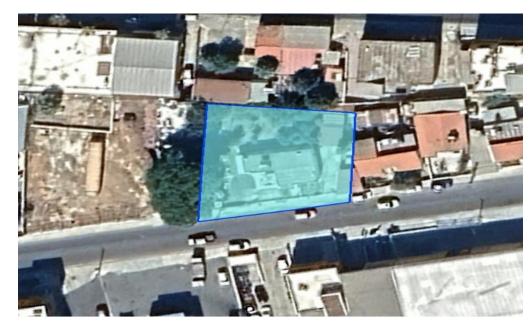

## 738m<sup>2</sup> Plot for Sale in Limassol - Zakaki

Reference ID: #SA36244Price details: €1,000,000This 738 sqm plot is located in the rapidly growing Zakaki area, offering great potential for commercial development. With a 140% build density, you can construct a multi-level building, while the 50% coverage ratio ensures plenty of open space. It's an ideal opportunity for businesses looking to invest in a thriving, up-and-coming location.

| Property Info | Plot / Area Info |     | Additional info  |                       |
|---------------|------------------|-----|------------------|-----------------------|
|               |                  |     | Reference Number | SA36244               |
|               | Plot area        | 738 | Property type    | <b>Land and Plots</b> |
|               |                  |     | Condition        | <b>Brand New</b>      |