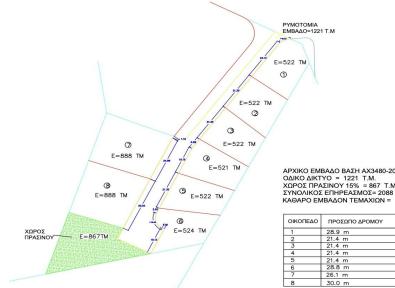

# INDEX

ΑΡΧΙΚΟ ΕΜΒΑΔΟ ΒΑΣΗ ΑΧ3480-2023 = 6998 Τ.Μ. ΟΔΙΚΟ ΔΙΚΤΥΟ = 1221 Τ.Μ. ΧΩΡΟΣ ΠΡΑΣΙΝΟΥ 15% = 887 Τ.Μ. ΣΥΝΟΛΙΚΟΣ ΕΠΗΡΕΑΣΜΟΣ= 2088 Τ.Μ ΚΑΘΑΡΟ ΕΜΒΑΔΟΝ ΤΕΜΑΧΙΩΝ = 4910 Τ.Μ

| ΟΙΚΟΠΕΔΟ | ΠΡΟΣΩΠΟ ΔΡΟΜΟΥ | EMBADO<br>TM |  |
|----------|----------------|--------------|--|
| 1        | 28.9 m         | 522 T.M      |  |
| 2        | 21.4 m         | 522 T.M      |  |
| 3        | 21.4 m         | 522 T.M      |  |
| 4        | 21.4 m         | 521 T.M      |  |
| 5        | 21.4 m         | 522 T.M      |  |
| 6        | 28.8 m         | 524 T.M      |  |
| 7        | 26.1 m         | 888 T.M      |  |
| 8        | 30.0 m         | 888 T.M      |  |