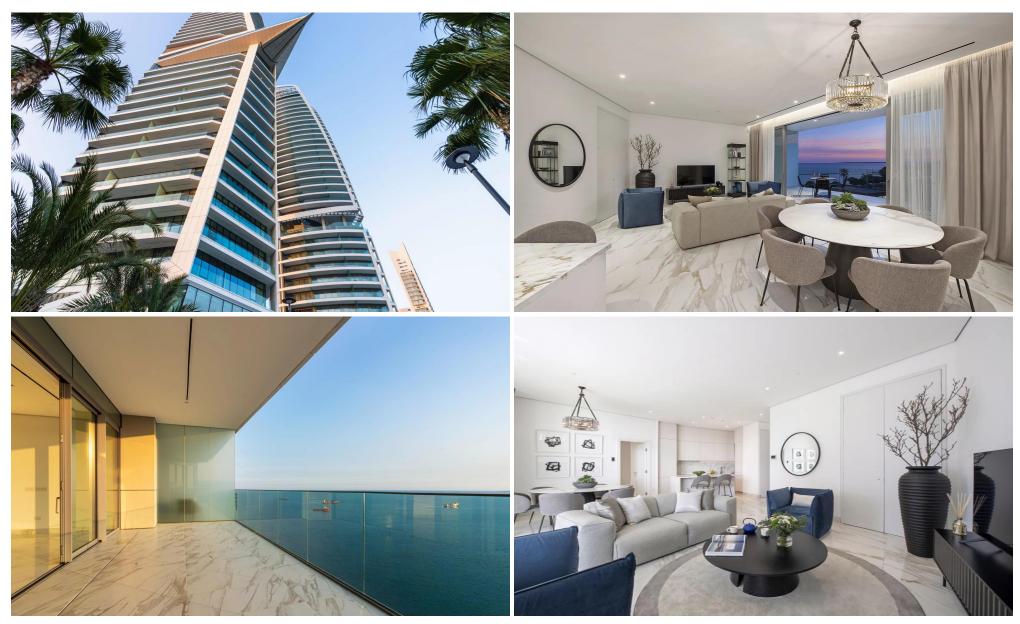

## 3 Bedroom Apartment for Sale in Limassol - Neapolis

Reference ID: #SA36233Price details: €2,300,000 +VATThis spacious and modern residence offers a premium west-facing position, ensuring breathtaking unobstructed views of the Mediterranean Sea, stunning sunsets, and the beautiful coastal horizon.Smart Home Features: Automated lighting, air-conditioning, and provisions for electric curtains for effortless living.From the outside, project embodies beachfront living on a grand scale. Step inside, and it's the finer details that truly set it apart. Every aspect of the interior design has been meticulously curated, resulting in exquisite choices that offer effortless luxury.Gym with outstanding view on the 18th floor.Residents of the projec...