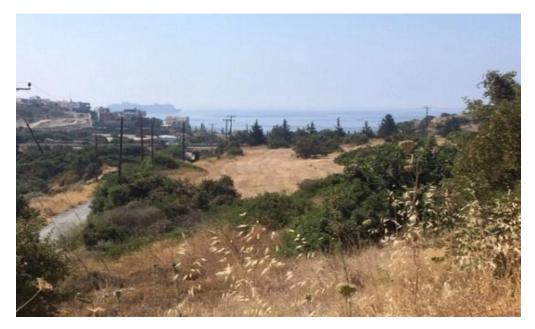

## 5,937m<sup>2</sup> Plot for Sale in Agios Tychonas, Limassol District

Reference ID: #SA36230Price details:  $\[ \in \]$ 1,400,000Land is for sale in Ag.Tychonas in Limassol City.The plot with size 5937m2 falls part within the Residential Planning Zone K $\alpha$ 11 with a building density coefficient of 20% and a coverage coefficient of 15%.The area of the property is very development with luxury villas . The wider area comprises of several points of reference like the St Raphael Marina and several prestigious hotels across the Limassol beach frontline, like the Le Meridien and the St. Raphael and Elias Hotels.