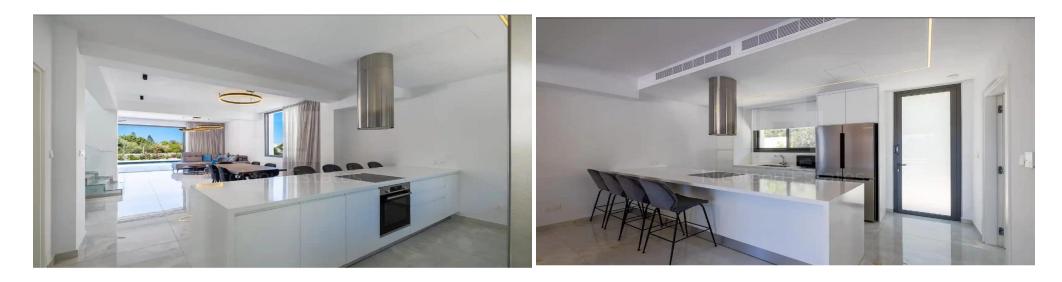

## 4 Bedroom House for Sale in Chlorakas, Paphos District

Detached Resale house in Chloraka village of Paphos with nice views and easy access to the sea and the highway. FEATURES Bedrooms 4 Bathrooms 3 Property area 192m2 Plot area 430 m2 Fully furnished Covered parking Air conditioning split units in all rooms Construction year 2023 Energy Efficiency A

| Property Info          |                                    | Plot / Area | Info | Additional info  |         |
|------------------------|------------------------------------|-------------|------|------------------|---------|
| Covered Area           | 192                                |             |      | Reference Number | VL45848 |
| Total Number of Floors | 2                                  | Plot area   | 430  | Property type    | House   |
| Energy Efficiency      | В                                  |             |      | Bathrooms        | 3       |
| Amenities              | Location                           |             |      |                  |         |
|                        | Location: Chlorakas Region: Paphos |             |      |                  |         |