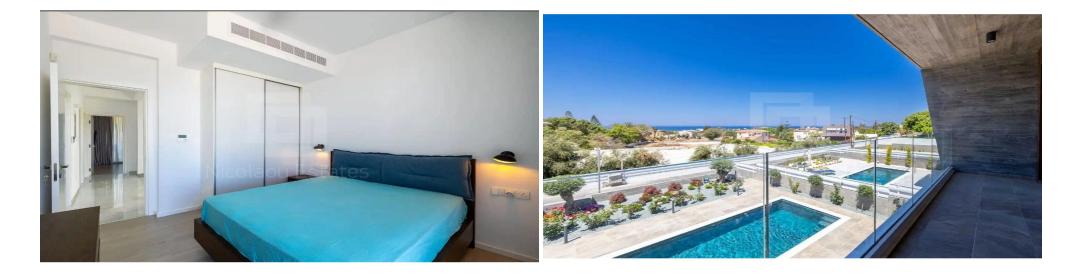

## 4 Bedroom House for Sale in Chlorakas, Paphos District

Detached Resale house in Chloraka village of Paphos with nice views and easy access to the sea and the highway. FEATURES Bedrooms 4 Bathrooms 3 Property area 192m2 Plot area 430 m2 Fully furnished Covered parking Air conditioning split units in all rooms Construction year 2023 Energy Efficiency A

| Property Info          |                                    | Plot / Area | Info | Additional info  |         |
|------------------------|------------------------------------|-------------|------|------------------|---------|
| Covered Area           | 192                                |             |      | Reference Number | VL45848 |
| Total Number of Floors | 2                                  | Plot area   | 430  | Property type    | House   |
| Energy Efficiency      | В                                  |             |      | Bathrooms        | 3       |
| Amenities              | Location                           |             |      |                  |         |
|                        | Location: Chlorakas Region: Paphos |             |      |                  |         |